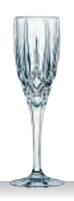

### COCKTAIL SET/2

#### TOASTING FLUTE SET/2 PITCHER

| ITEM                      | 99678 (614/48)     | )                           |         | <b>99527</b> (632/9) |          |         | <b>92074</b> (632/77) |          |          |  |
|---------------------------|--------------------|-----------------------------|---------|----------------------|----------|---------|-----------------------|----------|----------|--|
|                           | Height:            | 124 mm                      | 4 7/8"  | Height:              | 230 mm   | 9"      | Height:               | 232 mm   | 9 1/7"   |  |
|                           | Largest Ø:         | 140 mm                      | 5 1/2"  | Largest Ø:           | 77 mm    | 3"      | Largest Ø:            | 126 mm   | 5"       |  |
|                           | Capacity:          | 340 ml                      | 12 oz   | Capacity:            | 200 ml   | 7 oz    | Capacity:             | 1190 ml  | 42 oz    |  |
|                           |                    |                             |         |                      |          |         |                       |          |          |  |
| PACKAGING                 | Pieces/Bill unit:  | 2                           |         | Pieces/Bill unit:    | 2        |         | Pieces/Bill unit:     | 1        |          |  |
|                           | Bill units/MP:     | 4                           |         | Bill units/MP:       | 6        |         | Bill units/MP:        | 4        |          |  |
| BILL UNIT                 | Length:            | 240 mm                      | 9 4/9"  | Length:              | 163 mm   | 6 3/7"  | Length:               | 164 mm   | 6 1/2"   |  |
| DIMENSIONS                | Width:             | 147 mm                      | 5 4/5"  | Width:               | 81 mm    | 3 1/5"  | Width:                | 114 mm   | 4 1/2"   |  |
|                           | Height:            | 135 mm                      | 5 1/3"  | Height:              | 238 mm   | 9 3/8"  | Height:               | 243 mm   | 9 4/7"   |  |
|                           | Weight:            | 801 gr.                     | 1,77 lb | Weight:              | 590 gr.  | 1,30 lb | Weight:               | 1607 gr. | 3,55 lb  |  |
|                           |                    |                             |         |                      |          |         |                       |          |          |  |
| MASTER PACK<br>DIMENSIONS | Length:            | 499 mm                      | 19 2/3" | Length:              | 338 mm   | 13 1/3" | Length:               | 341 mm   | 13 3/7"  |  |
| DIMENSIONS                | Width:             | 160 mm                      | 6 2/7"  | Width:               | 256 mm   | 10"     | Width:                | 241 mm   | 9 1/2"   |  |
|                           | Height:            | 290 mm                      | 11 3/7" | Height:              | 266 mm   | 10 1/2" | Height:               | 261 mm   | 10 2/7"  |  |
|                           | Weight:            | 3482 gr.                    | 7,69 lb | Weight:              | 3810 gr. | 8,41 lb | Weight:               | 6702 gr. | 14,80 lb |  |
| EURO PALLET               | Bill units/Pallet: | 132                         |         | Bill units/Pallet:   | 240      |         | Bill units/Pallet:    | 280      |          |  |
| L 80 cm x W 120 cm        | Bill units/Layer:  | 44                          |         | Bill units/Layer:    | 60       |         | Bill units/Layer:     | 40       |          |  |
|                           | Layers/Pallet:     | 3                           |         | Layers/Pallet:       | 4        |         | Layers/Pallet:        | 7        |          |  |
|                           | Pallet height:     | 102 cm                      | 40 1/6" | Pallet height:       | 120 cm   | 47 1/4" | Pallet height:        | 196 cm   | 77 1/6"  |  |
| EAN                       |                    |                             |         |                      |          |         |                       |          |          |  |
| Enit                      |                    |                             |         |                      |          |         |                       |          |          |  |
|                           | 4 003762           | <b>               </b><br>2 |         | 4                    |          |         | 4 003762 235440       |          |          |  |