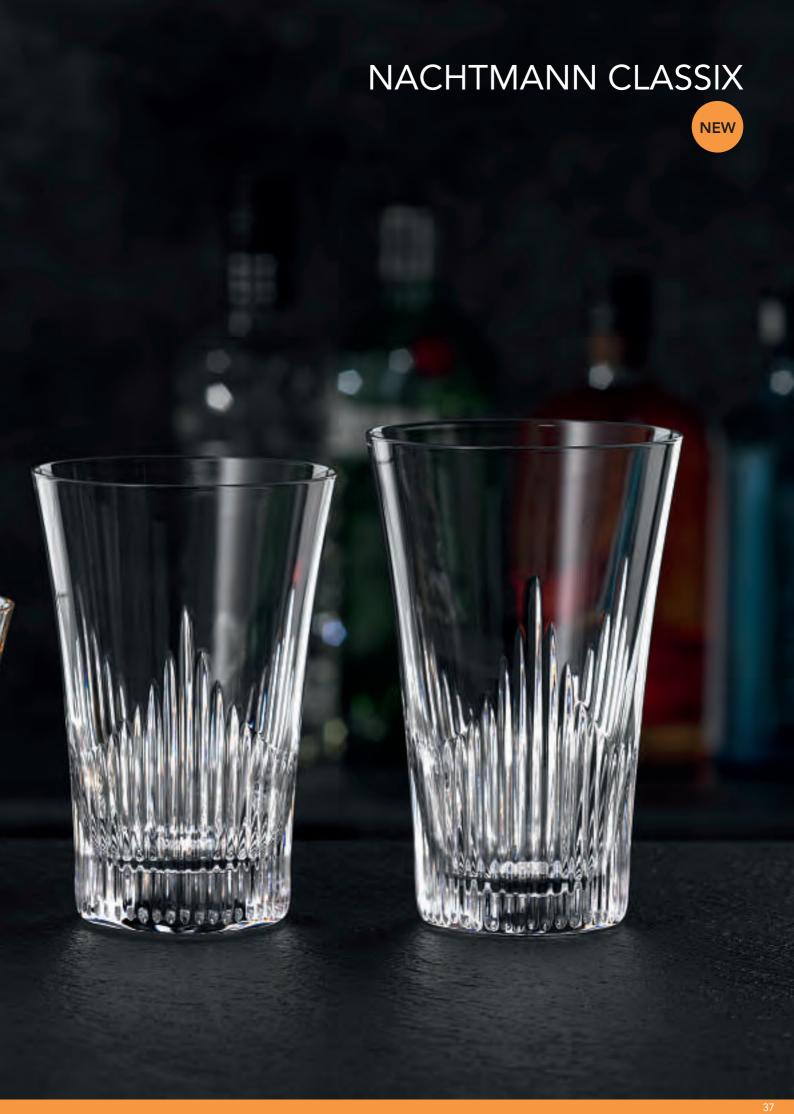

#### WHISKY TUMBLER

#### SOFTDRINK

| ITEM               | <b>99580</b> (641/71)            | 1           |          | 99579 (641/188                   | 8)          |           | <b>99581</b> (641/91)            | )          | <b>99581</b> (641/91) |  |  |  |
|--------------------|----------------------------------|-------------|----------|----------------------------------|-------------|-----------|----------------------------------|------------|-----------------------|--|--|--|
|                    | Height:                          | 86 mm       | 3 2/5"   | Height:                          | 101 mm      | 4"        | Height:                          | 151 mm     | 6"                    |  |  |  |
|                    | Largest Ø:                       | 85 mm       | 3 1/3"   | Largest Ø:                       | 90 mm       | 3 1/2"    | Largest Ø:                       | 80 mm      | 3 1/7"                |  |  |  |
|                    | Capacity:                        | 240 ml      | 8 1/2 oz | Capacity:                        | 330 ml      | 11 2/3 oz | Capacity:                        | 390 ml     | 13 3/4 oz             |  |  |  |
| PACKAGING          | Pieces/Bill unit:                | 1           |          | Pieces/Bill unit:                | 1           |           | Pieces/Bill unit:                | 1          |                       |  |  |  |
|                    | Bill units/MP:                   | 12          |          | Bill units/MP:                   | 12          |           | Bill units/MP:                   | 12         |                       |  |  |  |
| BILL UNIT          | Length:                          |             |          | Length:                          |             |           | Length:                          |            |                       |  |  |  |
| DIMENSIONS         | Width:                           |             | -        | Width:                           | -           | -         | Width:                           | -          |                       |  |  |  |
|                    | Height:                          |             | -        | Height:                          | -           | -         | Height:                          | -          | -                     |  |  |  |
|                    | Weight:                          | -           | -        | Weight:                          | -           | -         | Weight:                          | -          |                       |  |  |  |
| MASTER PACK        | Length:                          | 398 mm      | 15 2/3"  | Length:                          | 398 mm      | 15 2/3"   | Length:                          | 354 mm     | 13 8/9"               |  |  |  |
| DIMENSIONS         | Width:                           | 296 mm      | 11 2/3"  | Width:                           | 296 mm      | 11 2/3"   | Width:                           | 266 mm     | 10 4/9"               |  |  |  |
|                    | Height:                          | 133 mm      | 5 2/9"   | Height:                          | 133 mm      | 5 2/9"    | Height:                          | 197 mm     | 7 3/4"                |  |  |  |
|                    | Weight:                          | 3708 gr.    | 8,19 lb  | Weight:                          | 4488 gr.    | 9,91 lb   | Weight:                          | 5850 gr.   | 12,91 lb              |  |  |  |
| EURO PALLET        | Bill units/Pallet:               | 672         |          | Bill units/Pallet:               | 672         |           | Bill units/Pallet:               | 432        |                       |  |  |  |
| L 80 cm x W 120 cm | Bill units/Layer:                | 96          |          | Bill units/Layer:                | 96          |           | Bill units/Layer:                | 108        |                       |  |  |  |
|                    | Layers/Pallet:<br>Pallet height: | 7<br>109 cm | 43"      | Layers/Pallet:<br>Pallet height: | 7<br>109 cm | 43"       | Layers/Pallet:<br>Pallet height: | 4<br>94 cm | 37"                   |  |  |  |
|                    | Tunet neight.                    | 107 (111    | 15       | Tunet neight.                    | 107 (111    | 13        | r uncerneight.                   | 7 1 (111   | 0,                    |  |  |  |
| EAN                | 4 003763                         | 26848       |          | 4 003762                         | 2684        | 70        | 4 00376                          | 2684       |                       |  |  |  |