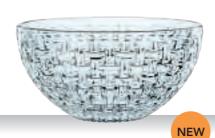

DISCONTINUED 2020 / AS LONG AS STOCK LASTS

DIP BOWL ROUND

BOWL 15 CM SET/2

BOWL 18 CM SET/2

| ITEM                              | <b>101207</b> (4460/                                                        | 9,8)                      |          | <b>102253</b> (4460/                                                        | 15 cm)                  |           | <b>102254</b> (4460/                                                        | <b>102254</b> (4460/18 cm) |          |  |  |
|-----------------------------------|-----------------------------------------------------------------------------|---------------------------|----------|-----------------------------------------------------------------------------|-------------------------|-----------|-----------------------------------------------------------------------------|----------------------------|----------|--|--|
|                                   | Height:                                                                     | 57 mm                     | 2 1/4"   | 2 1/4" Height:                                                              |                         | 3 1/7"    | Height:                                                                     | 90 mm                      | 3 1/2"   |  |  |
|                                   | Largest Ø:                                                                  | 98 mm                     | 3 6/7"   | Largest Ø:                                                                  | 150 mm                  | 6"        | Largest Ø:                                                                  | 180 mm                     | 7"       |  |  |
|                                   | Capacity:                                                                   | 210 ml                    | 7 2/5 oz | Capacity:                                                                   | 750 ml                  | 26 1/2 oz | Capacity:                                                                   | 1190 ml                    | 42 oz    |  |  |
| PACKAGING                         | Pieces/Bill unit:<br>Bill units/MP:                                         | 1                         |          | Pieces/Bill unit:<br>Bill units/MP:                                         | 2                       |           | Pieces/Bill unit:<br>Bill units/MP:                                         | 2 4                        |          |  |  |
| BILL UNIT                         | Length:                                                                     | -                         |          | Length:                                                                     | 158 mm                  | 6 2/9"    | Length:                                                                     | 186 mm                     | 7 1/3"   |  |  |
| DIMENSIONS                        | Width:                                                                      |                           | -        | Width:                                                                      | 158 mm                  | 6 2/9"    | Width:                                                                      | 186 mm                     | 7 1/3"   |  |  |
|                                   | Height:                                                                     |                           | -        | Height:                                                                     | 132 mm                  | 5 1/5"    | Height:                                                                     | 139 mm                     | 5 1/2"   |  |  |
|                                   | Weight:                                                                     | -                         | -        | Weight:                                                                     | 1202 gr.                | 2,65 lb   | Weight:                                                                     | 1828 gr.                   | 4,04 lb  |  |  |
| MASTER PACK                       | Length:                                                                     | 306 mm                    | 12"      | Length:                                                                     | 326 mm                  | 12 5/6"   | Length:                                                                     | 383 mm                     | 15 1/9"  |  |  |
| DIMENSIONS                        | Width:                                                                      | 208 mm                    | 8 1/5"   | Width:                                                                      | 169 mm                  | 6 2/3"    | Width:                                                                      | 383 mm                     | 15 1/9"  |  |  |
|                                   | Height:                                                                     | 81 mm                     | 3 1/5"   | Height:                                                                     | 271 mm                  | 10 2/3"   | Height:                                                                     | 156 mm                     | 6 1/7"   |  |  |
|                                   | Weight:                                                                     | 1247 gr.                  | 2,75 lb  | Weight:                                                                     | 4993 gr.                | 11,02 lb  | Weight:                                                                     | 7673 gr.                   | 16,94 lb |  |  |
| EURO PALLET<br>L 80 cm x W 120 cm | Bill units/Pallet:<br>Bill units/Layer:<br>Layers/Pallet:<br>Pallet height: | 936<br>72<br>13<br>120 cm | 47 1/4"  | Bill units/Pallet:<br>Bill units/Layer:<br>Layers/Pallet:<br>Pallet height: | 168<br>56<br>3<br>97 cm | 38 1/5"   | Bill units/Pallet:<br>Bill units/Layer:<br>Layers/Pallet:<br>Pallet height: | 240<br>24<br>10<br>171 cm  | 67 1/3"  |  |  |
| EAN                               | 4 003762 274401                                                             |                           |          | 4 00376                                                                     | 2770                    | 006       | 4 003762 277389                                                             |                            |          |  |  |

#### BOWL 18 CM SET/2

| ITEM                              | <b>103292</b> (4460/1               | 18 cm)           |           |
|-----------------------------------|-------------------------------------|------------------|-----------|
|                                   | Height:                             | 78 mm            | 3"        |
|                                   | Largest Ø:                          | 177 mm           | 7"        |
|                                   | Capacity:                           | 925 ml           | 32 5/8 oz |
| PACKAGING                         | Pieces/Bill unit:<br>Bill units/MP: | 2 4              |           |
| BILL UNIT                         | Length:                             | 182 mm           | 7 1/6"    |
| DIMENSIONS                        | Width:                              | 182 mm           | 7 1/6"    |
|                                   | Height:                             | 113 mm           | 4 4/9"    |
|                                   | Weight:                             | 1337 gr.         | 2,95 lb   |
| MACTED DACK                       | Lamath                              | 373 mm           | 140/2#    |
| MASTER PACK<br>DIMENSIONS         | Length:<br>Width:                   | 3/3 mm<br>191 mm |           |
|                                   | Height:                             | 242 mm           |           |
|                                   | Weight:                             | 5648 gr.         |           |
|                                   | weight.                             | 3040 gi.         | 12,47 10  |
| EURO PALLET<br>L 80 cm x W 120 cm | Layers/Pallet:                      |                  |           |
|                                   | Pallet height:                      | 184 cm           | 72 4/9"   |
| EAN                               | 4 00376                             | 2 2806           | <br>      |