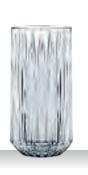

### **ASPEN**

| WH | ISKY | IUM    | BLER |
|----|------|--------|------|
|    | 1011 | 1 0111 |      |

#### SOFTDRINK

| ITEM               | <b>99580</b> (641/71)            | 1           |          | 99579 (641/188                   | 8)          |           | <b>99581</b> (641/91)            | )          | <b>99581</b> (641/91) |  |  |  |
|--------------------|----------------------------------|-------------|----------|----------------------------------|-------------|-----------|----------------------------------|------------|-----------------------|--|--|--|
|                    | Height:                          | 86 mm       | 3 2/5"   | Height:                          | 101 mm      | 4"        | Height:                          | 151 mm     | 6"                    |  |  |  |
|                    | Largest Ø:                       | 85 mm       | 3 1/3"   | Largest Ø:                       | 90 mm       | 3 1/2"    | Largest Ø:                       | 80 mm      | 3 1/7"                |  |  |  |
|                    | Capacity:                        | 240 ml      | 8 1/2 oz | Capacity:                        | 330 ml      | 11 2/3 oz | Capacity:                        | 390 ml     | 13 3/4 oz             |  |  |  |
| PACKAGING          | Pieces/Bill unit:                | 1           |          | Pieces/Bill unit:                | 1           |           | Pieces/Bill unit:                | 1          |                       |  |  |  |
|                    | Bill units/MP:                   | 12          |          | Bill units/MP:                   | 12          |           | Bill units/MP:                   | 12         |                       |  |  |  |
| BILL UNIT          | Length:                          |             |          | Length:                          |             |           | Length:                          |            |                       |  |  |  |
| DIMENSIONS         | Width:                           |             | -        | Width:                           | -           | -         | Width:                           | -          |                       |  |  |  |
|                    | Height:                          |             | -        | Height:                          | -           | -         | Height:                          | -          | -                     |  |  |  |
|                    | Weight:                          | -           | -        | Weight:                          | -           | -         | Weight:                          | -          |                       |  |  |  |
| MASTER PACK        | Length:                          | 398 mm      | 15 2/3"  | Length:                          | 398 mm      | 15 2/3"   | Length:                          | 354 mm     | 13 8/9"               |  |  |  |
| DIMENSIONS         | Width:                           | 296 mm      | 11 2/3"  | Width:                           | 296 mm      | 11 2/3"   | Width:                           | 266 mm     | 10 4/9"               |  |  |  |
|                    | Height:                          | 133 mm      | 5 2/9"   | Height:                          | 133 mm      | 5 2/9"    | Height:                          | 197 mm     | 7 3/4"                |  |  |  |
|                    | Weight:                          | 3708 gr.    | 8,19 lb  | Weight:                          | 4488 gr.    | 9,91 lb   | Weight:                          | 5850 gr.   | 12,91 lb              |  |  |  |
| EURO PALLET        | Bill units/Pallet:               | 672         |          | Bill units/Pallet:               | 672         |           | Bill units/Pallet:               | 432        |                       |  |  |  |
| L 80 cm x W 120 cm | Bill units/Layer:                | 96          |          | Bill units/Layer:                | 96          |           | Bill units/Layer:                | 108        |                       |  |  |  |
|                    | Layers/Pallet:<br>Pallet height: | 7<br>109 cm | 43"      | Layers/Pallet:<br>Pallet height: | 7<br>109 cm | 43"       | Layers/Pallet:<br>Pallet height: | 4<br>94 cm | 37"                   |  |  |  |
|                    | Tunet neight.                    | 107 (111    | 15       | Tunet neight.                    | 107 (111    | 13        | r uncerneight.                   | 7 1 (111   | 0,                    |  |  |  |
| EAN                | 4 003763                         | 26848       |          | 4 003762                         | 2684        | 70        | 4 00376                          | 2684       |                       |  |  |  |