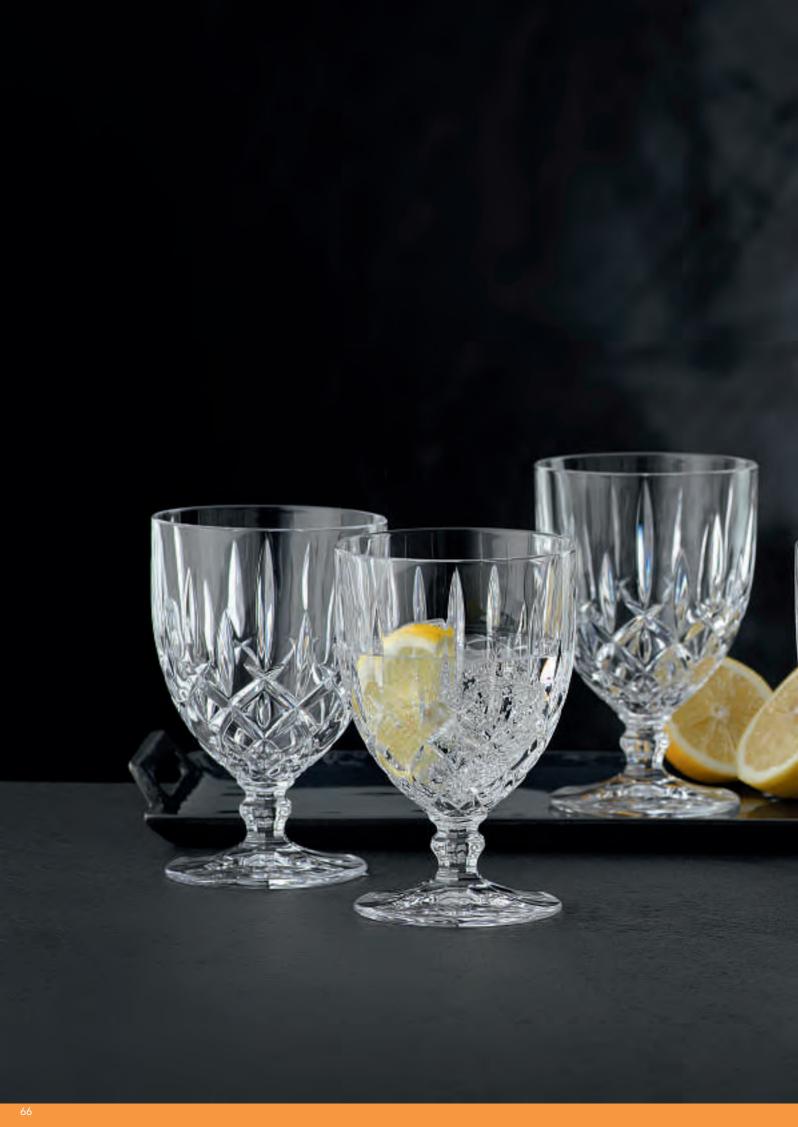

|  |
|                           | Layers/Pallet:        | 5          |           | Layers/Pallet:         | 7        |          |  |  |
|                           | Pallet height:        | 117 cm     | 46"       | Pallet height:         | 196 cm   | 77 1/6"  |  |  |
|                           |                       |            |           |                        |          |          |  |  |
| EAN                       |                       |            |           |                        |          |          |  |  |
|                           |                       |            |           |                        |          |          |  |  |
|                           | 4 <sup>  </sup> 00376 | 2745       | 31        | 4" 00376               | 2" 2765  | 35 "     |  |  |











MINI MUG SET/2

BEER MUG

BOWL

| ITEM                              | 98855 (617/18                       | 4)                        |                     | <b>95885</b> (617/92)               | )            |                      | <b>95911</b> (617/1/1               | <b>95911</b> (617/1/11cm) |           |  |  |
|-----------------------------------|-------------------------------------|---------------------------|---------------------|-------------------------------------|--------------|----------------------|-------------------------------------|---------------------------|-----------|--|--|
|                                   | Height:                             | 111 mm                    | 4 3/8"              | Height:                             | 139 mm       | 5 1/2"