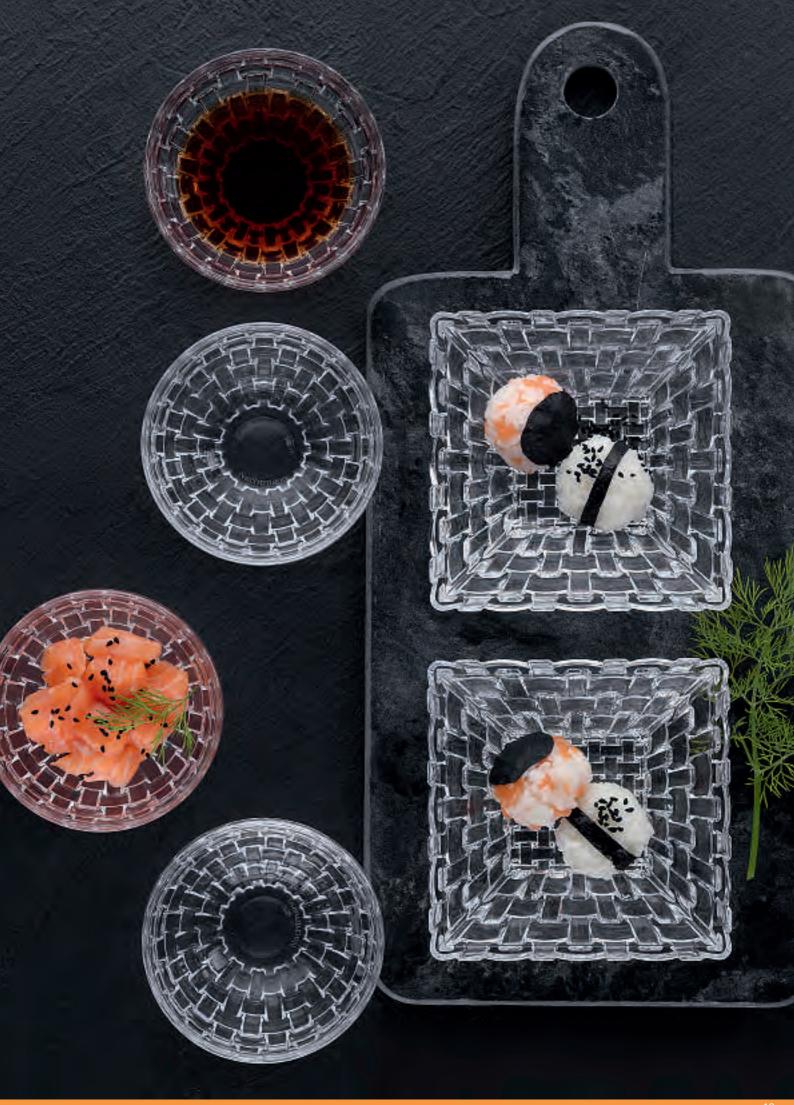

|                                              | DIP BOWI<br>SET/4                                                           | _ 8,5 CM                                                          |                                                | BOWL SQ<br>SET/2                                                            | UARE 12                                                           | 2 CM                                                         | BOWL RECTANGULAR<br>17 CM SET/2                                             |                                                                   |                                                                      |  |
|----------------------------------------------|-----------------------------------------------------------------------------|-------------------------------------------------------------------|------------------------------------------------|-----------------------------------------------------------------------------|-------------------------------------------------------------------|--------------------------------------------------------------|-----------------------------------------------------------------------------|-------------------------------------------------------------------|----------------------------------------------------------------------|--|
| ITEM                                         | 97631 (4326/8<br>Height:<br>Length:<br>Width:                               | 5 cm) 36 mm 1 3/7" 85 mm 3 1/3" 85 mm 3 1/3"                      |                                                | 89694 (4326/1)<br>Height:<br>Length:<br>Width:                              | 2 cm)<br>46 mm<br>120 mm<br>120 mm                                | 1 4/5"<br>4 5/7"<br>4 5/7"                                   | 97783 (4427/1<br>Height:<br>Length:<br>Width:                               | 7 cm)<br>36 mm<br>170 mm<br>85 mm                                 | 1 3/7"<br>6 2/3"<br>3 1/3"                                           |  |
| PACKAGING                                    | Pieces/Bill unit:<br>Bill units/MP:                                         | 4<br>3                                                            |                                                | Pieces/Bill unit:<br>Bill units/MP:                                         | 2                                                                 |                                                              | Pieces/Bill unit:<br>Bill units/MP:                                         | 2                                                                 |                                                                      |  |
| BILL UNIT DIMENSIONS  MASTER PACK DIMENSIONS | Length: Width: Height: Weight: Length: Width: Height:                       | 178 mm<br>90 mm<br>83 mm<br>667 gr.<br>288 mm<br>192 mm<br>108 mm | 7" 3 1/2" 3 1/4" 1,47 lb 11 1/3" 7 5/9" 4 1/4" | Length: Width: Height: Weight: Length: Width: Height:                       | 125 mm<br>125 mm<br>70 mm<br>628 gr.<br>264 mm<br>137 mm<br>85 mm | 5"<br>5"<br>2 3/4"<br>1,39 lb<br>10 2/5"<br>5 2/5"<br>3 1/3" | Length: Width: Height: Weight: Length: Width: Height:                       | 175 mm<br>92 mm<br>82 mm<br>663 gr.<br>282 mm<br>187 mm<br>105 mm | 6 8/9"<br>3 5/8"<br>3 2/9"<br>1,46 lb<br>11 1/9"<br>7 1/3"<br>4 1/7" |  |
| EURO PALLET<br>L 80 cm x W 120 cm            | Weight:  Bill units/Pallet: Bill units/Layer: Layers/Pallet: Pallet height: | 2124 gr.<br>384<br>48<br>8<br>101 cm                              | 4,69 lb<br>39 3/4"                             | Weight:  Bill units/Pallet: Bill units/Layer: Layers/Pallet: Pallet height: | 1351 gr.<br>368<br>46<br>8<br>83 cm                               | 2,98 lb<br>32 2/3"                                           | Weight:  Bill units/Pallet: Bill units/Layer: Layers/Pallet: Pallet height: | 2120 gr.<br>432<br>48<br>9<br>110 cm                              | 4,68 lb                                                              |  |
| EAN                                          | 4 003762 263832                                                             |                                                                   |                                                | 4 003762 227506                                                             |                                                                   |                                                              | 4 003762 264105                                                             |                                                                   |                                                                      |  |