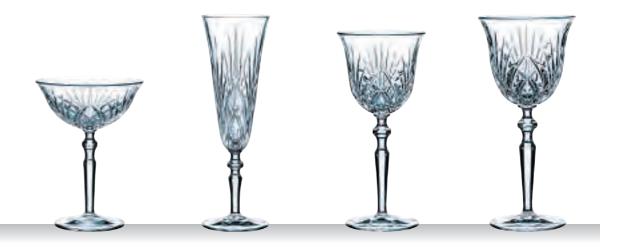

### LONGDRINK

GOBLET

| ITEM                              | <b>92052</b> (522/71)                                                       | )                        |           | <b>92053</b> (522/91)                                                       | )                        |           | <b>103047</b> (522/343)                                                     |                           |          |  |
|-----------------------------------|-----------------------------------------------------------------------------|--------------------------|-----------|-----------------------------------------------------------------------------|--------------------------|-----------|-----------------------------------------------------------------------------|---------------------------|----------|--|
|                                   | Height:                                                                     | 98 mm                    | 3 6/7"    | Height:                                                                     | 153 mm                   | 6"        | Height:                                                                     | 153 mm                    | 6"       |  |
|                                   | Largest Ø:                                                                  | 88 mm                    | 3 1/2"    | Largest Ø:                                                                  | 72 mm                    | 2 5/6"    | Largest Ø:                                                                  | 88 mm                     | 3 1/2"   |  |
|                                   | Capacity:                                                                   | 324 ml                   | 11 3/7 oz | Capacity:                                                                   | 309 ml                   | 10 8/9 oz | Capacity:                                                                   | 342 ml                    | 12 oz    |  |
| PACKAGING                         | Pieces/Bill unit:<br>Bill units/MP:                                         | 1<br>12                  |           | Pieces/Bill unit:<br>Bill units/MP:                                         | 1<br>12                  |           | Pieces/Bill unit:<br>Bill units/MP:                                         | 1<br>12                   |          |  |
|                                   | DIII UIIILS/IVIF.                                                           | 12                       |           | DIII UIIItS/IVIF.                                                           | 12                       |           | DIII UIIIIS/IVIF.                                                           | 12                        |          |  |
| BILL UNIT                         | Length:                                                                     |                          |           | Length:                                                                     |                          | -         | Length:                                                                     |                           |          |  |
| DIMENSIONS                        | Width:                                                                      |                          |           | Width:                                                                      |                          | -         | Width:                                                                      |                           |          |  |
|                                   | Height:                                                                     | -                        | -         | Height:                                                                     |                          | -         | Height:                                                                     | -                         | -        |  |
|                                   | Weight:                                                                     |                          | -         | Weight:                                                                     | •                        | -         | Weight:                                                                     |                           | -        |  |
| MASTER PACK                       | Length:                                                                     | 398 mm                   | 15 2/3"   | Length:                                                                     | 354 mm                   | 14"       | Length:                                                                     | 378 mm                    | 14 7/8"  |  |
| DIMENSIONS                        | Width:                                                                      | 296 mm                   | 11 2/3"   | Width:                                                                      | 266 mm                   | 10 1/2"   | Width:                                                                      | 286 mm                    | 11 1/4"  |  |
|                                   | Height:                                                                     | 133 mm                   | 5 1/4"    | Height:                                                                     | 197 mm                   | 7 3/4"    | Height:                                                                     | 178 mm                    | 7"       |  |
|                                   | Weight:                                                                     | 5088 gr.                 | 11,23 lb  | Weight:                                                                     | 5370 gr.                 | 11,85 lb  | Weight:                                                                     | 5086 gr.                  | 11,19 lb |  |
| EURO PALLET<br>L 80 cm x W 120 cm | Bill units/Pallet:<br>Bill units/Layer:<br>Layers/Pallet:<br>Pallet height: | 672<br>96<br>7<br>109 cm | 43"       | Bill units/Pallet:<br>Bill units/Layer:<br>Layers/Pallet:<br>Pallet height: | 432<br>108<br>4<br>94 cm | 37"       | Bill units/Pallet:<br>Bill units/Layer:<br>Layers/Pallet:<br>Pallet height: | 960<br>96<br>10<br>193 cm | 76"      |  |
| EAN                               |                                                                             |                          |           | 4 003762                                                                    | 2352                     |           | 4 003762 279758                                                             |                           |          |  |