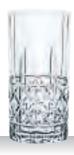

### **ASPEN**

| WH | ISKY | IUM    | BLER |
|----|------|--------|------|
|    | 1011 | 1 0111 |      |

### LONGDRINK

GOBLET

| ITEM                              | <b>92052</b> (522/71)                                                       | )                        |           | <b>92053</b> (522/91)                                                       | )                        |           | <b>103047</b> (522/343)                                                     |                           |          |  |
|-----------------------------------|-----------------------------------------------------------------------------|--------------------------|-----------|-----------------------------------------------------------------------------|--------------------------|-----------|-----------------------------------------------------------------------------|---------------------------|----------|--|
|                                   | Height:                                                                     | 98 mm                    | 3 6/7"    | Height:                                                                     | 153 mm                   | 6"        | Height:                                                                     | 153 mm                    | 6"       |  |
|                                   | Largest Ø:                                                                  | 88 mm                    | 3 1/2"    | Largest Ø:                                                                  | 72 mm                    | 2 5/6"    | Largest Ø:                                                                  | 88 mm                     | 3 1/2"   |  |
|                                   | Capacity:                                                                   | 324 ml                   | 11 3/7 oz | Capacity:                                                                   | 309 ml                   | 10 8/9 oz | Capacity:                                                                   | 342 ml                    | 12 oz    |  |
| PACKAGING                         | Pieces/Bill unit:<br>Bill units/MP:                                         | 1<br>12                  |           | Pieces/Bill unit:<br>Bill units/MP:                                         | 1<br>12                  |           | Pieces/Bill unit:<br>Bill units/MP:                                         | 1<br>12                   |          |  |
|                                   | DIII UIIILS/IVIF.                                                           | 12                       |           | DIII UIIItS/IVIF.                                                           | 12                       |           | DIII UIIIIS/IVIF.                                                           | 12                        |          |  |
| BILL UNIT                         | Length:                                                                     |                          |           | Length:                                                                     |                          | -         | Length:                                                                     |                           |          |  |
| DIMENSIONS                        | Width:                                                                      |                          |           | Width:                                                                      |                          | -         | Width:                                                                      |                           |          |  |
|                                   | Height:                                                                     | -                        | -         | Height:                                                                     |                          | -         | Height:                                                                     | -                         | -        |  |
|                                   | Weight:                                                                     |                          | -         | Weight:                                                                     | •                        | -         | Weight:                                                                     |                           | -        |  |
| MASTER PACK                       | Length:                                                                     | 398 mm                   | 15 2/3"   | Length:                                                                     | 354 mm                   | 14"       | Length:                                                                     | 378 mm                    | 14 7/8"  |  |
| DIMENSIONS                        | Width:                                                                      | 296 mm                   | 11 2/3"   | Width:                                                                      | 266 mm                   | 10 1/2"   | Width:                                                                      | 286 mm                    | 11 1/4"  |  |
|                                   | Height:                                                                     | 133 mm                   | 5 1/4"    | Height:                                                                     | 197 mm                   | 7 3/4"    | Height:                                                                     | 178 mm                    | 7"       |  |
|                                   | Weight:                                                                     | 5088 gr.                 | 11,23 lb  | Weight:                                                                     | 5370 gr.                 | 11,85 lb  | Weight:                                                                     | 5086 gr.                  | 11,19 lb |  |
| EURO PALLET<br>L 80 cm x W 120 cm | Bill units/Pallet:<br>Bill units/Layer:<br>Layers/Pallet:<br>Pallet height: | 672<br>96<br>7<br>109 cm | 43"       | Bill units/Pallet:<br>Bill units/Layer:<br>Layers/Pallet:<br>Pallet height: | 432<br>108<br>4<br>94 cm | 37"       | Bill units/Pallet:<br>Bill units/Layer:<br>Layers/Pallet:<br>Pallet height: | 960<br>96<br>10<br>193 cm | 76"      |  |
| EAN                               |                                                                             |                          |           | 4 003762                                                                    | 2352                     |           | 4 003762 279758                                                             |                           |          |  |