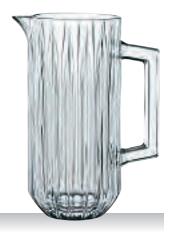

### COCKTAIL SET/2

#### TOASTING FLUTE SET/2 PITCHER

| ITEM                      | 99678 (614/48)     | )                           |         | <b>99527</b> (632/9) |          |         | <b>92074</b> (632/77) |          |          |  |
|---------------------------|--------------------|-----------------------------|---------|----------------------|----------|---------|-----------------------|----------|----------|--|
|                           | Height:            | 124 mm                      | 4 7/8"  | Height:              | 230 mm   | 9"      | Height:               | 232 mm   | 9 1/7"   |  |
|                           | Largest Ø:         | 140 mm                      | 5 1/2"  | Largest Ø:           | 77 mm    | 3"      | Largest Ø:            | 126 mm   | 5"       |  |
|                           | Capacity:          | 340 ml                      | 12 oz   | Capacity:            | 200 ml   | 7 oz    | Capacity:             | 1190 ml  | 42 oz    |  |
|                           |                    |                             |         |                      |          |         |                       |          |          |  |
| PACKAGING                 | Pieces/Bill unit:  | 2                           |         | Pieces/Bill unit:    | 2        |         | Pieces/Bill unit:     | 1        |          |  |
|                           | Bill units/MP:     | 4                           |         | Bill units/MP:       | 6        |         | Bill units/MP:        | 4        |          |  |
| BILL UNIT                 | Length:            | 240 mm                      | 9 4/9"  | Length:              | 163 mm   | 6 3/7"  | Length:               | 164 mm   | 6 1/2"   |  |
| DIMENSIONS                | Width:             | 147 mm                      | 5 4/5"  | Width:               | 81 mm    | 3 1/5"  | Width:                | 114 mm   | 4 1/2"   |  |
|                           | Height:            | 135 mm                      | 5 1/3"  | Height:              | 238 mm   | 9 3/8"  | Height:               | 243 mm   | 9 4/7"   |  |
|                           | Weight:            | 801 gr.                     | 1,77 lb | Weight:              | 590 gr.  | 1,30 lb | Weight:               | 1607 gr. | 3,55 lb  |  |
|                           |                    |                             |         |                      |          |         |                       |          |          |  |
| MASTER PACK<br>DIMENSIONS | Length:            | 499 mm                      | 19 2/3" | Length:              | 338 mm   | 13 1/3" | Length:               | 341 mm   | 13 3/7"  |  |
| DIMENSIONS                | Width:             | 160 mm                      | 6 2/7"  | Width:               | 256 mm   | 10"     | Width:                | 241 mm   | 9 1/2"   |  |
|                           | Height:            | 290 mm                      | 11 3/7" | Height:              | 266 mm   | 10 1/2" | Height:               | 261 mm   | 10 2/7"  |  |
|                           | Weight:            | 3482 gr.                    | 7,69 lb | Weight:              | 3810 gr. | 8,41 lb | Weight:               | 6702 gr. | 14,80 lb |  |
| EURO PALLET               | Bill units/Pallet: | 132                         |         | Bill units/Pallet:   | 240      |         | Bill units/Pallet:    | 280      |          |  |
| L 80 cm x W 120 cm        | Bill units/Layer:  | 44                          |         | Bill units/Layer:    | 60       |         | Bill units/Layer:     | 40       |          |  |
|                           | Layers/Pallet:     | 3                           |         | Layers/Pallet:       | 4        |         | Layers/Pallet:        | 7        |          |  |
|                           | Pallet height:     | 102 cm                      | 40 1/6" | Pallet height:       | 120 cm   | 47 1/4" | Pallet height:        | 196 cm   | 77 1/6"  |  |
| EAN                       |                    |                             |         |                      |          |         |                       |          |          |  |
| Enit                      |                    |                             |         |                      |          |         |                       |          |          |  |
|                           | 4 003762           | <b>               </b><br>2 |         | 4                    |          |         | 4 003762 235440       |          |          |  |