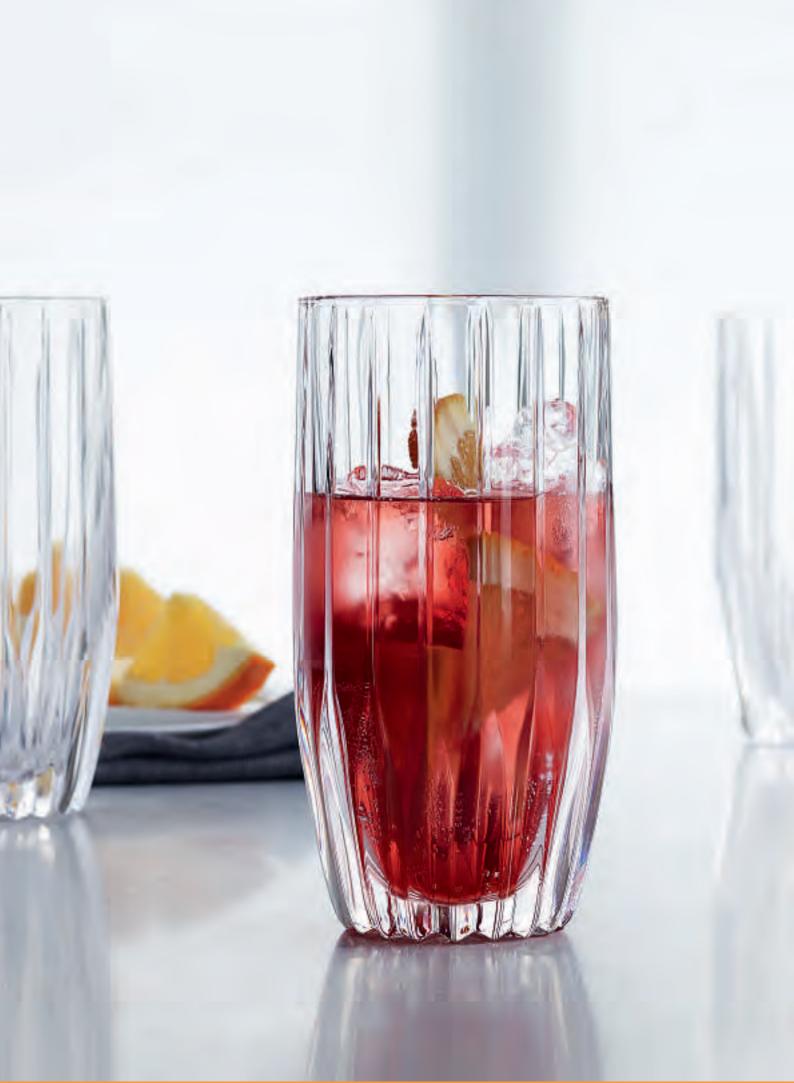

LONGDRINK

NEW

SOF WHISKY TUMBLER

| ITEM                      | 103039 (632/14     | 4)                       |                | <b>92054</b> (632/71) | ı        |                      | 92055 (632/91)     | )        |                      |
|---------------------------|--------------------|--------------------------|----------------|-----------------------|----------|----------------------|--------------------|----------|----------------------|
|                           | Height:            | 89 mm                    | 3 1/2"         | Height:               | 100 mm   | 4"                   | Height:            | 150 mm   | 6"                   |
|                           | Largest Ø:         | 82 mm                    | 3 2/9"         | Largest Ø:            | 90 mm    | 3 1/2"               | Largest Ø:         | 81 mm    | 3 1/5"               |
|                           | Capacity:          | 252 ml                   | 8 8/9 oz       | Capacity:             | 330 ml   | 11 2/3 oz            | Capacity:          | 395 ml   | 14 oz                |
|                           |                    |                          |                |                       |          |                      |                    |          |                      |
| PACKAGING                 | Pieces/Bill unit:  | 1                        |                | Pieces/Bill unit:     | 1        |                      | Pieces/Bill unit:  | 1        |                      |
|                           | Bill units/MP:     | 12                       |                | Bill units/MP:        | 12       |                      | Bill units/MP:     | 12       |                      |
| BILL UNIT                 | Length:            |                          |                | Length:               |          |                      | Length:            |          |                      |
| DIMENSIONS                | Width:             |                          | -              | Width:                | -        | -                    | Width:             | -        | -                    |
|                           | Height:            |                          | -              | Height:               |          | -                    | Height:            | -        |                      |
|                           | Weight:            | -                        |                | Weight:               |          | -                    | Weight:            | -        | -                    |
|                           |                    |                          |                |                       |          |                      |                    |          |                      |
| MASTER PACK<br>DIMENSIONS | Length:            | 366 mm                   | 14 2/5"        | Length:               | 398 mm   | 15 2/3"              | Length:            | 354 mm   | 13 8/9"              |
| DIMENSIONS                | Width:             | 272 mm                   | 10 5/7"        | Width:                | 296 mm   | 11 2/3"              | Width:             | 266 mm   | 10 4/9"              |
|                           | Height:            | 117 mm                   | 4 3/5"         | Height:               | 133 mm   | 5 2/9"               | Height:            | 197 mm   | 7 3/4"               |
|                           | Weight:            | 4517 gr.                 | 9,97 lb        | Weight:               | 5602 gr. | 12,37 lb             | Weight:            | 7170 gr. | 15,83 lb             |
| EURO PALLET               | Bill units/Pallet: | 864                      |                | Bill units/Pallet:    | 672      |                      | Bill units/Pallet: | 432      |                      |
| L 80 cm x W 120 cm        | Bill units/Layer:  | 96                       |                | Bill units/Layer:     | 96       |                      | Bill units/Layer:  | 108      |                      |
|                           | Layers/Pallet:     | 9                        |                | Layers/Pallet:        | 7        |                      | Layers/Pallet:     | 4        |                      |
|                           | Pallet height:     | 121 cm                   | 47 5/8"        | Pallet height:        | 109 cm   | 43"                  | Pallet height:     | 94 cm    | 37"                  |
| EAN                       |                    |                          | <b>1</b> 11111 |                       |          |                      |                    |          |                      |
| <del></del>               |                    |                          |                |                       |          |                      |                    |          |                      |
|                           | 4 00376            | 1 <b>11</b>    <b>11</b> |                | 4 003762              |          | <b>   </b>    <br>27 | 4 003762           |          | <b>     </b><br>  41 |
|                           | l                  |                          |                |                       |          |                      |                    |          |                      |