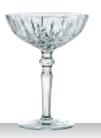

### **BUBBLES**

DISCONTINUED 2020 / AS LONG AS STOCK LASTS DISCONTINUED 2020 / AS LONG AS STOCK LASTS DISCONTINUED 2020 / AS LONG AS STOCK LASTS

#### WHISKY TUMBLER

#### SOFTDRINK

| ITEM               | <b>99580</b> (641/71)            | 1           |          | 99579 (641/188                   | 8)          |           | <b>99581</b> (641/91)            | )          | <b>99581</b> (641/91) |  |  |  |
|--------------------|----------------------------------|-------------|----------|----------------------------------|-------------|-----------|----------------------------------|------------|-----------------------|--|--|--|
|                    | Height:                          | 86 mm       | 3 2/5"   | Height:                          | 101 mm      | 4"        | Height:                          | 151 mm     | 6"                    |  |  |  |
|                    | Largest Ø:                       | 85 mm       | 3 1/3"   | Largest Ø:                       | 90 mm       | 3 1/2"    | Largest Ø:                       | 80 mm      | 3 1/7"                |  |  |  |
|                    | Capacity:                        | 240 ml      | 8 1/2 oz | Capacity:                        | 330 ml      | 11 2/3 oz | Capacity:                        | 390 ml     | 13 3/4 oz             |  |  |  |
| PACKAGING          | Pieces/Bill unit:                | 1           |          | Pieces/Bill unit:                | 1           |           | Pieces/Bill unit:                | 1          |                       |  |  |  |
|                    | Bill units/MP:                   | 12          |          | Bill units/MP:                   | 12          |           | Bill units/MP:                   | 12         |                       |  |  |  |
| BILL UNIT          | Length:                          |             |          | Length:                          |             |           | Length:                          |            |                       |  |  |  |
| DIMENSIONS         | Width:                           |             | -        | Width:                           | -           | -         | Width:                           | -          |                       |  |  |  |
|                    | Height:                          |             | -        | Height:                          | -           | -         | Height:                          | -          | -                     |  |  |  |
|                    | Weight:                          | -           | -        | Weight:                          | -           | -         | Weight:                          | -          |                       |  |  |  |
| MASTER PACK        | Length:                          | 398 mm      | 15 2/3"  | Length:                          | 398 mm      | 15 2/3"   | Length:                          | 354 mm     | 13 8/9"               |  |  |  |
| DIMENSIONS         | Width:                           | 296 mm      | 11 2/3"  | Width:                           | 296 mm      | 11 2/3"   | Width:                           | 266 mm     | 10 4/9"               |  |  |  |
|                    | Height:                          | 133 mm      | 5 2/9"   | Height:                          | 133 mm      | 5 2/9"    | Height:                          | 197 mm     | 7 3/4"                |  |  |  |
|                    | Weight:                          | 3708 gr.    | 8,19 lb  | Weight:                          | 4488 gr.    | 9,91 lb   | Weight:                          | 5850 gr.   | 12,91 lb              |  |  |  |
| EURO PALLET        | Bill units/Pallet:               | 672         |          | Bill units/Pallet:               | 672         |           | Bill units/Pallet:               | 432        |                       |  |  |  |
| L 80 cm x W 120 cm | Bill units/Layer:                | 96          |          | Bill units/Layer:                | 96          |           | Bill units/Layer:                | 108        |                       |  |  |  |
|                    | Layers/Pallet:<br>Pallet height: | 7<br>109 cm | 43"      | Layers/Pallet:<br>Pallet height: | 7<br>109 cm | 43"       | Layers/Pallet:<br>Pallet height: | 4<br>94 cm | 37"                   |  |  |  |
|                    | Tunet neight.                    | 107 (111    | 15       | Tunet neight.                    | 107 (111    | 13        | r uncerneight.                   | 7 1 (111   | 0,                    |  |  |  |
| EAN                | 4 003763                         | 26848       |          | 4 003762                         | 2684        | 70        | 4 00376                          | 2684       |                       |  |  |  |