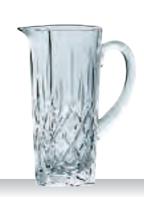

#### TOASTING FLUTE SET/2 PITCHER

| ITEM                      | 99678 (614/48)     | )                           |         | <b>99527</b> (632/9) |          |         | <b>92074</b> (632/77) |          |          |  |
|---------------------------|--------------------|-----------------------------|---------|----------------------|----------|---------|-----------------------|----------|----------|--|
|                           | Height:            | 124 mm                      | 4 7/8"  | Height:              | 230 mm   | 9"      | Height:               | 232 mm   | 9 1/7"   |  |
|                           | Largest Ø:         | 140 mm                      | 5 1/2"  | Largest Ø:           | 77 mm    | 3"      | Largest Ø:            | 126 mm   | 5"       |  |
|                           | Capacity:          | 340 ml                      | 12 oz   | Capacity:            | 200 ml   | 7 oz    | Capacity:             | 1190 ml  | 42 oz    |  |
|                           |                    |                             |         |                      |          |         |                       |          |          |  |
| PACKAGING                 | Pieces/Bill unit:  | 2                           |         | Pieces/Bill unit:    | 2        |         | Pieces/Bill unit:     | 1        |          |  |
|                           | Bill units/MP:     | 4                           |         | Bill units/MP:       | 6        |         | Bill units/MP:        | 4        |          |  |
| BILL UNIT                 | Length:            | 240 mm                      | 9 4/9"  | Length:              | 163 mm   | 6 3/7"  | Length:               | 164 mm   | 6 1/2"   |  |
| DIMENSIONS                | Width:             | 147 mm                      | 5 4/5"  | Width:               | 81 mm    | 3 1/5"  | Width:                | 114 mm   | 4 1/2"   |  |
|                           | Height:            | 135 mm                      | 5 1/3"  | Height:              | 238 mm   | 9 3/8"  | Height:               | 243 mm   | 9 4/7"   |  |
|                           | Weight:            | 801 gr.                     | 1,77 lb | Weight:              | 590 gr.  | 1,30 lb | Weight:               | 1607 gr. | 3,55 lb  |  |
|                           |                    |                             |         |                      |          |         |                       |          |          |  |
| MASTER PACK<br>DIMENSIONS | Length:            | 499 mm                      | 19 2/3" | Length:              | 338 mm   | 13 1/3" | Length:               | 341 mm   | 13 3/7"  |  |
| DIMENSIONS                | Width:             | 160 mm                      | 6 2/7"  | Width:               | 256 mm   | 10"     | Width:                | 241 mm   | 9 1/2"   |  |
|                           | Height:            | 290 mm                      | 11 3/7" | Height:              | 266 mm   | 10 1/2" | Height:               | 261 mm   | 10 2/7"  |  |
|                           | Weight:            | 3482 gr.                    | 7,69 lb | Weight:              | 3810 gr. | 8,41 lb | Weight:               | 6702 gr. | 14,80 lb |  |
| EURO PALLET               | Bill units/Pallet: | 132                         |         | Bill units/Pallet:   | 240      |         | Bill units/Pallet:    | 280      |          |  |
| L 80 cm x W 120 cm        | Bill units/Layer:  | 44                          |         | Bill units/Layer:    | 60       |         | Bill units/Layer:     | 40       |          |  |
|                           | Layers/Pallet:     | 3                           |         | Layers/Pallet:       | 4        |         | Layers/Pallet:        | 7        |          |  |
|                           | Pallet height:     | 102 cm                      | 40 1/6" | Pallet height:       | 120 cm   | 47 1/4" | Pallet height:        | 196 cm   | 77 1/6"  |  |
| EAN                       |                    |                             |         |                      |          |         |                       |          |          |  |
| Enit                      |                    |                             |         |                      |          |         |                       |          |          |  |
|                           | 4 003762           | <b>               </b><br>2 |         | 4                    |          |         | 4 003762 235440       |          |          |  |