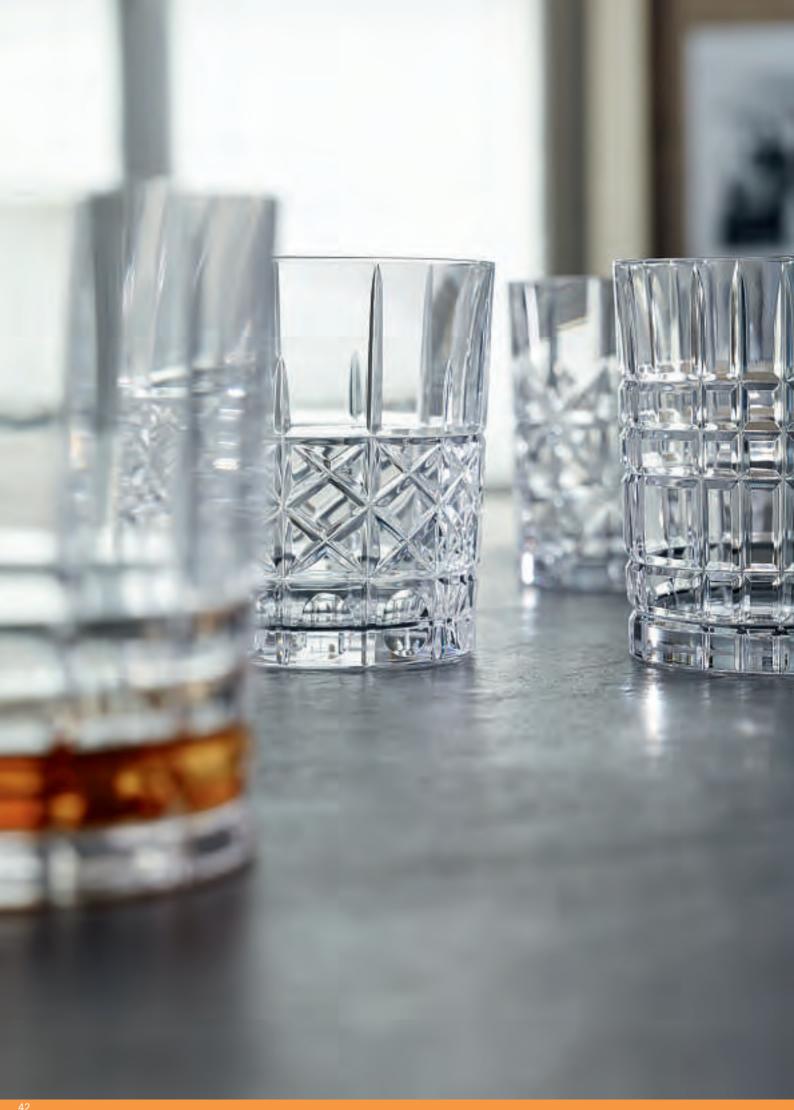

|
|                    | Weight:               | 3170 gr.                   | 7,00 lb   |
| EURO PALLET        | Bill units/Pallet:    | 420                        |           |
| L 80 cm x W 120 cm | Bill units/Layer:     | 60                         |           |
|                    | Layers/Pallet:        | 7                          |           |
|                    | Pallet height:        | 186 cm                     | 73 2/9"   |
| EAN                |                       |                            |           |
| EAN                |                       |                            |           |
|                    | 4 00276               | <b>      </b><br> 2   2793 |           |
|                    | 4 003/6               | 2 2/93                     | 007       |











**TUMBLER CROSS** 

TUMBLER DIAMOND

**TUMBLER SQUARE** 

TUMBLER STRAIGHT

| ITEM                    | <b>96089</b> (634/71) | )        |           | <b>96092</b> (637/71) | )        |           | <b>96091</b> (636/71) | )        |           | <b>96090</b> (635/71) | )        |           |
|-------------------------|-----------------------|----------|-----------|-----------------------|----------|-----------|-----------------------|----------|-----------|-----------------------|----------|-----------|
|                         | Height:               | 102 mm   | 4"        |
|                         | Largest Ø:            | 82 mm    | 3 2/9"    | Largest Ø:            | 82 mm    | 3 2/9"    | Largest Ø:            | 82 mm    | 3 2/9"    | Largest Ø:            | 82 mm    | 3 2