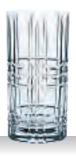

### **ASPEN**

| WH | ISKY | IUM    | BLER |
|----|------|--------|------|
|    | 1011 | 1 0111 |      |

LONGDRINK

NEW

SOF WHISKY TUMBLER

| ITEM                      | 103039 (632/14     | 4)                       |                | <b>92054</b> (632/71) | ı        |                      | 92055 (632/91)     | )        |                      |
|---------------------------|--------------------|--------------------------|----------------|-----------------------|----------|----------------------|--------------------|----------|----------------------|
|                           | Height:            | 89 mm                    | 3 1/2"         | Height:               | 100 mm   | 4"                   | Height:            | 150 mm   | 6"                   |
|                           | Largest Ø:         | 82 mm                    | 3 2/9"         | Largest Ø:            | 90 mm    | 3 1/2"               | Largest Ø:         | 81 mm    | 3 1/5"               |
|                           | Capacity:          | 252 ml                   | 8 8/9 oz       | Capacity:             | 330 ml   | 11 2/3 oz            | Capacity:          | 395 ml   | 14 oz                |
|                           |                    |                          |                |                       |          |                      |                    |          |                      |
| PACKAGING                 | Pieces/Bill unit:  | 1                        |                | Pieces/Bill unit:     | 1        |                      | Pieces/Bill unit:  | 1        |                      |
|                           | Bill units/MP:     | 12                       |                | Bill units/MP:        | 12       |                      | Bill units/MP:     | 12       |                      |
| BILL UNIT                 | Length:            |                          |                | Length:               |          |                      | Length:            |          |                      |
| DIMENSIONS                | Width:             |                          | -              | Width:                | -        | -                    | Width:             | -        | -                    |
|                           | Height:            |                          | -              | Height:               |          | -                    | Height:            | -        |                      |
|                           | Weight:            | -                        |                | Weight:               |          | -                    | Weight:            | -        | -                    |
|                           |                    |                          |                |                       |          |                      |                    |          |                      |
| MASTER PACK<br>DIMENSIONS | Length:            | 366 mm                   | 14 2/5"        | Length:               | 398 mm   | 15 2/3"              | Length:            | 354 mm   | 13 8/9"              |
| DIMENSIONS                | Width:             | 272 mm                   | 10 5/7"        | Width:                | 296 mm   | 11 2/3"              | Width:             | 266 mm   | 10 4/9"              |
|                           | Height:            | 117 mm                   | 4 3/5"         | Height:               | 133 mm   | 5 2/9"               | Height:            | 197 mm   | 7 3/4"               |
|                           | Weight:            | 4517 gr.                 | 9,97 lb        | Weight:               | 5602 gr. | 12,37 lb             | Weight:            | 7170 gr. | 15,83 lb             |
| EURO PALLET               | Bill units/Pallet: | 864                      |                | Bill units/Pallet:    | 672      |                      | Bill units/Pallet: | 432      |                      |
| L 80 cm x W 120 cm        | Bill units/Layer:  | 96                       |                | Bill units/Layer:     | 96       |                      | Bill units/Layer:  | 108      |                      |
|                           | Layers/Pallet:     | 9                        |                | Layers/Pallet:        | 7        |                      | Layers/Pallet:     | 4        |                      |
|                           | Pallet height:     | 121 cm                   | 47 5/8"        | Pallet height:        | 109 cm   | 43"                  | Pallet height:     | 94 cm    | 37"                  |
| EAN                       |                    |                          | <b>1</b> 11111 |                       |          |                      |                    |          |                      |
| <del></del>               |                    |                          |                |                       |          |                      |                    |          |                      |
|                           | 4 00376            | 1 <b>11</b>    <b>11</b> |                | 4 003762              |          | <b>   </b>    <br>27 | 4 003762           |          | <b>     </b><br>  41 |
|                           | l                  |                          |                |                       |          |                      |                    |          |                      |