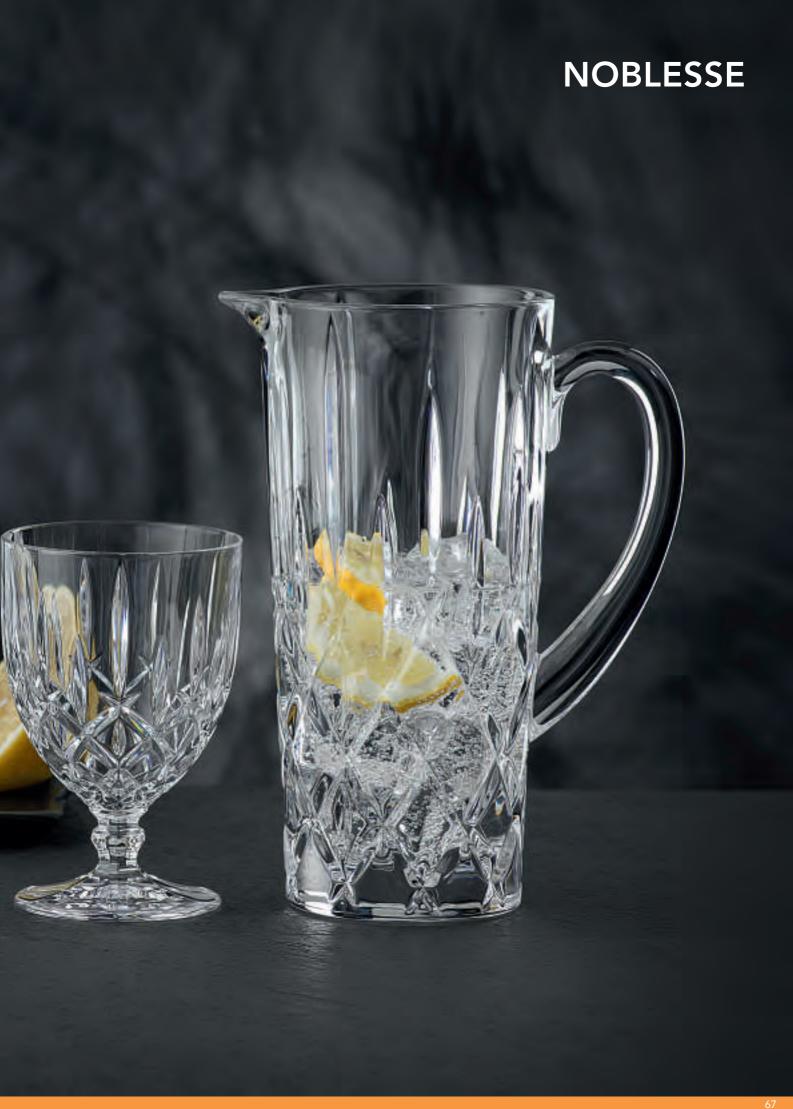

#### TOASTING FLUTE SET/2 PITCHER

| ITEM                      | 99678 (614/48)     | )                           |         | <b>99527</b> (632/9) |          |         | <b>92074</b> (632/77) |          |          |  |
|---------------------------|--------------------|-----------------------------|---------|----------------------|----------|---------|-----------------------|----------|----------|--|
|                           | Height:            | 124 mm                      | 4 7/8"  | Height:              | 230 mm   | 9"      | Height:               | 232 mm   | 9 1/7"   |  |
|                           | Largest Ø:         | 140 mm                      | 5 1/2"  | Largest Ø:           | 77 mm    | 3"      | Largest Ø:            | 126 mm   | 5"       |  |
|                           | Capacity:          | 340 ml                      | 12 oz   | Capacity:            | 200 ml   | 7 oz    | Capacity:             | 1190 ml  | 42 oz    |  |
|                           |                    |                             |         |                      |          |         |                       |          |          |  |
| PACKAGING                 | Pieces/Bill unit:  | 2                           |         | Pieces/Bill unit:    | 2        |         | Pieces/Bill unit:     | 1        |          |  |
|                           | Bill units/MP:     | 4                           |         | Bill units/MP:       | 6        |         | Bill units/MP:        | 4        |          |  |
| BILL UNIT                 | Length:            | 240 mm                      | 9 4/9"  | Length:              | 163 mm   | 6 3/7"  | Length:               | 164 mm   | 6 1/2"   |  |
| DIMENSIONS                | Width:             | 147 mm                      | 5 4/5"  | Width:               | 81 mm    | 3 1/5"  | Width:                | 114 mm   | 4 1/2"   |  |
|                           | Height:            | 135 mm                      | 5 1/3"  | Height:              | 238 mm   | 9 3/8"  | Height:               | 243 mm   | 9 4/7"   |  |
|                           | Weight:            | 801 gr.                     | 1,77 lb | Weight:              | 590 gr.  | 1,30 lb | Weight:               | 1607 gr. | 3,55 lb  |  |
|                           |                    |                             |         |                      |          |         |                       |          |          |  |
| MASTER PACK<br>DIMENSIONS | Length:            | 499 mm                      | 19 2/3" | Length:              | 338 mm   | 13 1/3" | Length:               | 341 mm   | 13 3/7"  |  |
| DIMENSIONS                | Width:             | 160 mm                      | 6 2/7"  | Width:               | 256 mm   | 10"     | Width:                | 241 mm   | 9 1/2"   |  |
|                           | Height:            | 290 mm                      | 11 3/7" | Height:              | 266 mm   | 10 1/2" | Height:               | 261 mm   | 10 2/7"  |  |
|                           | Weight:            | 3482 gr.                    | 7,69 lb | Weight:              | 3810 gr. | 8,41 lb | Weight:               | 6702 gr. | 14,80 lb |  |
| EURO PALLET               | Bill units/Pallet: | 132                         |         | Bill units/Pallet:   | 240      |         | Bill units/Pallet:    | 280      |          |  |
| L 80 cm x W 120 cm        | Bill units/Layer:  | 44                          |         | Bill units/Layer:    | 60       |         | Bill units/Layer:     | 40       |          |  |
|                           | Layers/Pallet:     | 3                           |         | Layers/Pallet:       | 4        |         | Layers/Pallet:        | 7        |          |  |
|                           | Pallet height:     | 102 cm                      | 40 1/6" | Pallet height:       | 120 cm   | 47 1/4" | Pallet height:        | 196 cm   | 77 1/6"  |  |
| EAN                       |                    |                             |         |                      |          |         |                       |          |          |  |
| Enit                      |                    |                             |         |                      |          |         |                       |          |          |  |
|                           | 4 003762           | <b>               </b><br>2 |         | 4                    |          |         | 4 003762 235440       |          |          |  |