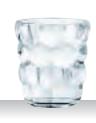

| 2160 gr.                  | 4,77 lb | Weight:                                                                     | 5215 gr.                 | 11,51 lb  |  |  |
| EURO PALLET<br>L 80 cm x W 120 cm | Bill units/Pallet:<br>Bill units/Layer:<br>Layers/Pallet:<br>Pallet height: | 700<br>140<br>5<br>106 cm | 41 3/4" | Bill units/Pallet:<br>Bill units/Layer:<br>Layers/Pallet:<br>Pallet height: | 150<br>50<br>3<br>113 cm | 44 1/2"   |  |  |
| EAN                               | 4 003762                                                                    | 19761                     |         | 4 003762                                                                    | 1927                     | <b>  </b> |  |  |





### **BUBBLES**







DISCONTINUED 2020 / AS LONG AS STOCK LASTS DISCONTINUED 2020 / AS LONG AS STOCK LASTS DISCONTINUED 2020 / AS LONG AS STOCK LASTS

#### WHISKY TUMBLER

#### SOFTDRINK

| ITEM               | <b>99580</b> (641/71)            | 1           |          | 99579 (641/188                   | 8)          |           | <b>99581</b> (641/91)            | )          | <b>99581</b> (641/91) |  |  |  |
|--------------------|----------------------------------|-------------|----------|----------------------------------|-------------|-----------|----------------------------------|------------|-----------------------|--|--|--|
|                    | Height:                          | 86 mm       | 3 2/5"   | Height:                          | 101 mm      | 4"        | Height:                          |