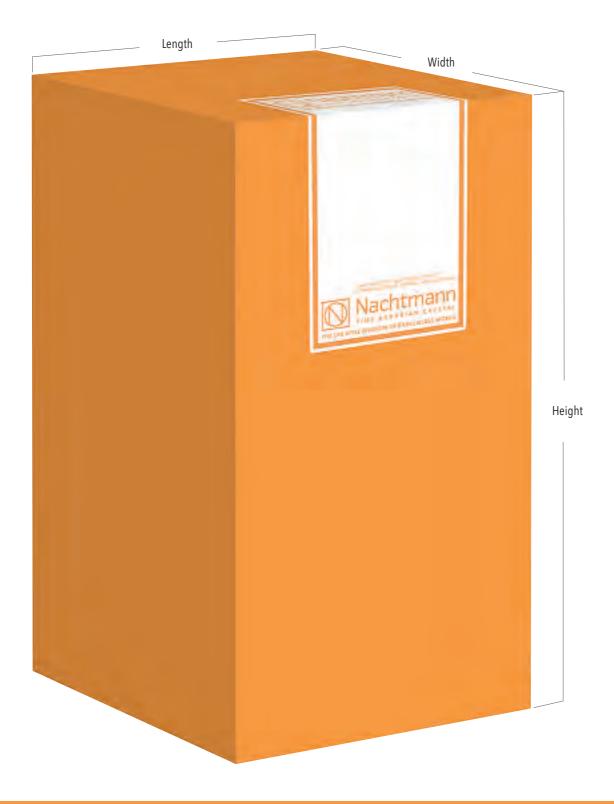

### LONGDRINK

GOBLET

| ITEM                              | <b>92052</b> (522/71)                                                       | )                        |           | <b>92053</b> (522/91)                                                       | )                        |           | <b>103047</b> (522/343)                                                     |                           |          |  |
|-----------------------------------|-----------------------------------------------------------------------------|--------------------------|-----------|-----------------------------------------------------------------------------|--------------------------|-----------|-----------------------------------------------------------------------------|---------------------------|----------|--|
|                                   | Height:                                                                     | 98 mm                    | 3 6/7"    | Height:                                                                     | 153 mm                   | 6"        | Height:                                                                     | 153 mm                    | 6"       |  |
|                                   | Largest Ø:                                                                  | 88 mm                    | 3 1/2"    | Largest Ø:                                                                  | 72 mm                    | 2 5/6"    | Largest Ø:                                                                  | 88 mm                     | 3 1/2"   |  |
|                                   | Capacity:                                                                   | 324 ml                   | 11 3/7 oz | Capacity:                                                                   | 309 ml                   | 10 8/9 oz | Capacity:                                                                   | 342 ml                    | 12 oz    |  |
| PACKAGING                         | Pieces/Bill unit:<br>Bill units/MP:                                         | 1<br>12                  |           | Pieces/Bill unit:<br>Bill units/MP:                                         | 1<br>12                  |           | Pieces/Bill unit:<br>Bill units/MP:                                         | 1<br>12                   |          |  |
|                                   | DIII UIIILS/IVIF.                                                           | 12                       |           | DIII UIIItS/IVIF.                                                           | 12                       |           | DIII UIIIIS/IVIF.                                                           | 12                        |          |  |
| BILL UNIT                         | Length:                                                                     |                          |           | Length:                                                                     |                          | -         | Length:                                                                     |                           |          |  |
| DIMENSIONS                        | Width:                                                                      |                          |           | Width:                                                                      |                          | -         | Width:                                                                      |                           |          |  |
|                                   | Height:                                                                     | -                        | -         | Height:                                                                     |                          | -         | Height:                                                                     | -                         | -        |  |
|                                   | Weight:                                                                     |                          | -         | Weight:                                                                     | •                        | -         | Weight:                                                                     |                           | -        |  |
| MASTER PACK                       | Length:                                                                     | 398 mm                   | 15 2/3"   | Length:                                                                     | 354 mm                   | 14"       | Length:                                                                     | 378 mm                    | 14 7/8"  |  |
| DIMENSIONS                        | Width:                                                                      | 296 mm                   | 11 2/3"   | Width:                                                                      | 266 mm                   | 10 1/2"   | Width:                                                                      | 286 mm                    | 11 1/4"  |  |
|                                   | Height:                                                                     | 133 mm                   | 5 1/4"    | Height:                                                                     | 197 mm                   | 7 3/4"    | Height:                                                                     | 178 mm                    | 7"       |  |
|                                   | Weight:                                                                     | 5088 gr.                 | 11,23 lb  | Weight:                                                                     | 5370 gr.                 | 11,85 lb  | Weight:                                                                     | 5086 gr.                  | 11,19 lb |  |
| EURO PALLET<br>L 80 cm x W 120 cm | Bill units/Pallet:<br>Bill units/Layer:<br>Layers/Pallet:<br>Pallet height: | 672<br>96<br>7<br>109 cm | 43"       | Bill units/Pallet:<br>Bill units/Layer:<br>Layers/Pallet:<br>Pallet height: | 432<br>108<br>4<br>94 cm | 37"       | Bill units/Pallet:<br>Bill units/Layer:<br>Layers/Pallet:<br>Pallet height: | 960<br>96<br>10<br>193 cm | 76"      |  |
| EAN                               |                                                                             |                          |           | 4 003762                                                                    | 2352                     |           | 4 003762 279758                                                             |                           |          |  |

LONGDRINK

NEW

SOF WHISKY TUMBLER

| ITEM                      | 103039 (632/14     | 4)                       |                | <b>92054</b> (632/71) | ı        |                      | 92055 (632/91)     | )        |                      |
|---------------------------|--------------------|--------------------------|----------------|-----------------------|----------|----------------------|--------------------|----------|----------------------|
|                           | Height:            | 89 mm                    | 3 1/2"         | Height:               | 100 mm   | 4"                   | Height:            | 150 mm   | 6"                   |
|                           | Largest Ø:         | 82 mm                    | 3 2/9"         | Largest Ø:            | 90 mm    | 3 1/2"               | Largest Ø:         | 81 mm    | 3 1/5"               |
|                           | Capacity:          | 252 ml                   | 8 8/9 oz       | Capacity:             | 330 ml   | 11 2/3 oz            | Capacity:          | 395 ml   | 14 oz                |
|                           |                    |                          |                |                       |          |                      |                    |          |                      |
| PACKAGING                 | Pieces/Bill unit:  | 1                        |                | Pieces/Bill unit:     | 1        |                      | Pieces/Bill unit:  | 1        |                      |
|                           | Bill units/MP:     | 12                       |                | Bill units/MP:        | 12       |                      | Bill units/MP:     | 12       |                      |
| BILL UNIT                 | Length:            |                          |                | Length:               |          |                      | Length:            |          |                      |
| DIMENSIONS                | Width:             |                          | -              | Width:                | -        | -                    | Width:             | -        | -                    |
|                           | Height:            |                          | -              | Height:               |          | -                    | Height:            | -        |                      |
|                           | Weight:            | -                        |                | Weight:               |          | -                    | Weight:            | -        | -                    |
|                           |                    |                          |                |                       |          |                      |                    |          |                      |
| MASTER PACK<br>DIMENSIONS | Length:            | 366 mm                   | 14 2/5"        | Length:               | 398 mm   | 15 2/3"              | Length:            | 354 mm   | 13 8/9"              |
| DIMENSIONS                | Width:             | 272 mm                   | 10 5/7"        | Width:                | 296 mm   | 11 2/3"              | Width:             | 266 mm   | 10 4/9"              |
|                           | Height:            | 117 mm                   | 4 3/5"         | Height:               | 133 mm   | 5 2/9"               | Height:            | 197 mm   | 7 3/4"               |
|                           | Weight:            | 4517 gr.                 | 9,97 lb        | Weight:               | 5602 gr. | 12,37 lb             | Weight:            | 7170 gr. | 15,83 lb             |
| EURO PALLET               | Bill units/Pallet: | 864                      |                | Bill units/Pallet:    | 672      |                      | Bill units/Pallet: | 432      |                      |
| L 80 cm x W 120 cm        | Bill units/Layer:  | 96                       |                | Bill units/Layer:     | 96       |                      | Bill units/Layer:  | 108      |                      |
|                           | Layers/Pallet:     | 9                        |                | Layers/Pallet:        | 7        |                      | Layers/Pallet:     | 4        |                      |
|                           | Pallet height:     | 121 cm                   | 47 5/8"        | Pallet height:        | 109 cm   | 43"                  | Pallet height:     | 94 cm    | 37"                  |
| EAN                       |                    |                          | <b>1</b> 11111 |                       |          |                      |                    |          |                      |
| <del></del>               |                    |                          |                |                       |          |                      |                    |          |                      |
|                           | 4 00376            | 1 <b>11</b>    <b>11</b> |                | 4 003762              |          | <b>   </b>    <br>27 | 4 003762           |          | <b>     </b><br>  41 |
|                           | l                  |                          |                |                       |          |                      |                    |          |                      |

#### TOASTING FLUTE SET/2 PITCHER

| ITEM                      | 99678 (614/48)     | )                           |         | <b>99527</b> (632/9) |          |         | <b>92074</b> (632/77) |          |          |  |
|---------------------------|--------------------|-----------------------------|---------|----------------------|----------|---------|-----------------------|----------|----------|--|
|                           | Height:            | 124 mm                      | 4 7/8"  | Height:              | 230 mm   | 9"      | Height:               | 232 mm   | 9 1/7"   |  |
|                           | Largest Ø:         | 140 mm                      | 5 1/2"  | Largest Ø:           | 77 mm    | 3"      | Largest Ø:            | 126 mm   | 5"       |  |
|                           | Capacity:          | 340 ml                      | 12 oz   | Capacity:            | 200 ml   | 7 oz    | Capacity:             | 1190 ml  | 42 oz    |  |
|                           |                    |                             |         |                      |          |         |                       |          |          |  |
| PACKAGING                 | Pieces/Bill unit:  | 2                           |         | Pieces/Bill unit:    | 2        |         | Pieces/Bill unit:     | 1        |          |  |
|                           | Bill units/MP:     | 4                           |         | Bill units/MP:       | 6        |         | Bill units/MP:        | 4        |          |  |
| BILL UNIT                 | Length:            | 240 mm                      | 9 4/9"  | Length:              | 163 mm   | 6 3/7"  | Length:               | 164 mm   | 6 1/2"   |  |
| DIMENSIONS                | Width:             | 147 mm                      | 5 4/5"  | Width:               | 81 mm    | 3 1/5"  | Width:                | 114 mm   | 4 1/2"   |  |
|                           | Height:            | 135 mm                      | 5 1/3"  | Height:              | 238 mm   | 9 3/8"  | Height:               | 243 mm   | 9 4/7"   |  |
|                           | Weight:            | 801 gr.                     | 1,77 lb | Weight:              | 590 gr.  | 1,30 lb | Weight:               | 1607 gr. | 3,55 lb  |  |
|                           |                    |                             |         |                      |          |         |                       |          |          |  |
| MASTER PACK<br>DIMENSIONS | Length:            | 499 mm                      | 19 2/3" | Length:              | 338 mm   | 13 1/3" | Length:               | 341 mm   | 13 3/7"  |  |
| DIMENSIONS                | Width:             | 160 mm                      | 6 2/7"  | Width:               | 256 mm   | 10"     | Width:                | 241 mm   | 9 1/2"   |  |
|                           | Height:            | 290 mm                      | 11 3/7" | Height:              | 266 mm   | 10 1/2" | Height:               | 261 mm   | 10 2/7"  |  |
|                           | Weight:            | 3482 gr.                    | 7,69 lb | Weight:              | 3810 gr. | 8,41 lb | Weight:               | 6702 gr. | 14,80 lb |  |
| EURO PALLET               | Bill units/Pallet: | 132                         |         | Bill units/Pallet:   | 240      |         | Bill units/Pallet:    | 280      |          |  |
| L 80 cm x W 120 cm        | Bill units/Layer:  | 44                          |         | Bill units/Layer:    | 60       |         | Bill units/Layer:     | 40       |          |  |
|                           | Layers/Pallet:     | 3                           |         | Layers/Pallet:       | 4        |         | Layers/Pallet:        | 7        |          |  |
|                           | Pallet height:     | 102 cm                      | 40 1/6" | Pallet height:       | 120 cm   | 47 1/4" | Pallet height:        | 196 cm   | 77 1/6"  |  |
| EAN                       |                    |                             |         |                      |          |         |                       |          |          |  |
| Enit                      |                    |                             |         |                      |          |         |                       |          |          |  |
|                           | 4 003762           | <b>               </b><br>2 |         | 4                    |          |         | 4 003762 235440       |          |          |  |

DISCONTINUED 2020 / AS LONG AS STOCK LASTS

DIP BOWL ROUND

BOWL 15 CM SET/2

BOWL 18 CM SET/2

| ITEM                              | <b>101207</b> (4460/                                                        | 9,8)                      |          | <b>102253</b> (4460/                                                        | 15 cm)                  |           | <b>102254</b> (4460/                                                        | <b>102254</b> (4460/18 cm) |          |  |  |
|-----------------------------------|-----------------------------------------------------------------------------|---------------------------|----------|-----------------------------------------------------------------------------|-------------------------|-----------|-----------------------------------------------------------------------------|----------------------------|----------|--|--|
|                                   | Height:                                                                     | 57 mm                     | 2 1/4"   | 2 1/4" Height:                                                              |                         | 3 1/7"    | Height:                                                                     | 90 mm                      | 3 1/2"   |  |  |
|                                   | Largest Ø:                                                                  | 98 mm                     | 3 6/7"   | Largest Ø:                                                                  | 150 mm                  | 6"        | Largest Ø:                                                                  | 180 mm                     | 7"       |  |  |
|                                   | Capacity:                                                                   | 210 ml                    | 7 2/5 oz | Capacity:                                                                   | 750 ml                  | 26 1/2 oz | Capacity:                                                                   | 1190 ml                    | 42 oz    |  |  |
| PACKAGING                         | Pieces/Bill unit:<br>Bill units/MP:                                         | 1                         |          | Pieces/Bill unit:<br>Bill units/MP:                                         | 2                       |           | Pieces/Bill unit:<br>Bill units/MP:                                         | 2 4                        |          |  |  |
| BILL UNIT                         | Length:                                                                     | -                         |          | Length:                                                                     | 158 mm                  | 6 2/9"    | Length:                                                                     | 186 mm                     | 7 1/3"   |  |  |
| DIMENSIONS                        | Width:                                                                      |                           | -        | Width:                                                                      | 158 mm                  | 6 2/9"    | Width:                                                                      | 186 mm                     | 7 1/3"   |  |  |
|                                   | Height:                                                                     |                           | -        | Height:                                                                     | 132 mm                  | 5 1/5"    | Height:                                                                     | 139 mm                     | 5 1/2"   |  |  |
|                                   | Weight:                                                                     | -                         | -        | Weight:                                                                     | 1202 gr.                | 2,65 lb   | Weight:                                                                     | 1828 gr.                   | 4,04 lb  |  |  |
| MASTER PACK                       | Length:                                                                     | 306 mm                    | 12"      | Length:                                                                     | 326 mm                  | 12 5/6"   | Length:                                                                     | 383 mm                     | 15 1/9"  |  |  |
| DIMENSIONS                        | Width:                                                                      | 208 mm                    | 8 1/5"   | Width:                                                                      | 169 mm                  | 6 2/3"    | Width:                                                                      | 383 mm                     | 15 1/9"  |  |  |
|                                   | Height:                                                                     | 81 mm                     | 3 1/5"   | Height:                                                                     | 271 mm                  | 10 2/3"   | Height:                                                                     | 156 mm                     | 6 1/7"   |  |  |
|                                   | Weight:                                                                     | 1247 gr.                  | 2,75 lb  | Weight:                                                                     | 4993 gr.                | 11,02 lb  | Weight:                                                                     | 7673 gr.                   | 16,94 lb |  |  |
| EURO PALLET<br>L 80 cm x W 120 cm | Bill units/Pallet:<br>Bill units/Layer:<br>Layers/Pallet:<br>Pallet height: | 936<br>72<br>13<br>120 cm | 47 1/4"  | Bill units/Pallet:<br>Bill units/Layer:<br>Layers/Pallet:<br>Pallet height: | 168<br>56<br>3<br>97 cm | 38 1/5"   | Bill units/Pallet:<br>Bill units/Layer:<br>Layers/Pallet:<br>Pallet height: | 240<br>24<br>10<br>171 cm  | 67 1/3"  |  |  |
| EAN                               | 4 003762 274401                                                             |                           |          | 4 00376                                                                     | 2770                    | 006       | 4 003762 277389                                                             |                            |          |  |  |

#### BOWL 18 CM SET/2

| ITEM                              | <b>103292</b> (4460/1               | 18 cm)           |           |
|-----------------------------------|-------------------------------------|------------------|-----------|
|                                   | Height:                             | 78 mm            | 3"        |
|                                   | Largest Ø:                          | 177 mm           | 7"        |
|                                   | Capacity:                           | 925 ml           | 32 5/8 oz |
| PACKAGING                         | Pieces/Bill unit:<br>Bill units/MP: | 2 4              |           |
| BILL UNIT                         | Length:                             | 182 mm           | 7 1/6"    |
| DIMENSIONS                        | Width:                              | 182 mm           | 7 1/6"    |
|                                   | Height:                             | 113 mm           | 4 4/9"    |
|                                   | Weight:                             | 1337 gr.         | 2,95 lb   |
| MACTED DACK                       | Lamath                              | 373 mm           | 140/2#    |
| MASTER PACK<br>DIMENSIONS         | Length:<br>Width:                   | 3/3 mm<br>191 mm |           |
|                                   | Height:                             | 242 mm           |           |
|                                   | Weight:                             | 5648 gr.         |           |
|                                   | weight.                             | 3040 gi.         | 12,47 10  |
| EURO PALLET<br>L 80 cm x W 120 cm | Layers/Pallet:                      |                  |           |
|                                   | Pallet height:                      | 184 cm           | 72 4/9"   |
| EAN                               | 4 00376                             | 2 2806           | <br>      |

BOWL 23 CM

| Height:                                                   | 103 mm          | 4"        |
|-----------------------------------------------------------|-----------------|-----------|
| Largest Ø:                                                | 227 mm          | 9"        |
| Capacity:                                                 | 2200 ml         | 77 3/5 oz |
| Pieces/Bill unit:<br>Bill units/MP:                       | 1 2             |           |
| Length:                                                   | 231 mm          | 9"        |
| Width:                                                    | 231 mm          | 9"        |
| Height:                                                   | 111 mm          | 4 3/8"    |
| Weight:                                                   | 1347 gr.        | 2,97 lb   |
| Length:                                                   | 471 mm          | 18 1/2"   |
| Width:                                                    | 240 mm          | 9 4/9"    |
| Height:                                                   | 130 mm          | 5 1/8"    |
| Weight:                                                   | 2925 gr.        | 6,46 lb   |
| Bill units/Pallet:<br>Bill units/Layer:<br>Layers/Pallet: | 196<br>14<br>14 |           |

|                                              | DIP BOWI<br>SET/4                                                           | _ 8,5 CM                                                          |                                                | BOWL SQ<br>SET/2                                                            | UARE 12                                                           | 2 CM                                                         | BOWL RECTANGULAR<br>17 CM SET/2                                             |                                                                   |                                                                      |  |
|----------------------------------------------|-----------------------------------------------------------------------------|-------------------------------------------------------------------|------------------------------------------------|-----------------------------------------------------------------------------|-------------------------------------------------------------------|--------------------------------------------------------------|-----------------------------------------------------------------------------|-------------------------------------------------------------------|----------------------------------------------------------------------|--|
| ITEM                                         | 97631 (4326/8<br>Height:<br>Length:<br>Width:                               | 5 cm) 36 mm 1 3/7" 85 mm 3 1/3" 85 mm 3 1/3"                      |                                                | 89694 (4326/1)<br>Height:<br>Length:<br>Width:                              | 2 cm)<br>46 mm<br>120 mm<br>120 mm                                | 1 4/5"<br>4 5/7"<br>4 5/7"                                   | 97783 (4427/1<br>Height:<br>Length:<br>Width:                               | 7 cm)<br>36 mm<br>170 mm<br>85 mm                                 | 1 3/7"<br>6 2/3"<br>3 1/3"                                           |  |
| PACKAGING                                    | Pieces/Bill unit:<br>Bill units/MP:                                         | 4<br>3                                                            |                                                | Pieces/Bill unit:<br>Bill units/MP:                                         | 2                                                                 |                                                              | Pieces/Bill unit:<br>Bill units/MP:                                         | 2                                                                 |                                                                      |  |
| BILL UNIT DIMENSIONS  MASTER PACK DIMENSIONS | Length: Width: Height: Weight: Length: Width: Height:                       | 178 mm<br>90 mm<br>83 mm<br>667 gr.<br>288 mm<br>192 mm<br>108 mm | 7" 3 1/2" 3 1/4" 1,47 lb 11 1/3" 7 5/9" 4 1/4" | Length: Width: Height: Weight: Length: Width: Height:                       | 125 mm<br>125 mm<br>70 mm<br>628 gr.<br>264 mm<br>137 mm<br>85 mm | 5"<br>5"<br>2 3/4"<br>1,39 lb<br>10 2/5"<br>5 2/5"<br>3 1/3" | Length: Width: Height: Weight: Length: Width: Height:                       | 175 mm<br>92 mm<br>82 mm<br>663 gr.<br>282 mm<br>187 mm<br>105 mm | 6 8/9"<br>3 5/8"<br>3 2/9"<br>1,46 lb<br>11 1/9"<br>7 1/3"<br>4 1/7" |  |
| EURO PALLET<br>L 80 cm x W 120 cm            | Weight:  Bill units/Pallet: Bill units/Layer: Layers/Pallet: Pallet height: | 2124 gr.<br>384<br>48<br>8<br>101 cm                              | 4,69 lb<br>39 3/4"                             | Weight:  Bill units/Pallet: Bill units/Layer: Layers/Pallet: Pallet height: | 1351 gr.<br>368<br>46<br>8<br>83 cm                               | 2,98 lb<br>32 2/3"                                           | Weight:  Bill units/Pallet: Bill units/Layer: Layers/Pallet: Pallet height: | 2120 gr.<br>432<br>48<br>9<br>110 cm                              | 4,68 lb                                                              |  |
| EAN                                          | 4 003762 263832                                                             |                                                                   |                                                | 4 003762 227506                                                             |                                                                   |                                                              | 4 003762 264105                                                             |                                                                   |                                                                      |  |

DISCONTINUED 2020 / AS LONG AS STOCK LASTS

BOWL FOOTED 15 CM BOWL 21 CM

BOWL 30 CM

| ITEM               | <b>91310</b> (4150/1 | 5 cm)      |          | <b>92056</b> (4107/2                | 1 cm)      |                 | <b>91319</b> (4107/30 cm) |          |         |  |
|--------------------|----------------------|------------|----------|-------------------------------------|------------|-----------------|---------------------------|----------|---------|--|
|                    | Height:              | 56 mm      | 2 1/5"   | Height:                             | 33 mm      | 1 2/7"          | Height:                   | 83 mm    | 3 1/4"  |  |
|                    | Largest Ø:           | 150 mm     | 6"       | Largest Ø:                          | 210 mm     | 8 1/4"          | Largest Ø:                | 300 mm   | 11 4/5" |  |
|                    |                      |            |          |                                     |            |                 |                           |          |         |  |
|                    |                      |            |          |                                     |            |                 |                           |          |         |  |
| PACKAGING          | Pieces/Bill unit:    | 1          |          | Pieces/Bill unit:<br>Bill units/MP: | 1          |                 | Pieces/Bill unit:         | 1        |         |  |
|                    | Bill units/MP:       | 6          |          | BIII UNITS/IVIP:                    | 6          |                 | Bill units/MP:            | 2        |         |  |
| BILL UNIT          | Length:              |            | -        | Length:                             |            | -               | Length:                   |          |         |  |
| DIMENSIONS         | Width:               |            | -        | Width:                              | -          | · - Width       |                           |          | -       |  |
|                    | Height:              |            | -        | Height:                             | -          | -               | Height:                   |          | -       |  |
|                    | Weight:              | -          |          | Weight:                             | -          |                 | Weight:                   | -        | -       |  |
|                    |                      |            |          |                                     |            |                 |                           |          |         |  |
| MASTER PACK        | Length:              | 183 mm     | 7 1/5"   | Length:                             | 237 mm     | 9 1/3"          | Length:                   | 358 mm   | 14"     |  |
| DIMENSIONS         | Width:               | 183 mm     | 7 1/5"   | Width:                              | 237 mm     | 9 1/3"          | Width:                    | 358 mm   | 14"     |  |
|                    | Height:              | 193 mm     | 7 3/5"   | Height:                             | 163 mm     | 6 3/7"          | Height:                   | 135 mm   | 5 1/3"  |  |
|                    | Weight:              | 2236 gr.   | 4,94 lb  | Weight:                             | 2916 gr.   | 6,44 lb         | Weight:                   | 3004 gr. | 6,63 lb |  |
| EURO PALLET        | Bill units/Pallet:   | 720        |          | Bill units/Pallet:                  | 450        |                 | Bill units/Pallet:        | 84       |         |  |
| L 80 cm x W 120 cm | Bill units/Layer:    | 144        |          | Bill units/Layer:                   | 90         |                 | Bill units/Layer:         | 12       |         |  |
|                    | Layers/Pallet:       | 5          |          | Layers/Pallet:                      | 5          |                 | Layers/Pallet:            | 7        |         |  |
|                    | Pallet height:       | 113 cm     | 44 1/2"  | Pallet height:                      | 97 cm      | 38 1/5"         | Pallet height:            | 110 cm   | 43 1/3" |  |
| EAN                |                      |            | <b>.</b> |                                     |            | 1 1 🗷 1         |                           |          | 111111  |  |
|                    |                      |            |          |                                     |            |                 |                           |          |         |  |
|                    | 4                    | 23305<br>2 | <b>1</b> | 4                                   | 23536<br>2 | ∐ <b>■</b><br>5 | 4 003762 233071           |          |         |  |

### PLATE LARGE 32 CM

| ITEM                              | <b>94277</b> (4146/32 cm)                                                   |                                        |         |  |  |  |  |  |
|-----------------------------------|-----------------------------------------------------------------------------|----------------------------------------|---------|--|--|--|--|--|
|                                   | Height:                                                                     | 19 mm                                  | 3/4"    |  |  |  |  |  |
|                                   | Largest Ø:                                                                  | 320 mm                                 | 12 3/5" |  |  |  |  |  |
| PACKAGING                         | Pieces/Bill unit:<br>Bill units/MP:                                         | 1 6                                    |         |  |  |  |  |  |
| BILL UNIT<br>DIMENSIONS           | Length:<br>Width:<br>Height:<br>Weight:                                     |                                        | -       |  |  |  |  |  |
| MASTER PACK<br>DIMENSIONS         | Length:<br>Width:<br>Height:<br>Weight:                                     | 352 mm<br>197 mm<br>358 mm<br>7958 gr. | 7 3/4"  |  |  |  |  |  |
| EURO PALLET<br>L 80 cm x W 120 cm | Bill units/Pallet:<br>Bill units/Layer:<br>Layers/Pallet:<br>Pallet height: | 216<br>72<br>3<br>123 cm               | 48 3/7" |  |  |  |  |  |
|                                   |                                                                             |                                        |         |  |  |  |  |  |

|                                   | PLATE 15                                                                    | СМ                                     |                                       | PLATE 23                                                                    | PLATE 23 CM                            |                                         | PLATE 27 CM                                                                 |                                        |                                      | PLATE 32 CM                                                                 |                                        |                                          |
|-----------------------------------|-----------------------------------------------------------------------------|----------------------------------------|---------------------------------------|-----------------------------------------------------------------------------|----------------------------------------|-----------------------------------------|-----------------------------------------------------------------------------|----------------------------------------|--------------------------------------|-----------------------------------------------------------------------------|----------------------------------------|------------------------------------------|
| ITEM                              | <b>91309</b> (4092/1<br>Height:<br>Largest Ø:                               | 5 cm)<br>15 mm<br>150 mm               | 3/5"<br>6"                            | <b>91304</b> (4092/2<br>Height:<br>Largest Ø:                               | 3 cm)<br>20 mm<br>230 mm               | 4/5"<br>9"                              | <b>91314</b> (4092/2<br>Height:<br>Largest Ø:                               | 7 cm)<br>24 mm<br>270 mm               | 1"<br>10 5/8"                        | <b>91303</b> (4092/3<br>Height:<br>Largest Ø:                               | 2 cm)<br>22 mm<br>320 mm               | 6/7"<br>12 3/5"                          |
| PACKAGING                         | Pieces/Bill unit:<br>Bill units/MP:                                         | 1<br>12                                |                                       | Pieces/Bill unit:<br>Bill units/MP:                                         | 1<br>12                                |                                         | Pieces/Bill unit:<br>Bill units/MP:                                         | 1 6                                    |                                      | Pieces/Bill unit:<br>Bill units/MP:                                         | 1 6                                    |                                          |
| BILL UNIT<br>DIMENSIONS           | Length:<br>Width:<br>Height:<br>Weight:                                     |                                        | -                                     | Length:<br>Width:<br>Height:<br>Weight:                                     |                                        | -                                       | Length:<br>Width:<br>Height:<br>Weight:                                     |                                        | -                                    | Length:<br>Width:<br>Height:<br>Weight:                                     |                                        | -                                        |
| MASTER PACK<br>DIMENSIONS         | Length:<br>Width:<br>Height:<br>Weight:                                     | 225 mm<br>166 mm<br>171 mm<br>2524 gr. | 8 6/7"<br>6 1/2"<br>6 3/4"<br>5,57 lb | Length:<br>Width:<br>Height:<br>Weight:                                     | 311 mm<br>239 mm<br>244 mm<br>6894 gr. | 12 1/4"<br>9 2/5"<br>9 3/5"<br>15,22 lb | Length:<br>Width:<br>Height:<br>Weight:                                     | 298 mm<br>185 mm<br>305 mm<br>5496 gr. | 11 3/4"<br>7 2/7"<br>12"<br>12,13 lb | Length:<br>Width:<br>Height:<br>Weight:                                     | 352 mm<br>197 mm<br>358 mm<br>7284 gr. | 13 6/7"<br>7 3/4"<br>14 1/9"<br>16,08 lb |
| EURO PALLET<br>L 80 cm x W 120 cm | Bill units/Pallet:<br>Bill units/Layer:<br>Layers/Pallet:<br>Pallet height: | 1728<br>288<br>6<br>118 cm             | 46 1/2"                               | Bill units/Pallet:<br>Bill units/Layer:<br>Layers/Pallet:<br>Pallet height: | 576<br>144<br>4<br>113 cm              | 44 1/2"                                 | Bill units/Pallet:<br>Bill units/Layer:<br>Layers/Pallet:<br>Pallet height: | 252<br>84<br>3<br>107 cm               | 42 1/8"                              | Bill units/Pallet:<br>Bill units/Layer:<br>Layers/Pallet:<br>Pallet height: | 216<br>72<br>3<br>123 cm               | 48 3/7"                                  |
| EAN                               | 4 003762 233118                                                             |                                        |                                       | 4 003762 233132                                                             |                                        |                                         | 4 003762 233170                                                             |                                        |                                      | 4 003762 233194                                                             |                                        |                                          |

|                    | RECTANG<br>28 CM                    | JULAR P    | LATE     | RECTANG<br>42 CM                    | ULAR F     | PLATE    | SQUARE F<br>14 CM                   | PLATTER     | ?       | SQUARE F<br>28 CM                   | PLATE    |                     |
|--------------------|-------------------------------------|------------|----------|-------------------------------------|------------|----------|-------------------------------------|-------------|---------|-------------------------------------|----------|---------------------|
| ITEM               | <b>91316</b> (4198/2                | 8 cm)      |          | <b>91317</b> (4198/4                | 2 cm)      |          | <b>101930</b> (4197/                | 14 cm)      |         | <b>91315</b> (4197/2                | 8 cm)    |                     |
|                    | Height:                             | 23 mm      | 1"       | Height:                             | 24 mm      | 1"       | Height:                             | 16 mm       | 5/8"    | Height:                             | 23 mm    | 1"                  |
|                    | Length:                             | 280 mm     | 11"      | Length:                             | 420 mm     | 16 1/2"  | Length:                             | 140 mm      | 5 1/2"  | Length:                             | 280 mm   | 11"                 |
|                    | Width:                              | 140 mm     | 5 1/2"   | Width:                              | 150 mm     | 6"       | Width:                              | 140 mm      | 5 1/2"  | Width:                              | 280 mm   | 11"                 |
| PACKAGING          | Pieces/Bill unit:<br>Bill units/MP: | 1          |          | Pieces/Bill unit:<br>Bill units/MP: | 1          |          | Pieces/Bill unit:<br>Bill units/MP: | 1<br>12     |         | Pieces/Bill unit:<br>Bill units/MP: | 1        |                     |
| BILL UNIT          | Longth                              |            |          | Length:                             |            |          | Lamath                              |             |         | Langeby                             |          |                     |
| DIMENSIONS         | Length:<br>Width:                   | •          |          | Width:                              | -          |          | Length:<br>Width:                   | •           |         | Length:<br>Width:                   | -        | •                   |
|                    | Height:                             |            |          | Height:                             |            |          | Height:                             |             |         | Height:                             |          |                     |
|                    | Weight:                             |            |          | Weight:                             |            |          | Weight:                             |             |         | Weight:                             |          |                     |
|                    | Weight.                             |            |          | weight.                             |            |          | weight.                             |             |         | weight.                             |          |                     |
| MASTER PACK        | Length:                             | 297 mm     | 11 2/3"  | Length:                             | 433 mm     | 17"      | Length:                             | 225 mm      | 8 6/7"  | Length:                             | 293 mm   | 11 1/2"             |
| DIMENSIONS         | Width:                              | 176 mm     | 7"       | Width:                              | 154 mm     | 6"       | Width:                              | 166 mm      | 6 5/9"  | Width:                              | 139 mm   | 5 1/2"              |
|                    | Height:                             | 174 mm     | 6 6/7"   | Height:                             | 174 mm     | 6 6/7"   | Height:                             | 171 mm      | 6 5/7"  | Height:                             | 305 mm   | 12"                 |
|                    | Weight:                             | 4633 gr.   | 10,23 lb | Weight:                             | 8311 gr.   | 18,35 lb | Weight:                             | 3594 gr.    | 7,93 lb | Weight:                             | 9636 gr. | 21,27 lb            |
| EURO PALLET        | Bill units/Pallet:                  | 384        |          | Bill units/Pallet:                  | 288        |          | Bill units/Pallet:                  | 1152        |         | Bill units/Pallet:                  | 240      |                     |
| L 80 cm x W 120 cm | Bill units/Layer:                   | 96         |          | Bill units/Layer:                   | 72         |          | Bill units/Layer:                   | 288         |         | Bill units/Layer:                   | 120      |                     |
|                    | Layers/Pallet:                      | 4<br>05 am | 33 4/9"  | Layers/Pallet:                      | 4<br>0F am | 33 4/9"  | Layers/Pallet:                      | 4<br>0F ana | 22 4/0" | Layers/Pallet:                      | 2        | 30"                 |
|                    | Pallet height:                      | 85 cm      | 33 4/9"  | Pallet height:                      | 85 cm      | 33 4/9"  | Pallet height:                      | 85 cm       | 33 4/9" | Pallet height:                      | 76 cm    | 30                  |
| EAN                | 4 00376                             | 2332       | 31       | 4 00376                             | 2332       | 55       | 4 00376                             | 2 2761      | 53      | 4 003762                            | 2332     | <b>  </b>    <br>17 |

|                    | CAKE PLATE/<br>CHIP AND DIP 32 CM |           |         | DOME FO                          | _        | Ē               | FOOTED CAKE PLATE<br>32CM W. DOME 30 CM |          |                 |  |
|--------------------|-----------------------------------|-----------|---------|----------------------------------|----------|-----------------|-----------------------------------------|----------|-----------------|--|
|                    | CHIF AND                          | ) DIF 32  | CIVI    | FLATE 30                         | CIVI     |                 | 32CIVI VV. DOIVIE 30 CIVI               |          |                 |  |
| ITEM               | <b>77809</b> (4126/32 cm)         |           |         | <b>99529</b> (2749/3             | 0)       |                 | <b>99528</b> (7502/2tlg)                |          |                 |  |
|                    | Height:                           | 70 mm     | 2 3/4"  | Height:                          | 185 mm   | 7 2/7"          |                                         |          |                 |  |
|                    | Largest Ø:                        | 320 mm    | 12 3/5" | Largest Ø:                       | 302 mm   | 11 8/9"         |                                         |          |                 |  |
|                    |                                   |           |         |                                  |          |                 |                                         |          |                 |  |
|                    |                                   |           |         |                                  |          |                 |                                         |          |                 |  |
| PACKAGING          | Pieces/Bill unit:                 | 1         |         | Pieces/Bill unit:                | 1        |                 | Pieces/Bill unit:                       | 1        |                 |  |
|                    | Bill units/MP:                    | 2         |         | Bill units/MP:                   | -        |                 | Bill units/MP:                          | 1        |                 |  |
| BILL UNIT          | Length:                           | 347 mm    | 13 2/3" | Length:                          | 318 mm   | 12 1/2"         | Length:                                 | 339 mm   | 13 1/3"         |  |
| DIMENSIONS         | Width:                            | 347 mm    | 13 2/3" | Width:                           | 318 mm   | 12 1/2"         | Width:                                  | 339 mm   | 13 1/3"         |  |
|                    | Height:                           | 88 mm     | 3 1/2"  | Height:                          | 214 mm   | 8 3/7"          | Height:                                 | 228 mm   | 9"              |  |
|                    | Weight:                           | 1880 gr.  | 4,15 lb | Weight:                          | 1539 gr. | 3,40 lb         | Weight:                                 | 3820 gr. | 8,43 lb         |  |
| MASTER PACK        | Length:                           | 359 mm    | 14 1/7" | Length:                          |          |                 | Length:                                 | 356 mm   | 14"             |  |
| DIMENSIONS         | Width:                            | 366 mm    | 14 2/5" | Width:                           | -        | -               | Width:                                  | 356 mm   | 14"             |  |
|                    | Height:                           | 191 mm    | 7 1/2"  | Height:                          | -        | -               | Height:                                 | 256 mm   | 10"             |  |
|                    | Weight:                           | 3885 gr.  | 8,58 lb | Weight:                          | -        | -               | Weight:                                 | 4276 gr. | 9,44 lb         |  |
| EURO PALLET        | Bill units/Pallet:                | 48        |         | Bill units/Pallet:               | 60       |                 | Bill units/Pallet:                      | 42       |                 |  |
| L 80 cm x W 120 cm | Bill units/Layer:                 | 24        |         | Bill units/Layer:                | 6        |                 | Bill units/Layer:                       | 6        |                 |  |
|                    | Layers/Pallet:                    | 2         | 25"     | Layers/Pallet:<br>Pallet height: | 107      | 72 5/0"         | Layers/Pallet:                          | 7        | 7/"             |  |
|                    | Pallet height:                    | 89 cm     | 35"     | ranet neight:                    | 187 cm   | 73 5/8"         | Pallet height:                          | 193 cm   | 76"             |  |
| EAN                |                                   |           |         |                                  |          |                 |                                         |          |                 |  |
|                    |                                   |           |         |                                  |          |                 |                                         |          |                 |  |
|                    | 4 II 00376                        | 2 1 18548 | 36 II   | 4    003762                      | 2683     | 01 <sup>™</sup> | 4    003762                             | 26829    | <sub>95</sub> ∥ |  |

### TWO TIER TRAY LARGE 32 + 23 CM

| ITEM                      | <b>78538</b> (4146/32 | 2 cm+23cm)          |          |  |
|---------------------------|-----------------------|---------------------|----------|--|
|                           | Height:               | 206 mm              | 8 1/9"   |  |
|                           | Largest Ø:            | a) 320 mm - 12 3/5" |          |  |
|                           |                       | b) 230 mm -         | 9"       |  |
|                           |                       |                     |          |  |
| PACKAGING                 | Pieces/Bill unit:     | 1                   |          |  |
|                           | Bill units/MP:        | 2                   |          |  |
|                           |                       |                     | 40.0/7// |  |
| BILL UNIT<br>DIMENSIONS   | Length:               | 341 mm              | 13 3/7"  |  |
| DIMENSIONS                | Width:                | 43 mm               | 1 2/3"   |  |
|                           | Height:               | 341 mm              | 13 3/7"  |  |
|                           | Weight:               | 2094 gr.            | 4,62 lb  |  |
|                           | _                     |                     |          |  |
| MASTER PACK<br>DIMENSIONS | Length:               | 353 mm              | 13 8/9"  |  |
| DIMENSIONS                | Width:                | 106 mm              | 4 1/6"   |  |
|                           | Height:               | 357 mm              | 14"      |  |
|                           | Weight:               | 4358 gr.            | 9,62 lb  |  |
| EURO PALLET               | Bill units/Pallet:    | 88                  |          |  |
| L 80 cm x W 120 cm        | Bill units/Layer:     |                     |          |  |
|                           | Layers/Pallet:        |                     |          |  |
|                           | Pallet height:        | 87 cm               | 34 1/4"  |  |
| FAN                       |                       |                     |          |  |
| EAN                       |                       |                     |          |  |
|                           |                       |                     |          |  |
|                           | 4 " 003762            | 2 " 18729           | 9 "      |  |

#### TWO TIER TRAY SMALL 23 + 15 CM

| Height:                             | 200 mm    | 7 7/8   |
|-------------------------------------|-----------|---------|
| Largest Ø:                          | a) 230 mm | - 9"    |
|                                     | b) 150 mm | - 6"    |
| D. (D.II. I)                        |           |         |
| Pieces/Bill unit:<br>Bill units/MP: | 1         |         |
| DIII umits/ivii .                   | 7         |         |
| Length:                             | 236 mm    | 9 2/7   |
| Width:                              | 40 mm     | 1 4/7   |
| Height:                             | 236 mm    | 9 2/7   |
| Weight:                             | 918 gr.   | 2,03 II |
| Length:                             | 252 mm    | 10      |
| Width:                              | 180 mm    | 7       |
| Height:                             | 255 mm    | 10      |
| Weight:                             | 3772 gr.  | 8,33 II |
| Bill units/Pallet:                  | 456       |         |
| Bill units/Layer:                   |           |         |
| Layers/Pallet:<br>Pallet height:    |           | 65 1/3  |
| r uncerneight.                      | 100 (111  | 03 1/3  |

VASE 16 CM

VASE 28 CM

| ITEM                              | <b>82087</b> (4130/1                                                        | 6 cm)                     |         | <b>80727</b> (4055/28 cm)                                                   |                          |           |  |  |
|-----------------------------------|-----------------------------------------------------------------------------|---------------------------|---------|-----------------------------------------------------------------------------|--------------------------|-----------|--|--|
|                                   | Height:                                                                     | 160 mm                    | 6 2/7"  | Height:                                                                     | 280 mm                   | 11"       |  |  |
|                                   | Largest Ø:                                                                  | 62 mm                     | 2 4/9"  | Largest Ø:                                                                  | 110 mm                   | 4 1/3"    |  |  |
| PACKAGING                         | Pieces/Bill unit:<br>Bill units/MP:                                         | 1<br>4                    |         | Pieces/Bill unit:<br>Bill units/MP:                                         | 1 2                      |           |  |  |
| BILL UNIT                         | Length:                                                                     | 67 mm                     | 2 2/3"  | Length:                                                                     | 134 mm                   | 5 2/7"    |  |  |
| DIMENSIONS                        | Width:                                                                      | 67 mm                     | 2 2/3"  | Width:                                                                      | 112 mm                   | 4 2/5"    |  |  |
|                                   | Height:                                                                     | 164 mm                    | 6 1/2"  | Height:                                                                     | 304 mm                   | 12"       |  |  |
|                                   | Weight:                                                                     | 520 gr.                   | 1,15 lb | Weight:                                                                     | 2431 gr.                 | 5,37 lb   |  |  |
| MASTER PACK                       | Length:                                                                     | 150 mm                    | 6"      | Length:                                                                     | 246 mm                   | 9 2/3"    |  |  |
| DIMENSIONS                        | Width:                                                                      | 150 mm                    | 6"      | Width:                                                                      | 147 mm                   | 5 4/5"    |  |  |
|                                   | Height:                                                                     | 181 mm                    | 7 1/8"  | Height:                                                                     | 325 mm                   | 12 4/5"   |  |  |
|                                   | Weight:                                                                     | 2160 gr.                  | 4,77 lb | Weight:                                                                     | 5215 gr.                 | 11,51 lb  |  |  |
| EURO PALLET<br>L 80 cm x W 120 cm | Bill units/Pallet:<br>Bill units/Layer:<br>Layers/Pallet:<br>Pallet height: | 700<br>140<br>5<br>106 cm | 41 3/4" | Bill units/Pallet:<br>Bill units/Layer:<br>Layers/Pallet:<br>Pallet height: | 150<br>50<br>3<br>113 cm | 44 1/2"   |  |  |
| EAN                               | 4 003762                                                                    | 19761                     |         | 4 003762                                                                    | 1927                     | <b>  </b> |  |  |

### **CIGAR**

|                                              | ASHTRAY ROUND                                                               |                                                                                 |                                                        | ASHTRAY                                                                     | TRIANG                                                                          | LE                                                    | ASHTRAY CUBA                                                                |                                                                                 |                                               |  |
|----------------------------------------------|-----------------------------------------------------------------------------|---------------------------------------------------------------------------------|--------------------------------------------------------|-----------------------------------------------------------------------------|---------------------------------------------------------------------------------|-------------------------------------------------------|-----------------------------------------------------------------------------|---------------------------------------------------------------------------------|-----------------------------------------------|--|
| ITEM                                         | <b>52814</b> (3437/10<br>Height:<br>Largest Ø:                              | 6 cm)<br>45 mm<br>160 mm                                                        | 1 7/9"<br>6 2/7"                                       | <b>52815</b> (3436/10<br>Height:<br>Largest Ø:                              | 6 cm)<br>45 mm<br>160 mm                                                        | 1 7/9"<br>6 2/7"                                      | <b>99372</b> (4444/10<br>Height:<br>Largest Ø:                              | 5,8cm)<br>35 mm<br>168 mm                                                       | 1 3/8"<br>6 3/5"                              |  |
| PACKAGING                                    | Pieces/Bill unit:<br>Bill units/MP:                                         | 1 3                                                                             |                                                        | Pieces/Bill unit:<br>Bill units/MP:                                         | 1 3                                                                             |                                                       | Pieces/Bill unit:<br>Bill units/MP:                                         | 1 3                                                                             |                                               |  |
| BILL UNIT DIMENSIONS  MASTER PACK DIMENSIONS | Length: Width: Height: Weight: Length: Width: Height: Weight:               | 195 mm<br>187 mm<br>54 mm<br>1613 gr.<br>208 mm<br>199 mm<br>179 mm<br>4945 gr. | 7 2/3" 7 1/3" 2 1/8" 3,56 lb 8 1/5" 7 5/6" 7" 10,92 lb | Length: Width: Height: Weight: Length: Width: Height: Weight:               | 195 mm<br>187 mm<br>54 mm<br>1473 gr.<br>208 mm<br>199 mm<br>179 mm<br>4525 gr. | 7 2/3" 7 1/3" 2 1/8" 3,25 lb 8 1/5" 7 5/6" 7" 9,99 lb | Length: Width: Height: Weight: Length: Width: Height: Weight:               | 195 mm<br>187 mm<br>54 mm<br>1978 gr.<br>208 mm<br>199 mm<br>179 mm<br>6040 gr. | 7 2/3" 7 1/3" 2 1/8" 4,37 lb 8 1/5" 7 5/6" 7" |  |
| EURO PALLET<br>L 80 cm x W 120 cm            | Bill units/Pallet:<br>Bill units/Layer:<br>Layers/Pallet:<br>Pallet height: | 300<br>60<br>5<br>103 cm                                                        | 40 5/9"                                                | Bill units/Pallet:<br>Bill units/Layer:<br>Layers/Pallet:<br>Pallet height: | 300<br>60<br>5<br>103 cm                                                        | 40 5/9"                                               | Bill units/Pallet:<br>Bill units/Layer:<br>Layers/Pallet:<br>Pallet height: | 240<br>60<br>4<br>103 cm                                                        | 40 5/9"                                       |  |
| EAN                                          | 4 003762                                                                    | 13860                                                                           |                                                        | 4 003762                                                                    | 13861                                                                           |                                                       | 4 003762                                                                    | 26764                                                                           | <b>   </b>                                    |  |