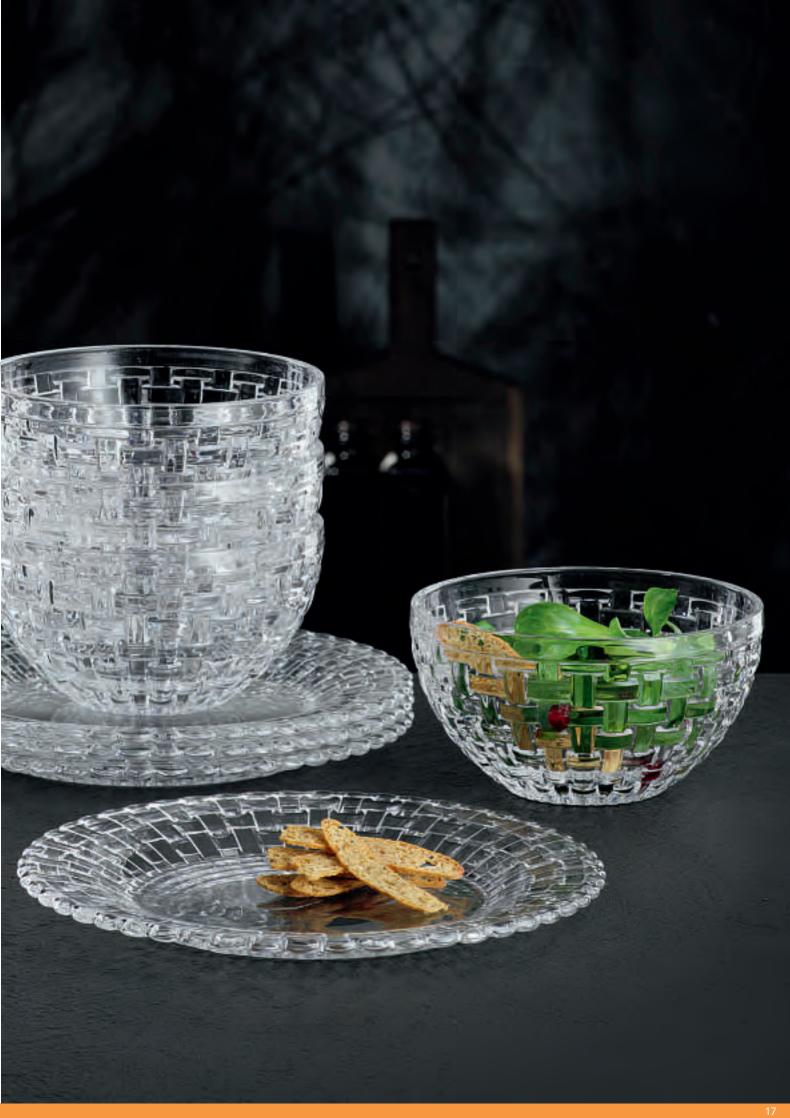

DISCONTINUED 2020 / AS LONG AS STOCK LASTS

DIP BOWL ROUND

BOWL 15 CM SET/2

BOWL 18 CM SET/2

| ITEM                              | <b>101207</b> (4460/                                                        | 9,8)                      |          | <b>102253</b> (4460/                                                        | 15 cm)                  |           | <b>102254</b> (4460/                                                        | <b>102254</b> (4460/18 cm) |          |  |  |
|-----------------------------------|-----------------------------------------------------------------------------|---------------------------|----------|-----------------------------------------------------------------------------|-------------------------|-----------|-----------------------------------------------------------------------------|----------------------------|----------|--|--|
|                                   | Height:                                                                     | 57 mm                     | 2 1/4"   | 2 1/4" Height:                                                              |                         | 3 1/7"    | Height:                                                                     | 90 mm                      | 3 1/2"   |  |  |
|                                   | Largest Ø:                                                                  | 98 mm                     | 3 6/7"   | Largest Ø:                                                                  | 150 mm                  | 6"        | Largest Ø:                                                                  | 180 mm                     | 7"       |  |  |
|                                   | Capacity:                                                                   | 210 ml                    | 7 2/5 oz | Capacity:                                                                   | 750 ml                  | 26 1/2 oz | Capacity:                                                                   | 1190 ml                    | 42 oz    |  |  |
| PACKAGING                         | Pieces/Bill unit:<br>Bill units/MP:                                         | 1                         |          | Pieces/Bill unit:<br>Bill units/MP:                                         | 2                       |           | Pieces/Bill unit:<br>Bill units/MP:                                         | 2 4                        |          |  |  |
| BILL UNIT                         | Length:                                                                     | -                         |          | Length:                                                                     | 158 mm                  | 6 2/9"    | Length:                                                                     | 186 mm                     | 7 1/3"   |  |  |
| DIMENSIONS                        | Width:                                                                      |                           | -        | Width:                                                                      | 158 mm                  | 6 2/9"    | Width:                                                                      | 186 mm                     | 7 1/3"   |  |  |
|                                   | Height:                                                                     |                           | -        | Height:                                                                     | 132 mm                  | 5 1/5"    | Height:                                                                     | 139 mm                     | 5 1/2"   |  |  |
|                                   | Weight:                                                                     | -                         | -        | Weight:                                                                     | 1202 gr.                | 2,65 lb   | Weight:                                                                     | 1828 gr.                   | 4,04 lb  |  |  |
| MASTER PACK                       | Length:                                                                     | 306 mm                    | 12"      | Length:                                                                     | 326 mm                  | 12 5/6"   | Length:                                                                     | 383 mm                     | 15 1/9"  |  |  |
| DIMENSIONS                        | Width:                                                                      | 208 mm                    | 8 1/5"   | Width:                                                                      | 169 mm                  | 6 2/3"    | Width:                                                                      | 383 mm                     | 15 1/9"  |  |  |
|                                   | Height:                                                                     | 81 mm                     | 3 1/5"   | Height:                                                                     | 271 mm                  | 10 2/3"   | Height:                                                                     | 156 mm                     | 6 1/7"   |  |  |
|                                   | Weight:                                                                     | 1247 gr.                  | 2,75 lb  | Weight:                                                                     | 4993 gr.                | 11,02 lb  | Weight:                                                                     | 7673 gr.                   | 16,94 lb |  |  |
| EURO PALLET<br>L 80 cm x W 120 cm | Bill units/Pallet:<br>Bill units/Layer:<br>Layers/Pallet:<br>Pallet height: | 936<br>72<br>13<br>120 cm | 47 1/4"  | Bill units/Pallet:<br>Bill units/Layer:<br>Layers/Pallet:<br>Pallet height: | 168<br>56<br>3<br>97 cm | 38 1/5"   | Bill units/Pallet:<br>Bill units/Layer:<br>Layers/Pallet:<br>Pallet height: | 240<br>24<br>10<br>171 cm  | 67 1/3"  |  |  |
| EAN                               | 4 003762 274401                                                             |                           |          | 4 00376                                                                     | 2770                    | 006       | 4 003762 277389                                                             |                            |          |  |  |

#### BOWL 18 CM SET/2

| ITEM                              | <b>103292</b> (4460/1               | 18 cm)           |           |
|-----------------------------------|-------------------------------------|------------------|-----------|
|                                   | Height:                             | 78 mm            | 3"        |
|                                   | Largest Ø:                          | 177 mm           | 7"        |
|                                   | Capacity:                           | 925 ml           | 32 5/8 oz |
| PACKAGING                         | Pieces/Bill unit:<br>Bill units/MP: | 2 4              |           |
| BILL UNIT                         | Length:                             | 182 mm           | 7 1/6"    |
| DIMENSIONS                        | Width:                              | 182 mm           | 7 1/6"    |
|                                   | Height:                             | 113 mm           | 4 4/9"    |
|                                   | Weight:                             | 1337 gr.         | 2,95 lb   |
| MACTED DACK                       | Lamath                              | 373 mm           | 140/2#    |
| MASTER PACK<br>DIMENSIONS         | Length:<br>Width:                   | 3/3 mm<br>191 mm |           |
|                                   | Height:                             | 242 mm           |           |
|                                   | Weight:                             | 5648 gr.         |           |
|                                   | weight.                             | 3040 gi.         | 12,47 10  |
| EURO PALLET<br>L 80 cm x W 120 cm | Layers/Pallet:                      |                  |           |
|                                   | Pallet height:                      | 184 cm           | 72 4/9"   |
| EAN                               | 4 00376                             | 2 2806           | <br>      |

|                                   | PLATE 15                                                                    | СМ                                     |                                       | PLATE 23                                                                    | PLATE 23 CM                            |                                         | PLATE 27 CM                                                                 |                                        |                                      | PLATE 32 CM                                                                 |                                        |                                          |
|-----------------------------------|-----------------------------------------------------------------------------|----------------------------------------|---------------------------------------|-----------------------------------------------------------------------------|----------------------------------------|-----------------------------------------|-----------------------------------------------------------------------------|----------------------------------------|--------------------------------------|-----------------------------------------------------------------------------|----------------------------------------|------------------------------------------|
| ITEM                              | <b>91309</b> (4092/1<br>Height:<br>Largest Ø:                               | 5 cm)<br>15 mm<br>150 mm               | 3/5"<br>6"                            | <b>91304</b> (4092/2<br>Height:<br>Largest Ø:                               | 3 cm)<br>20 mm<br>230 mm               | 4/5"<br>9"                              | <b>91314</b> (4092/2<br>Height:<br>Largest Ø:                               | 7 cm)<br>24 mm<br>270 mm               | 1"<br>10 5/8"                        | <b>91303</b> (4092/3<br>Height:<br>Largest Ø:                               | 2 cm)<br>22 mm<br>320 mm               | 6/7"<br>12 3/5"                          |
| PACKAGING                         | Pieces/Bill unit:<br>Bill units/MP:                                         | 1<br>12                                |                                       | Pieces/Bill unit:<br>Bill units/MP:                                         | 1<br>12                                |                                         | Pieces/Bill unit:<br>Bill units/MP:                                         | 1 6                                    |                                      | Pieces/Bill unit:<br>Bill units/MP:                                         | 1 6                                    |                                          |
| BILL UNIT<br>DIMENSIONS           | Length:<br>Width:<br>Height:<br>Weight:                                     |                                        | -                                     | Length:<br>Width:<br>Height:<br>Weight:                                     |                                        | -                                       | Length:<br>Width:<br>Height:<br>Weight:                                     |                                        | -                                    | Length:<br>Width:<br>Height:<br>Weight:                                     |                                        | -                                        |
| MASTER PACK<br>DIMENSIONS         | Length:<br>Width:<br>Height:<br>Weight:                                     | 225 mm<br>166 mm<br>171 mm<br>2524 gr. | 8 6/7"<br>6 1/2"<br>6 3/4"<br>5,57 lb | Length:<br>Width:<br>Height:<br>Weight:                                     | 311 mm<br>239 mm<br>244 mm<br>6894 gr. | 12 1/4"<br>9 2/5"<br>9 3/5"<br>15,22 lb | Length:<br>Width:<br>Height:<br>Weight:                                     | 298 mm<br>185 mm<br>305 mm<br>5496 gr. | 11 3/4"<br>7 2/7"<br>12"<br>12,13 lb | Length:<br>Width:<br>Height:<br>Weight:                                     | 352 mm<br>197 mm<br>358 mm<br>7284 gr. | 13 6/7"<br>7 3/4"<br>14 1/9"<br>16,08 lb |
| EURO PALLET<br>L 80 cm x W 120 cm | Bill units/Pallet:<br>Bill units/Layer:<br>Layers/Pallet:<br>Pallet height: | 1728<br>288<br>6<br>118 cm             | 46 1/2"                               | Bill units/Pallet:<br>Bill units/Layer:<br>Layers/Pallet:<br>Pallet height: | 576<br>144<br>4<br>113 cm              | 44 1/2"                                 | Bill units/Pallet:<br>Bill units/Layer:<br>Layers/Pallet:<br>Pallet height: | 252<br>84<br>3<br>107 cm               | 42 1/8"                              | Bill units/Pallet:<br>Bill units/Layer:<br>Layers/Pallet:<br>Pallet height: | 216<br>72<br>3<br>123 cm               | 48 3/7"                                  |
| EAN                               | 4 003762 233118                                                             |                                        |                                       | 4 003762 233132                                                             |                                        |                                         | 4 003762 233170                                                             |                                        |                                      | 4 003762 233194                                                             |                                        |                                          |