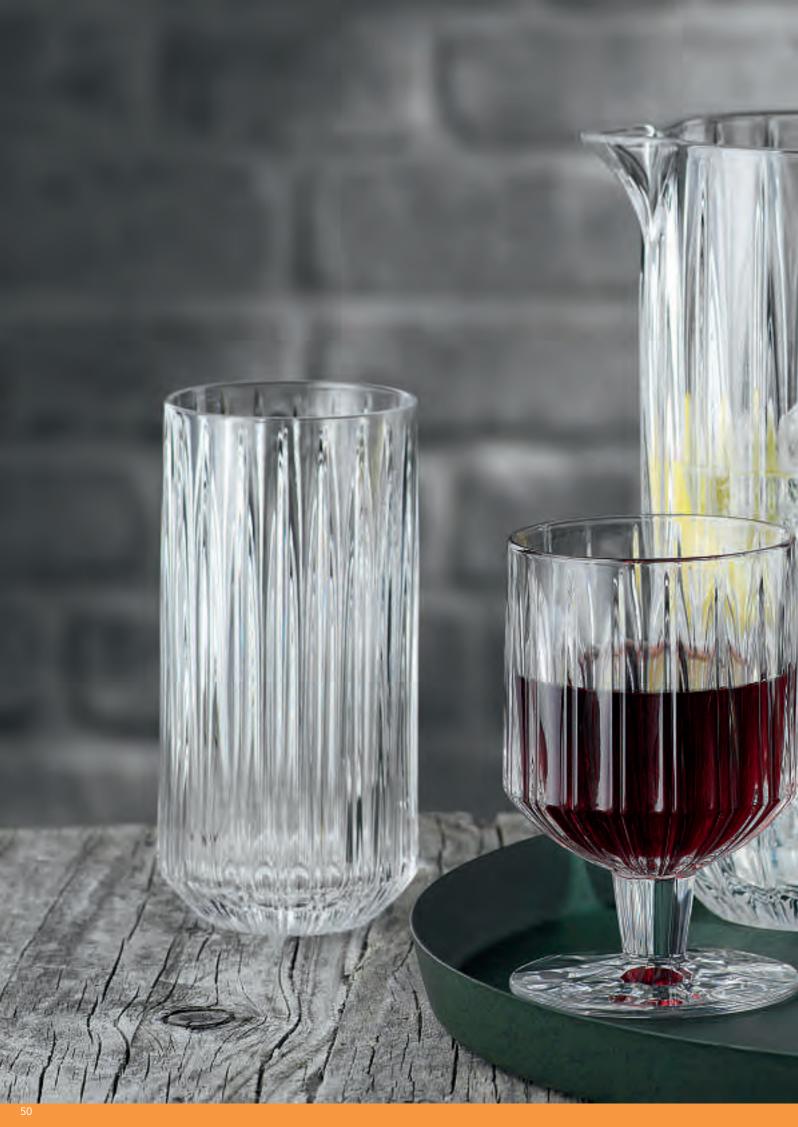

08 cm                                    | 42 1/2"                     | Pallet height:       | 94 cm                                       | 37"                |  |
| FAN                |                    |                                           |                             |                      |                                             |                    |  |
| EAN                |                    |                                           |                             |                      |                                             |                    |  |
|                    | 4 003762           | <b>                       </b><br>  2416: | <b>  </b>     <sub>25</sub> | 4 003762             | <b>                                    </b> | <b>▮▮</b>   <br>49 |  |









# **JULES**









|                                   | ALL PURP                                                                    | OSE                                    |                                         | TUMBLER                                                                     |                                        |                                         | LONGDRI                                                                     | NK                                     |                                          | PITCHER                                                                     |                                        |                                         |
|-----------------------------------|---------------------------------------------------