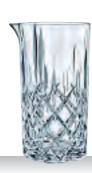

### COCKTAIL SET/2

#### TOASTING FLUTE SET/2 PITCHER

| ITEM                      | 99678 (614/48)     | )                           |         | <b>99527</b> (632/9) |          |         | <b>92074</b> (632/77) |          |          |  |
|---------------------------|--------------------|-----------------------------|---------|----------------------|----------|---------|-----------------------|----------|----------|--|
|                           | Height:            | 124 mm                      | 4 7/8"  | Height:              | 230 mm   | 9"      | Height:               | 232 mm   | 9 1/7"   |  |
|                           | Largest Ø:         | 140 mm                      | 5 1/2"  | Largest Ø:           | 77 mm    | 3"      | Largest Ø:            | 126 mm   | 5"       |  |
|                           | Capacity:          | 340 ml                      | 12 oz   | Capacity:            | 200 ml   | 7 oz    | Capacity:             | 1190 ml  | 42 oz    |  |
|                           |                    |                             |         |                      |          |         |                       |          |          |  |
| PACKAGING                 | Pieces/Bill unit:  | 2                           |         | Pieces/Bill unit:    | 2        |         | Pieces/Bill unit:     | 1        |          |  |
|                           | Bill units/MP:     | 4                           |         | Bill units/MP:       | 6        |         | Bill units/MP:        | 4        |          |  |
| BILL UNIT                 | Length:            | 240 mm                      | 9 4/9"  | Length:              | 163 mm   | 6 3/7"  | Length:               | 164 mm   | 6 1/2"   |  |
| DIMENSIONS                | Width:             | 147 mm                      | 5 4/5"  | Width:               | 81 mm    | 3 1/5"  | Width:                | 114 mm   | 4 1/2"   |  |
|                           | Height:            | 135 mm                      | 5 1/3"  | Height:              | 238 mm   | 9 3/8"  | Height:               | 243 mm   | 9 4/7"   |  |
|                           | Weight:            | 801 gr.                     | 1,77 lb | Weight:              | 590 gr.  | 1,30 lb | Weight:               | 1607 gr. | 3,55 lb  |  |
|                           |                    |                             |         |                      |          |         |                       |          |          |  |
| MASTER PACK<br>DIMENSIONS | Length:            | 499 mm                      | 19 2/3" | Length:              | 338 mm   | 13 1/3" | Length:               | 341 mm   | 13 3/7"  |  |
| DIMENSIONS                | Width:             | 160 mm                      | 6 2/7"  | Width:               | 256 mm   | 10"     | Width:                | 241 mm   | 9 1/2"   |  |
|                           | Height:            | 290 mm                      | 11 3/7" | Height:              | 266 mm   | 10 1/2" | Height:               | 261 mm   | 10 2/7"  |  |
|                           | Weight:            | 3482 gr.                    | 7,69 lb | Weight:              | 3810 gr. | 8,41 lb | Weight:               | 6702 gr. | 14,80 lb |  |
| EURO PALLET               | Bill units/Pallet: | 132                         |         | Bill units/Pallet:   | 240      |         | Bill units/Pallet:    | 280      |          |  |
| L 80 cm x W 120 cm        | Bill units/Layer:  | 44                          |         | Bill units/Layer:    | 60       |         | Bill units/Layer:     | 40       |          |  |
|                           | Layers/Pallet:     | 3                           |         | Layers/Pallet:       | 4        |         | Layers/Pallet:        | 7        |          |  |
|                           | Pallet height:     | 102 cm                      | 40 1/6" | Pallet height:       | 120 cm   | 47 1/4" | Pallet height:        | 196 cm   | 77 1/6"  |  |
| EAN                       |                    |                             |         |                      |          |         |                       |          |          |  |
| Enit                      |                    |                             |         |                      |          |         |                       |          |          |  |
|                           | 4 003762           | <b>               </b><br>2 |         | 4                    |          |         | 4 003762 235440       |          |          |  |