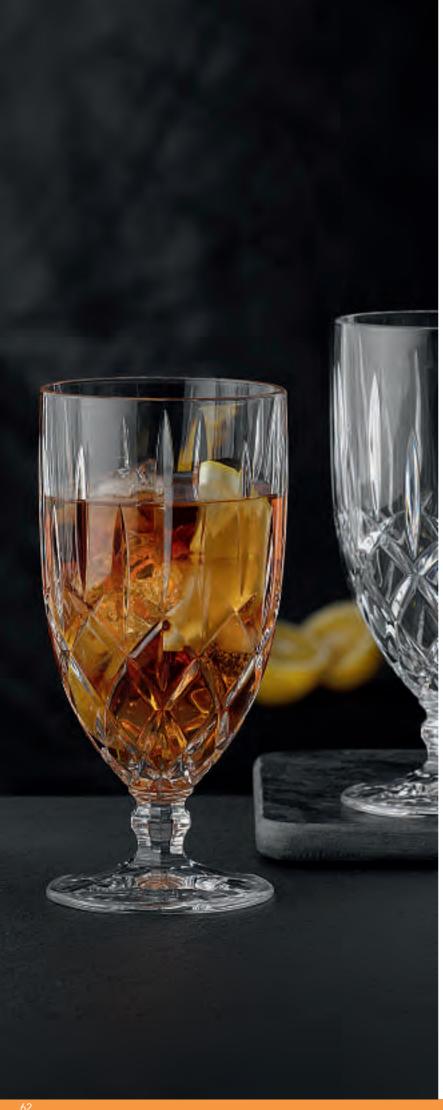

rs/Pallet:<br>Pallet height: | 600<br>120<br>5<br>94 cm               | 37"                                      |
| EAN                               | 4 00376                                                                     | 27279                                 |                                        | 4 00376                                                                     | 2667                                   |                                         | 4 00376                                                                     | 2334                                   | 91                                       | 4 00376                                                                     | 2335                                   |                                          |







### **GOBLET SMALL**

| ITEM                              | <b>102085</b> (617/344)          |          |          |  |  |  |  |
|-----------------------------------|----------------------------------|----------|----------|--|--|--|--|
|                                   | Height:                          | 126 mm   | 5"       |  |  |  |  |
|                                   | Largest Ø:                       | 79 mm    | 3 1/9"   |  |  |  |  |
|                                   | Capacity:                        | 230 ml   | 8 1/9 oz |  |  |  |  |
| PACKAGING                         | Pieces/Bill unit:                | 1        |          |  |  |  |  |
|                                   | Bill units/MP:                   | 12       |          |  |  |  |  |
| BILL UNIT