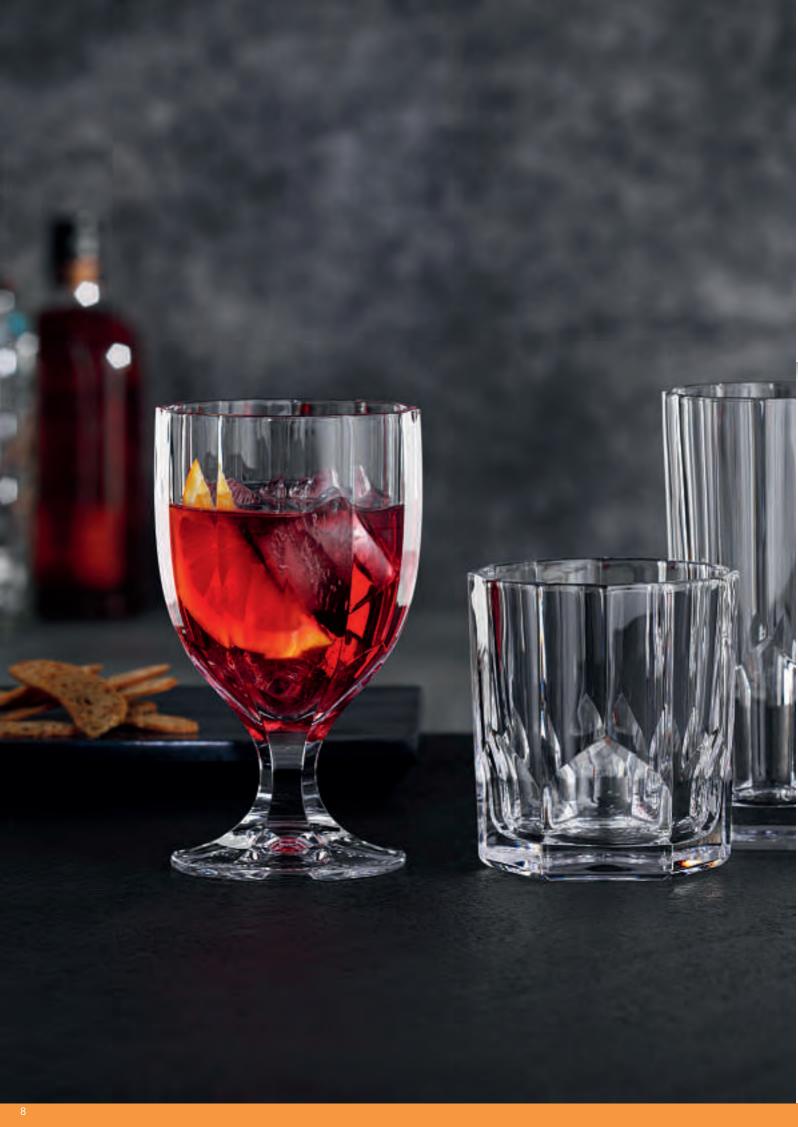

### **ASPEN**

| WH | ISKY | IUM    | BLER |
|----|------|--------|------|
|    | 1011 | 1 0111 |      |

### LONGDRINK

GOBLET

| ITEM                              | <b>92052</b> (522/71)                                                       | )                        |           | <b>92053</b> (522/91)                                                       | )                        |           | <b>103047</b> (522/343)                                                     |                           |          |  |
|-----------------------------------|-----------------------------------------------------------------------------|--------------------------|-----------|-----------------------------------------------------------------------------|--------------------------|-----------|-----------------------------------------------------------------------------|---------------------------|----------|--|
|                                   | Height:                                                                     | 98 mm                    | 3 6/7"    | Height:                                                                     | 153 mm                   | 6"        | Height:                                                                     | 153 mm                    | 6"       |  |
|                                   | Largest Ø:                                                                  | 88 mm                    | 3 1/2"    | Largest Ø:                                                                  | 72 mm                    | 2 5/6"    | Largest Ø:                                                                  | 88 mm                     | 3 1/2"   |  |
|                                   | Capacity:                                                                   | 324 ml                   | 11 3/7 oz | Capacity:                                                                   | 309 ml                   | 10 8/9 oz | Capacity:                                                                   | 342 ml                    | 12 oz    |  |
| PACKAGING                         | Pieces/Bill unit:<br>Bill units/MP:                                         | 1<br>12                  |           | Pieces/Bill unit:<br>Bill units/MP:                                         | 1<br>12                  |           | Pieces/Bill unit:<br>Bill units/MP:                                         | 1<br>12                   |          |  |
|                                   | DIII UIIILS/IVIF.                                                           | 12                       |           | DIII UIIItS/IVIF.                                                           | 12                       |           | DIII UIIIIS/IVIF.                                                           | 12                        |          |  |
| BILL UNIT                         | Length:                                                                     |                          |           | Length:                                                                     |                          | -         | Length:                                                                     |                           |          |  |
| DIMENSIONS                        | Width:                                                                      |                          |           | Width:                                                                      |                          | -         | Width:                                                                      |                           |          |  |
|                                   | Height:                                                                     | -                        | -         | Height:                                                                     |                          | -         | Height:                                                                     | -                         | -        |  |
|                                   | Weight:                                                                     |                          | -         | Weight:                                                                     | •                        | -         | Weight:                                                                     |                           | -        |  |
| MASTER PACK                       | Length:                                                                     | 398 mm                   | 15 2/3"   | Length:                                                                     | 354 mm                   | 14"       | Length:                                                                     | 378 mm                    | 14 7/8"  |  |
| DIMENSIONS                        | Width:                                                                      | 296 mm                   | 11 2/3"   | Width:                                                                      | 266 mm                   | 10 1/2"   | Width:                                                                      | 286 mm                    | 11 1/4"  |  |
|                                   | Height:                                                                     | 133 mm                   | 5 1/4"    | Height:                                                                     | 197 mm                   | 7 3/4"    | Height:                                                                     | 178 mm                    | 7"       |  |
|                                   | Weight:                                                                     | 5088 gr.                 | 11,23 lb  | Weight:                                                                     | 5370 gr.                 | 11,85 lb  | Weight:                                                                     | 5086 gr.                  | 11,19 lb |  |
| EURO PALLET<br>L 80 cm x W 120 cm | Bill units/Pallet:<br>Bill units/Layer:<br>Layers/Pallet:<br>Pallet height: | 672<br>96<br>7<br>109 cm | 43"       | Bill units/Pallet:<br>Bill units/Layer:<br>Layers/Pallet:<br>Pallet height: | 432<br>108<br>4<br>94 cm | 37"       | Bill units/Pallet:<br>Bill units/Layer:<br>Layers/Pallet:<br>Pallet height: | 960<br>96<br>10<br>193 cm | 76"      |  |
| EAN                               |                                                                             |                          |           | 4 003762                                                                    | 2352                     |           | 4 003762 279758                                                             |                           |          |  |

LONGDRINK

NEW

SOF WHISKY TUMBLER

| ITEM                      | 103039 (632/14     | 4)                       |                | <b>92054</b> (632/71) | ı        |                      | 92055 (632/91)     | )        |                      |
|---------------------------|--------------------|--------------------------|----------------|-----------------------|----------|----------------------|--------------------|----------|----------------------|
|                           | Height:            | 89 mm                    | 3 1/2"         | Height:               | 100 mm   | 4"                   | Height:            | 150 mm   | 6"                   |
|                           | Largest Ø:         | 82 mm                    | 3 2/9"         | Largest Ø:            | 90 mm    | 3 1/2"               | Largest Ø:         | 81 mm    | 3 1/5"               |
|                           | Capacity:          | 252 ml                   | 8 8/9 oz       | Capacity:             | 330 ml   | 11 2/3 oz            | Capacity:          | 395 ml   | 14 oz                |
|                           |                    |                          |                |                       |          |                      |                    |          |                      |
| PACKAGING                 | Pieces/Bill unit:  | 1                        |                | Pieces/Bill unit:     | 1        |                      | Pieces/Bill unit:  | 1        |                      |
|                           | Bill units/MP:     | 12                       |                | Bill units/MP:        | 12       |                      | Bill units/MP:     | 12       |                      |
| BILL UNIT                 | Length:            |                          |                | Length:               |          |                      | Length:            |          |                      |
| DIMENSIONS                | Width:             |                          | -              | Width:                | -        | -                    | Width:             | -        | -                    |
|                           | Height:            |                          | -              | Height:               |          | -                    | Height:            | -        |                      |
|                           | Weight:            | -                        |                | Weight:               |          | -                    | Weight:            | -        | -                    |
|                           |                    |                          |                |                       |          |                      |                    |          |                      |
| MASTER PACK<br>DIMENSIONS | Length:            | 366 mm                   | 14 2/5"        | Length:               | 398 mm   | 15 2/3"              | Length:            | 354 mm   | 13 8/9"              |
| DIMENSIONS                | Width:             | 272 mm                   | 10 5/7"        | Width:                | 296 mm   | 11 2/3"              | Width:             | 266 mm   | 10 4/9"              |
|                           | Height:            | 117 mm                   | 4 3/5"         | Height:               | 133 mm   | 5 2/9"               | Height:            | 197 mm   | 7 3/4"               |
|                           | Weight:            | 4517 gr.                 | 9,97 lb        | Weight:               | 5602 gr. | 12,37 lb             | Weight:            | 7170 gr. | 15,83 lb             |
| EURO PALLET               | Bill units/Pallet: | 864                      |                | Bill units/Pallet:    | 672      |                      | Bill units/Pallet: | 432      |                      |
| L 80 cm x W 120 cm        | Bill units/Layer:  | 96                       |                | Bill units/Layer:     | 96       |                      | Bill units/Layer:  | 108      |                      |
|                           | Layers/Pallet:     | 9                        |                | Layers/Pallet:        | 7        |                      | Layers/Pallet:     | 4        |                      |
|                           | Pallet height:     | 121 cm                   | 47 5/8"        | Pallet height:        | 109 cm   | 43"                  | Pallet height:     | 94 cm    | 37"                  |
| EAN                       |                    |                          | <b>1</b> 11111 |                       |          |                      |                    |          |                      |
| <del></del>               |                    |                          |                |                       |          |                      |                    |          |                      |
|                           | 4 00376            | 1 <b>11</b>    <b>11</b> |                | 4 003762              |          | <b>   </b>    <br>27 | 4 003762           |          | <b>     </b><br>  41 |
|                           | l                  |                          |                |                       |          |                      |                    |          |                      |