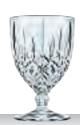

| 288 mm   | 11 1/3"  |  |  |  |  |
|                                   | Height:                          | 165 mm   | 6 1/2"   |  |  |  |  |
|                                   | Weight:                          | 3441 gr. | 7,60 lb  |  |  |  |  |
|                                   | D.II. 1: /D.II.:                 | 105/     |          |  |  |  |  |
| EURO PALLET<br>L 80 cm x W 120 cm | Bill units/Pallet:               |          |          |  |  |  |  |
| 200 cm x W 120 cm                 | Bill units/Layer:                |          |          |  |  |  |  |
|                                   | Layers/Pallet:<br>Pallet height: |          | 77 5/9"  |  |  |  |  |
|                                   |                                  |          |          |  |  |  |  |

EAN









DISCONTINUED 2020 / AS LONG AS STOCK LASTS DISCONTINUED 2020 / AS LONG AS STOCK LASTS

|                                              | GOBLET TALL                                                                 |                                  | ICED BEVERAGE                 |                                                                             |                                 | TOASTING FLUTE                |                                                                             |                                 | COCKTAIL GLASS               |                                                                             |                                  |                              |
|----------------------------------------------|--------------------------------