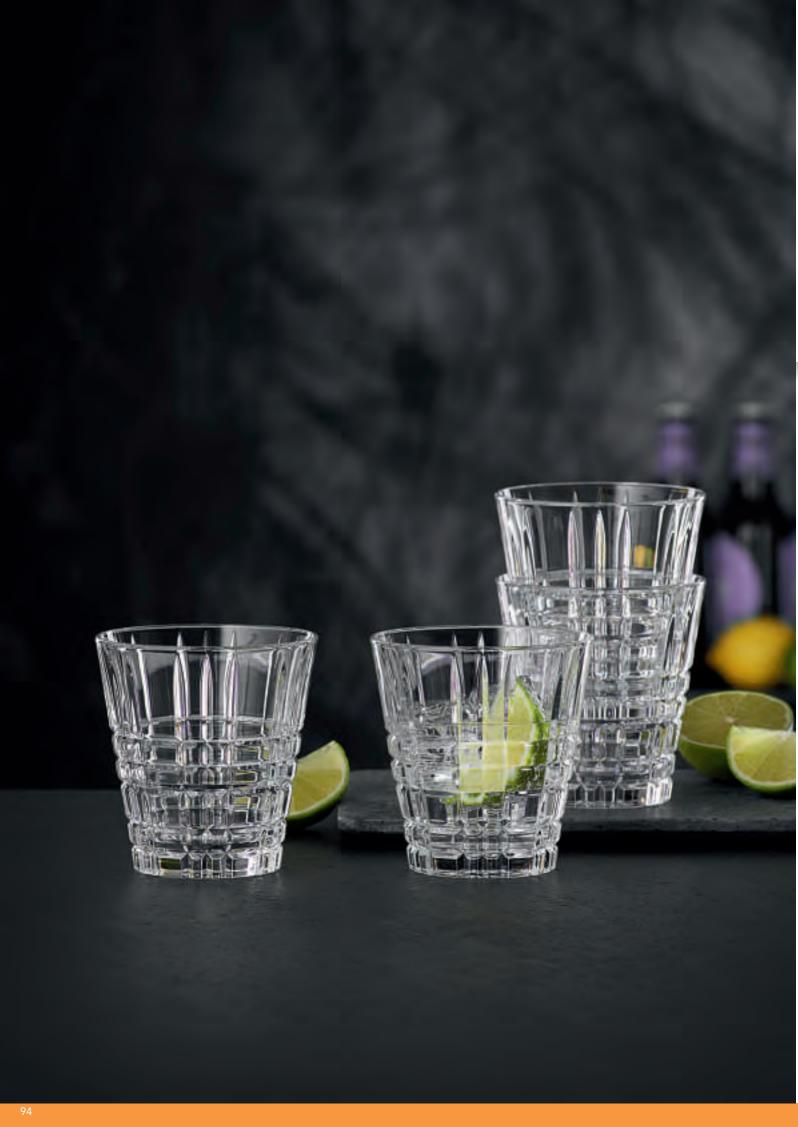

#### WHISKY TUMBLER

#### SOFTDRINK

| ITEM               | <b>99580</b> (641/71)            | 1           |          | 99579 (641/188                   | 8)          |           | <b>99581</b> (641/91)            | )          | <b>99581</b> (641/91) |  |  |  |
|--------------------|----------------------------------|-------------|----------|----------------------------------|-------------|-----------|----------------------------------|------------|-----------------------|--|--|--|
|                    | Height:                          | 86 mm       | 3 2/5"   | Height:                          | 101 mm      | 4"        | Height:                          | 151 mm     | 6"                    |  |  |  |
|                    | Largest Ø:                       | 85 mm       | 3 1/3"   | Largest Ø:                       | 90 mm       | 3 1/2"    | Largest Ø:                       | 80 mm      | 3 1/7"                |  |  |  |
|                    | Capacity:                        | 240 ml      | 8 1/2 oz | Capacity:                        | 330 ml      | 11 2/3 oz | Capacity:                        | 390 ml     | 13 3/4 oz             |  |  |  |
| PACKAGING          | Pieces/Bill unit:                | 1           |          | Pieces/Bill unit:                | 1           |           | Pieces/Bill unit:                | 1          |                       |  |  |  |
|                    | Bill units/MP:                   | 12          |          | Bill units/MP:                   | 12          |           | Bill units/MP:                   | 12         |                       |  |  |  |
| BILL UNIT          | Length:                          |             |          | Length:                          |             |           | Length:                          |            |                       |  |  |  |
| DIMENSIONS         | Width:                           |             | -        | Width:                           | -           | -         | Width:                           | -          |                       |  |  |  |
|                    | Height:                          |             | -        | Height:                          | -           | -         | Height:                          | -          | -                     |  |  |  |
|                    | Weight:                          | -           | -        | Weight:                          | -           | -         | Weight:                          | -          |                       |  |  |  |
| MASTER PACK        | Length:                          | 398 mm      | 15 2/3"  | Length:                          | 398 mm      | 15 2/3"   | Length:                          | 354 mm     | 13 8/9"               |  |  |  |
| DIMENSIONS         | Width:                           | 296 mm      | 11 2/3"  | Width:                           | 296 mm      | 11 2/3"   | Width:                           | 266 mm     | 10 4/9"               |  |  |  |
|                    | Height:                          | 133 mm      | 5 2/9"   | Height:                          | 133 mm      | 5 2/9"    | Height:                          | 197 mm     | 7 3/4"                |  |  |  |
|                    | Weight:                          | 3708 gr.    | 8,19 lb  | Weight:                          | 4488 gr.    | 9,91 lb   | Weight:                          | 5850 gr.   | 12,91 lb              |  |  |  |
| EURO PALLET        | Bill units/Pallet:               | 672         |          | Bill units/Pallet:               | 672         |           | Bill units/Pallet:               | 432        |                       |  |  |  |
| L 80 cm x W 120 cm | Bill units/Layer:                | 96          |          | Bill units/Layer:                | 96          |           | Bill units/Layer:                | 108        |                       |  |  |  |
|                    | Layers/Pallet:<br>Pallet height: | 7<br>109 cm | 43"      | Layers/Pallet:<br>Pallet height: | 7<br>109 cm | 43"       | Layers/Pallet:<br>Pallet height: | 4<br>94 cm | 37"                   |  |  |  |
|                    | Tunet neight.                    | 107 (111    | 15       | Tunet neight.                    | 107 (111    | 13        | r uncerneight.                   | 7 1 (111   | 0,                    |  |  |  |
| EAN                | 4 003763                         | 26848       |          | 4 003762                         | 2684        | 70        | 4 00376                          | 2684       |                       |  |  |  |