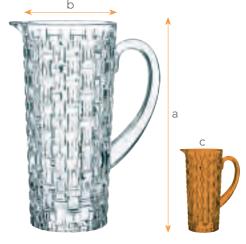

#### TOASTING FLUTE SET/2 PITCHER

| ITEM                      | 99678 (614/48)     | )                           |         | <b>99527</b> (632/9) |          |         | <b>92074</b> (632/77) |          |          |  |
|---------------------------|--------------------|-----------------------------|---------|----------------------|----------|---------|-----------------------|----------|----------|--|
|                           | Height:            | 124 mm                      | 4 7/8"  | Height:              | 230 mm   | 9"      | Height:               | 232 mm   | 9 1/7"   |  |
|                           | Largest Ø:         | 140 mm                      | 5 1/2"  | Largest Ø:           | 77 mm    | 3"      | Largest Ø:            | 126 mm   | 5"       |  |
|                           | Capacity:          | 340 ml                      | 12 oz   | Capacity:            | 200 ml   | 7 oz    | Capacity:             | 1190 ml  | 42 oz    |  |
|                           |                    |                             |         |                      |          |         |                       |          |          |  |
| PACKAGING                 | Pieces/Bill unit:  | 2                           |         | Pieces/Bill unit:    | 2        |         | Pieces/Bill unit:     | 1        |          |  |
|                           | Bill units/MP:     | 4                           |         | Bill units/MP:       | 6        |         | Bill units/MP:        | 4        |          |  |
| BILL UNIT                 | Length:            | 240 mm                      | 9 4/9"  | Length:              | 163 mm   | 6 3/7"  | Length:               | 164 mm   | 6 1/2"   |  |
| DIMENSIONS                | Width:             | 147 mm                      | 5 4/5"  | Width:               | 81 mm    | 3 1/5"  | Width:                | 114 mm   | 4 1/2"   |  |
|                           | Height:            | 135 mm                      | 5 1/3"  | Height:              | 238 mm   | 9 3/8"  | Height:               | 243 mm   | 9 4/7"   |  |
|                           | Weight:            | 801 gr.                     | 1,77 lb | Weight:              | 590 gr.  | 1,30 lb | Weight:               | 1607 gr. | 3,55 lb  |  |
|                           |                    |                             |         |                      |          |         |                       |          |          |  |
| MASTER PACK<br>DIMENSIONS | Length:            | 499 mm                      | 19 2/3" | Length:              | 338 mm   | 13 1/3" | Length:               | 341 mm   | 13 3/7"  |  |
| DIMENSIONS                | Width:             | 160 mm                      | 6 2/7"  | Width:               | 256 mm   | 10"     | Width:                | 241 mm   | 9 1/2"   |  |
|                           | Height:            | 290 mm                      | 11 3/7" | Height:              | 266 mm   | 10 1/2" | Height:               | 261 mm   | 10 2/7"  |  |
|                           | Weight:            | 3482 gr.                    | 7,69 lb | Weight:              | 3810 gr. | 8,41 lb | Weight:               | 6702 gr. | 14,80 lb |  |
| EURO PALLET               | Bill units/Pallet: | 132                         |         | Bill units/Pallet:   | 240      |         | Bill units/Pallet:    | 280      |          |  |
| L 80 cm x W 120 cm        | Bill units/Layer:  | 44                          |         | Bill units/Layer:    | 60       |         | Bill units/Layer:     | 40       |          |  |
|                           | Layers/Pallet:     | 3                           |         | Layers/Pallet:       | 4        |         | Layers/Pallet:        | 7        |          |  |
|                           | Pallet height:     | 102 cm                      | 40 1/6" | Pallet height:       | 120 cm   | 47 1/4" | Pallet height:        | 196 cm   | 77 1/6"  |  |
| EAN                       |                    |                             |         |                      |          |         |                       |          |          |  |
| Enit                      |                    |                             |         |                      |          |         |                       |          |          |  |
|                           | 4 003762           | <b>               </b><br>2 |         | 4                    |          |         | 4 003762 235440       |          |          |  |