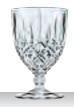

/Pallet:<br>Pallet height: | 600<br>120<br>5<br>94 cm               | 37"                                      |
| EAN                               | 4 00376                                                                     | 27279                                 |                                        | 4 00376                                                                     | 2667                                   |                                         | 4 00376                                                                     | 2334                                   | 91                                       | 4 00376                                                                     | 2335                                   |                                          |







### **GOBLET SMALL**

| ITEM                              | <b>102085</b> (617/344)          |          |          |  |  |  |  |
|-----------------------------------|----------------------------------|----------|----------|--|--|--|--|
|                                   | Height:                          | 126 mm   | 5"       |  |  |  |  |
|                                   | Largest Ø:                       | 79 mm    | 3 1/9"   |  |  |  |  |
|                                   | Capacity:                        | 230 ml   | 8 1/9 oz |  |  |  |  |
| PACKAGING                         | Pieces/Bill unit:                | 1        |          |  |  |  |  |
|                                   | Bill units/MP:                   | 12       |          |  |  |  |  |
| BILL UNIT