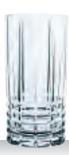

### **ASPEN**

| WH | ISKY | IUM    | BLER |
|----|------|--------|------|
|    | 1011 | 1 0111 |      |

### LONGDRINK

GOBLET

| ITEM                              | <b>92052</b> (522/71)                                                       | )                        |           | <b>92053</b> (522/91)                                                       | )                        |           | <b>103047</b> (522/343)                                                     |                           |          |  |
|-----------------------------------|-----------------------------------------------------------------------------|--------------------------|-----------|-----------------------------------------------------------------------------|--------------------------|-----------|-----------------------------------------------------------------------------|---------------------------|----------|--|
|                                   | Height:                                                                     | 98 mm                    | 3 6/7"    | Height:                                                                     | 153 mm                   | 6"        | Height:                                                                     | 153 mm                    | 6"       |  |
|                                   | Largest Ø:                                                                  | 88 mm                    | 3 1/2"    | Largest Ø:                                                                  | 72 mm                    | 2 5/6"    | Largest Ø:                                                                  | 88 mm                     | 3 1/2"   |  |
|                                   | Capacity:                                                                   | 324 ml                   | 11 3/7 oz | Capacity:                                                                   | 309 ml                   | 10 8/9 oz | Capacity:                                                                   | 342 ml                    | 12 oz    |  |
| PACKAGING                         | Pieces/Bill unit:<br>Bill units/MP:                                         | 1<br>12                  |           | Pieces/Bill unit:<br>Bill units/MP:                                         | 1<br>12                  |           | Pieces/Bill unit:<br>Bill units/MP:                                         | 1<br>12                   |          |  |
|                                   | DIII UIIILS/IVIF.                                                           | 12                       |           | DIII UIIItS/IVIF.                                                           | 12                       |           | DIII UIIIIS/IVIF.                                                           | 12                        |          |  |
| BILL UNIT                         | Length:                                                                     |                          |           | Length:                                                                     |                          | -         | Length:                                                                     |                           |          |  |
| DIMENSIONS                        | Width:                                                                      |                          |           | Width:                                                                      |                          | -         | Width:                                                                      |                           |          |  |
|                                   | Height:                                                                     | -                        | -         | Height:                                                                     |                          | -         | Height:                                                                     | -                         | -        |  |
|                                   | Weight:                                                                     |                          | -         | Weight:                                                                     | •                        | -         | Weight:                                                                     |                           | -        |  |
| MASTER PACK                       | Length:                                                                     | 398 mm                   | 15 2/3"   | Length:                                                                     | 354 mm                   | 14"       | Length:                                                                     | 378 mm                    | 14 7/8"  |  |
| DIMENSIONS                        | Width:                                                                      | 296 mm                   | 11 2/3"   | Width:                                                                      | 266 mm                   | 10 1/2"   | Width:                                                                      | 286 mm                    | 11 1/4"  |  |
|                                   | Height:                                                                     | 133 mm                   | 5 1/4"    | Height:                                                                     | 197 mm                   | 7 3/4"    | Height:                                                                     | 178 mm                    | 7"       |  |
|                                   | Weight:                                                                     | 5088 gr.                 | 11,23 lb  | Weight:                                                                     | 5370 gr.                 | 11,85 lb  | Weight:                                                                     | 5086 gr.                  | 11,19 lb |  |
| EURO PALLET<br>L 80 cm x W 120 cm | Bill units/Pallet:<br>Bill units/Layer:<br>Layers/Pallet:<br>Pallet height: | 672<br>96<br>7<br>109 cm | 43"       | Bill units/Pallet:<br>Bill units/Layer:<br>Layers/Pallet:<br>Pallet height: | 432<br>108<br>4<br>94 cm | 37"       | Bill units/Pallet:<br>Bill units/Layer:<br>Layers/Pallet:<br>Pallet height: | 960<br>96<br>10<br>193 cm | 76"      |  |
| EAN                               |                                                                             |                          |           | 4 003762                                                                    | 2352                     |           | 4 003762 279758                                                             |                           |          |  |