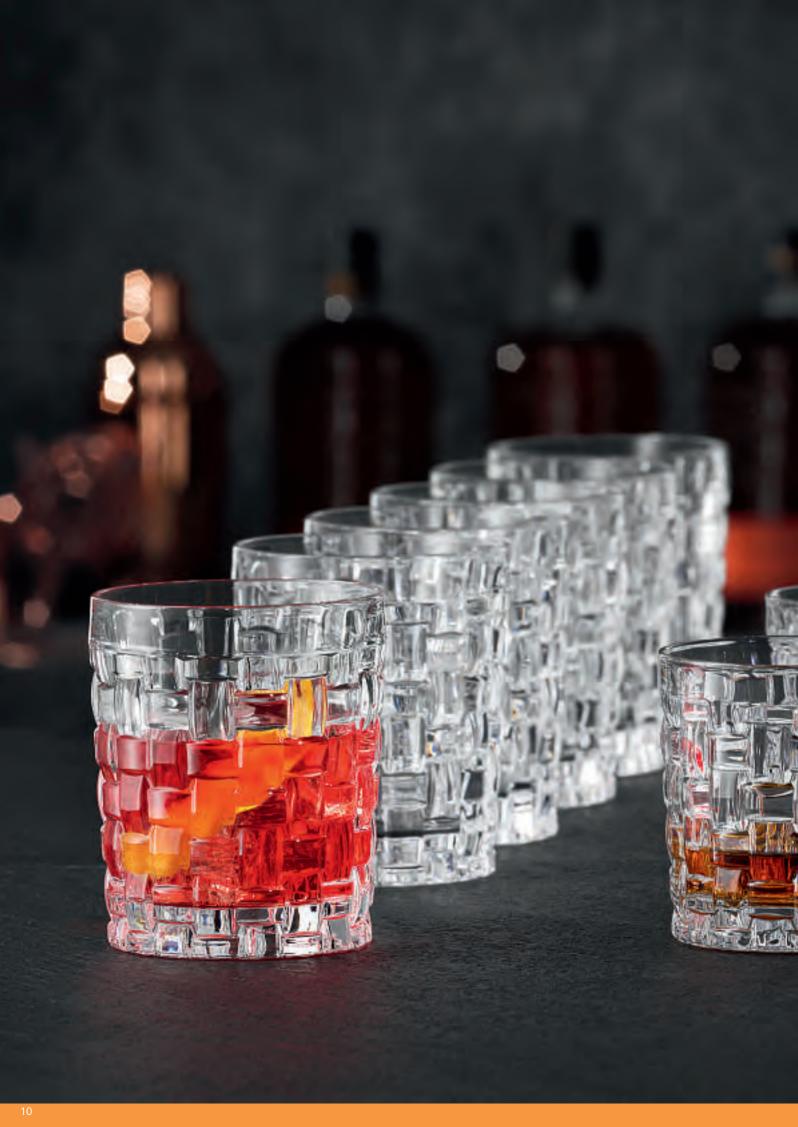

11,19 lb |  |
| EURO PALLET<br>L 80 cm x W 120 cm | Bill units/Pallet:<br>Bill units/Layer:<br>Layers/Pallet:<br>Pallet height: | 672<br>96<br>7<br>109 cm | 43"       | Bill units/Pallet:<br>Bill units/Layer:<br>Layers/Pallet:<br>Pallet height: | 432<br>108<br>4<br>94 cm | 37"       | Bill units/Pallet:<br>Bill units/Layer:<br>Layers/Pallet:<br>Pallet height: | 960<br>96<br>10<br>193 cm | 76"      |  |
| EAN                               |                                                                             |                          |           | 4 003762                                                                    | 2352                     |           | 4 003762 279758                                                             |                           |          |  |











LONGDRINK

NEW

SOF WHISKY TUMBLER

| ITEM                      | 103039 (632/14     | 4)                       |                | <b>92054</b> (632/71) | ı        |                      | 92055 (632/91)     | )        |                      |
|---------------------------|--------------------|--------------------------|----------------|-----------------------|----------|----------------------|--------------------|----------|----------------------|
|                           | Height:            | 89 mm                    | 3 1/2"         | Height:               | 100 mm   | 4"                   | Height:            | 150 mm   | 6"                   |
|                           | Largest Ø:         | 82 mm                    | 3 2/9"         | Largest Ø:            | 90 mm    |