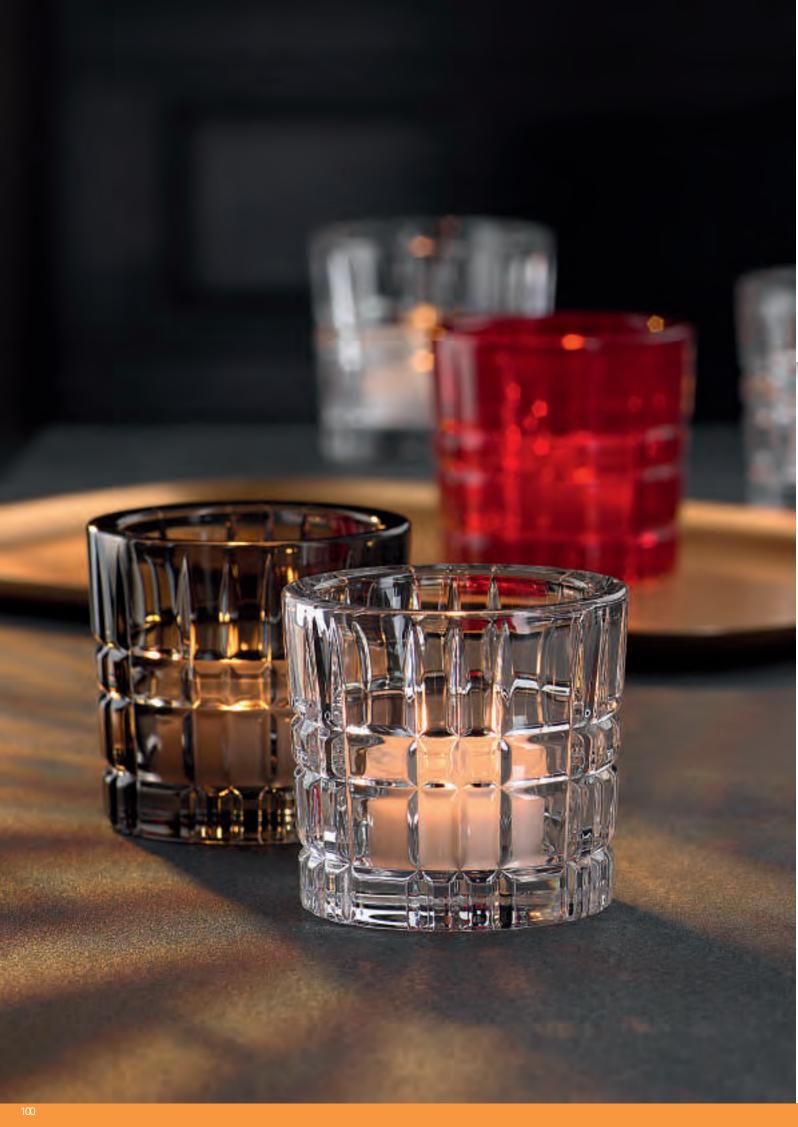

#### WHISKY TUMBLER

#### SOFTDRINK

| ITEM               | <b>99580</b> (641/71)            | 1           |          | 99579 (641/188                   | 8)          |           | <b>99581</b> (641/91)            | )          | <b>99581</b> (641/91) |  |  |  |
|--------------------|----------------------------------|-------------|----------|----------------------------------|-------------|-----------|----------------------------------|------------|-----------------------|--|--|--|
|                    | Height:                          | 86 mm       | 3 2/5"   | Height:                          | 101 mm      | 4"        | Height:                          | 151 mm     | 6"                    |  |  |  |
|                    | Largest Ø:                       | 85 mm       | 3 1/3"   | Largest Ø:                       | 90 mm       | 3 1/2"    | Largest Ø:                       | 80 mm      | 3 1/7"                |  |  |  |
|                    | Capacity:                        | 240 ml      | 8 1/2 oz | Capacity:                        | 330 ml      | 11 2/3 oz | Capacity:                        | 390 ml     | 13 3/4 oz             |  |  |  |
| PACKAGING          | Pieces/Bill unit:                | 1           |          | Pieces/Bill unit:                | 1           |           | Pieces/Bill unit:                | 1          |                       |  |  |  |
|                    | Bill units/MP:                   | 12          |          | Bill units/MP:                   | 12          |           | Bill units/MP:                   | 12         |                       |  |  |  |
| BILL UNIT          | Length:                          |             |          | Length:                          |             |           | Length:                          |            |                       |  |  |  |
| DIMENSIONS         | Width:                           |             | -        | Width:                           | -           | -         | Width:                           | -          |                       |  |  |  |
|                    | Height:                          |             | -        | Height:                          | -           | -         | Height:                          | -          | -                     |  |  |  |
|                    | Weight:                          | -           | -        | Weight:                          | -           | -         | Weight:                          | -          |                       |  |  |  |
| MASTER PACK        | Length:                          | 398 mm      | 15 2/3"  | Length:                          | 398 mm      | 15 2/3"   | Length:                          | 354 mm     | 13 8/9"               |  |  |  |
| DIMENSIONS         | Width:                           | 296 mm      | 11 2/3"  | Width:                           | 296 mm      | 11 2/3"   | Width:                           | 266 mm     | 10 4/9"               |  |  |  |
|                    | Height:                          | 133 mm      | 5 2/9"   | Height:                          | 133 mm      | 5 2/9"    | Height:                          | 197 mm     | 7 3/4"                |  |  |  |
|                    | Weight:                          | 3708 gr.    | 8,19 lb  | Weight:                          | 4488 gr.    | 9,91 lb   | Weight:                          | 5850 gr.   | 12,91 lb              |  |  |  |
| EURO PALLET        | Bill units/Pallet:               | 672         |          | Bill units/Pallet:               | 672         |           | Bill units/Pallet:               | 432        |                       |  |  |  |
| L 80 cm x W 120 cm | Bill units/Layer:                | 96          |          | Bill units/Layer:                | 96          |           | Bill units/Layer:                | 108        |                       |  |  |  |
|                    | Layers/Pallet:<br>Pallet height: | 7<br>109 cm | 43"      | Layers/Pallet:<br>Pallet height: | 7<br>109 cm | 43"       | Layers/Pallet:<br>Pallet height: | 4<br>94 cm | 37"                   |  |  |  |
|                    | Tunet neight.                    | 107 (111    | 15       | Tunet neight.                    | 107 (111    | 13        | r uncerneight.                   | 7 1 (111   | 0,                    |  |  |  |
| EAN                | 4 003763                         | 26848       |          | 4 003762                         | 2684        | 70        | 4 00376                          | 2684       |                       |  |  |  |