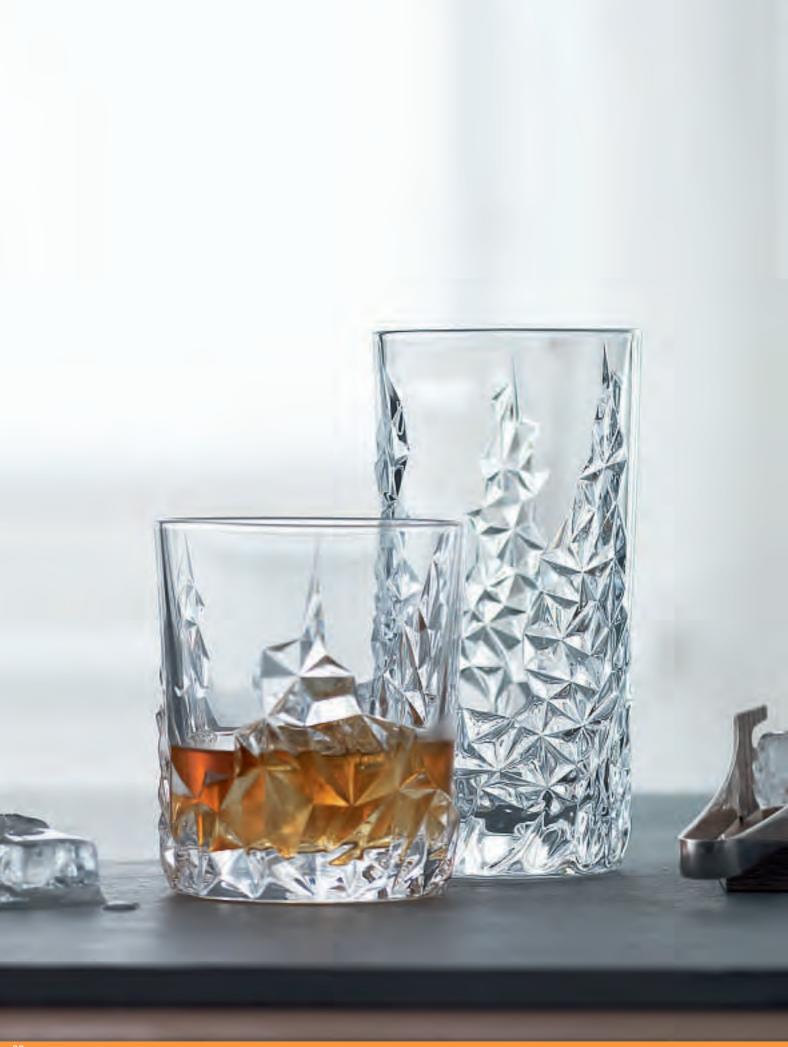

### **BUBBLES**

DISCONTINUED 2020 / AS LONG AS STOCK LASTS DISCONTINUED 2020 / AS LONG AS STOCK LASTS DISCONTINUED 2020 / AS LONG AS STOCK LASTS

#### WHISKY TUMBLER

#### SOFTDRINK

| ITEM               | <b>99580</b> (641/71)            | 1           |          | 99579 (641/188                   | 8)          |           | <b>99581</b> (641/91)            | )          | <b>99581</b> (641/91) |  |  |  |
|--------------------|----------------------------------|-------------|----------|----------------------------------|-------------|-----------|----------------------------------|------------|-----------------------|--|--|--|
|                    | Height:                          | 86 mm       | 3 2/5"   | Height:                          | 101 mm      | 4"        | Height:                          | 151 mm     | 6"                    |  |  |  |
|                    | Largest Ø:                       | 85 mm       | 3 1/3"   | Largest Ø:                       | 90 mm       | 3 1/2"    | Largest Ø:                       | 80 mm      | 3 1/7"                |  |  |  |
|                    | Capacity:                        | 240 ml      | 8 1/2 oz | Capacity:                        | 330 ml      | 11 2/3 oz | Capacity:                        | 390 ml     | 13 3/4 oz             |  |  |  |
| PACKAGING          | Pieces/Bill unit:                | 1           |          | Pieces/Bill unit:                | 1           |           | Pieces/Bill unit:                | 1          |                       |  |  |  |
|                    | Bill units/MP:                   | 12          |          | Bill units/MP:                   | 12          |           | Bill units/MP:                   | 12         |                       |  |  |  |
| BILL UNIT          | Length:                          |             |          | Length:                          |             |           | Length:                          |            |                       |  |  |  |
| DIMENSIONS         | Width:                           |             | -        | Width:                           | -           | -         | Width:                           | -          |                       |  |  |  |
|                    | Height:                          |             | -        | Height:                          | -           | -         | Height:                          | -          | -                     |  |  |  |
|                    | Weight:                          | -           | -        | Weight:                          | -           | -         | Weight:                          | -          |                       |  |  |  |
| MASTER PACK        | Length:                          | 398 mm      | 15 2/3"  | Length:                          | 398 mm      | 15 2/3"   | Length:                          | 354 mm     | 13 8/9"               |  |  |  |
| DIMENSIONS         | Width:                           | 296 mm      | 11 2/3"  | Width:                           | 296 mm      | 11 2/3"   | Width:                           | 266 mm     | 10 4/9"               |  |  |  |
|                    | Height:                          | 133 mm      | 5 2/9"   | Height:                          | 133 mm      | 5 2/9"    | Height:                          | 197 mm     | 7 3/4"                |  |  |  |
|                    | Weight:                          | 3708 gr.    | 8,19 lb  | Weight:                          | 4488 gr.    | 9,91 lb   | Weight:                          | 5850 gr.   | 12,91 lb              |  |  |  |
| EURO PALLET        | Bill units/Pallet:               | 672         |          | Bill units/Pallet:               | 672         |           | Bill units/Pallet:               | 432        |                       |  |  |  |
| L 80 cm x W 120 cm | Bill units/Layer:                | 96          |          | Bill units/Layer:                | 96          |           | Bill units/Layer:                | 108        |                       |  |  |  |
|                    | Layers/Pallet:<br>Pallet height: | 7<br>109 cm | 43"      | Layers/Pallet:<br>Pallet height: | 7<br>109 cm | 43"       | Layers/Pallet:<br>Pallet height: | 4<br>94 cm | 37"                   |  |  |  |
|                    | Tunet neight.                    | 107 (111    | 15       | Tunet neight.                    | 107 (111    | 13        | r uncerneight.                   | 7 1 (111   | 0,                    |  |  |  |
| EAN                | 4 003763                         | 26848       |          | 4 003762                         | 2684        | 70        | 4 00376                          | 2684       |                       |  |  |  |