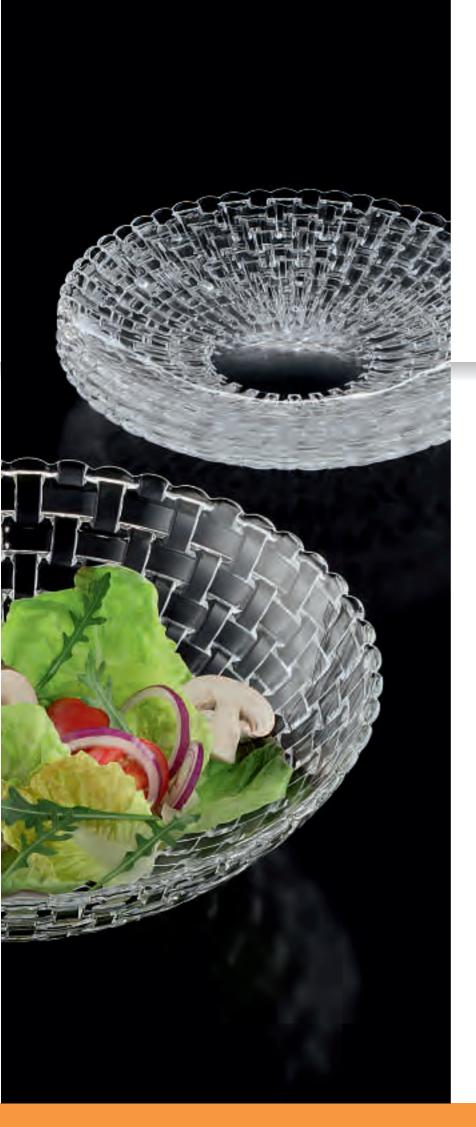

BOWL 23 CM

| Height:                                                   | 103 mm          | 4"        |
|-----------------------------------------------------------|-----------------|-----------|
| Largest Ø:                                                | 227 mm          | 9"        |
| Capacity:                                                 | 2200 ml         | 77 3/5 oz |
| Pieces/Bill unit:<br>Bill units/MP:                       | 1 2             |           |
| Length:                                                   | 231 mm          | 9"        |
| Width:                                                    | 231 mm          | 9"        |
| Height:                                                   | 111 mm          | 4 3/8"    |
| Weight:                                                   | 1347 gr.        | 2,97 lb   |
| Length:                                                   | 471 mm          | 18 1/2"   |
| Width:                                                    | 240 mm          | 9 4/9"    |
| Height:                                                   | 130 mm          | 5 1/8"    |
| Weight:                                                   | 2925 gr.        | 6,46 lb   |
| Bill units/Pallet:<br>Bill units/Layer:<br>Layers/Pallet: | 196<br>14<br>14 |           |

DISCONTINUED 2020 / AS LONG AS STOCK LASTS

BOWL FOOTED 15 CM BOWL 21 CM

BOWL 30 CM

| ITEM               | <b>91310</b> (4150/1 | 5 cm)      |          | <b>92056</b> (4107/2                | 1 cm)      |                 | <b>91319</b> (4107/30 cm) |          |         |  |
|--------------------|----------------------|------------|----------|-------------------------------------|------------|-----------------|---------------------------|----------|---------|--|
|                    | Height:              | 56 mm      | 2 1/5"   | Height:                             | 33 mm      | 1 2/7"          | Height:                   | 83 mm    | 3 1/4"  |  |
|                    | Largest Ø:           | 150 mm     | 6"       | Largest Ø:                          | 210 mm     | 8 1/4"          | Largest Ø:                | 300 mm   | 11 4/5" |  |
|                    |                      |            |          |                                     |            |                 |                           |          |         |  |
|                    |                      |            |          |                                     |            |                 |                           |          |         |  |
| PACKAGING          | Pieces/Bill unit:    | 1          |          | Pieces/Bill unit:<br>Bill units/MP: | 1          |                 | Pieces/Bill unit:         | 1        |         |  |
|                    | Bill units/MP:       | 6          |          | BIII UNITS/IVIP:                    | 6          |                 | Bill units/MP:            | 2        |         |  |
| BILL UNIT          | Length:              |            | -        | Length:                             |            | -               | Length:                   |          |         |  |
| DIMENSIONS         | Width:               |            | -        | Width:                              | -          | · - Width       |                           |          | -       |  |
|                    | Height:              |            | -        | Height:                             | -          | -               | Height:                   |          | -       |  |
|                    | Weight:              | -          |          | Weight:                             | -          |                 | Weight:                   | -        | -       |  |
|                    |                      |            |          |                                     |            |                 |                           |          |         |  |
| MASTER PACK        | Length:              | 183 mm     | 7 1/5"   | Length:                             | 237 mm     | 9 1/3"          | Length:                   | 358 mm   | 14"     |  |
| DIMENSIONS         | Width:               | 183 mm     | 7 1/5"   | Width:                              | 237 mm     | 9 1/3"          | Width:                    | 358 mm   | 14"     |  |
|                    | Height:              | 193 mm     | 7 3/5"   | Height:                             | 163 mm     | 6 3/7"          | Height:                   | 135 mm   | 5 1/3"  |  |
|                    | Weight:              | 2236 gr.   | 4,94 lb  | Weight:                             | 2916 gr.   | 6,44 lb         | Weight:                   | 3004 gr. | 6,63 lb |  |
| EURO PALLET        | Bill units/Pallet:   | 720        |          | Bill units/Pallet:                  | 450        |                 | Bill units/Pallet:        | 84       |         |  |
| L 80 cm x W 120 cm | Bill units/Layer:    | 144        |          | Bill units/Layer:                   | 90         |                 | Bill units/Layer:         | 12       |         |  |
|                    | Layers/Pallet:       | 5          |          | Layers/Pallet:                      | 5          |                 | Layers/Pallet:            | 7        |         |  |
|                    | Pallet height:       | 113 cm     | 44 1/2"  | Pallet height:                      | 97 cm      | 38 1/5"         | Pallet height:            | 110 cm   | 43 1/3" |  |
| EAN                |                      |            | <b>.</b> |                                     |            | 1 1 🗷 1         |                           |          | 111111  |  |
|                    |                      |            |          |                                     |            |                 |                           |          |         |  |
|                    | 4                    | 23305<br>2 | <b>1</b> | 4                                   | 23536<br>2 | ∐ <b>■</b><br>5 | 4 003762 233071           |          |         |  |