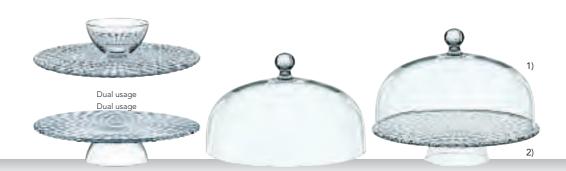

|                    | CAKE PLATE/<br>CHIP AND DIP 32 CM |           |         | DOME FO                          | _        | Ē               | FOOTED CAKE PLATE<br>32CM W. DOME 30 CM |          |                 |  |
|--------------------|-----------------------------------|-----------|---------|----------------------------------|----------|-----------------|-----------------------------------------|----------|-----------------|--|
|                    | CHIF AND                          | ) DIF 32  | CIVI    | FLATE 30                         | CIVI     |                 | 32CIVI VV. DOIVIE 30 CIVI               |          |                 |  |
| ITEM               | <b>77809</b> (4126/32 cm)         |           |         | <b>99529</b> (2749/3             | 0)       |                 | <b>99528</b> (7502/2tlg)                |          |                 |  |
|                    | Height:                           | 70 mm     | 2 3/4"  | Height:                          | 185 mm   | 7 2/7"          |                                         |          |                 |  |
|                    | Largest Ø:                        | 320 mm    | 12 3/5" | Largest Ø:                       | 302 mm   | 11 8/9"         |                                         |          |                 |  |
|                    |                                   |           |         |                                  |          |                 |                                         |          |                 |  |
|                    |                                   |           |         |                                  |          |                 |                                         |          |                 |  |
| PACKAGING          | Pieces/Bill unit:                 | 1         |         | Pieces/Bill unit:                | 1        |                 | Pieces/Bill unit:                       | 1        |                 |  |
|                    | Bill units/MP:                    | 2         |         | Bill units/MP:                   | -        |                 | Bill units/MP:                          | 1        |                 |  |
| BILL UNIT          | Length:                           | 347 mm    | 13 2/3" | Length:                          | 318 mm   | 12 1/2"         | Length:                                 | 339 mm   | 13 1/3"         |  |
| DIMENSIONS         | Width:                            | 347 mm    | 13 2/3" | Width:                           | 318 mm   | 12 1/2"         | Width:                                  | 339 mm   | 13 1/3"         |  |
|                    | Height:                           | 88 mm     | 3 1/2"  | Height:                          | 214 mm   | 8 3/7"          | Height:                                 | 228 mm   | 9"              |  |
|                    | Weight:                           | 1880 gr.  | 4,15 lb | Weight:                          | 1539 gr. | 3,40 lb         | Weight:                                 | 3820 gr. | 8,43 lb         |  |
| MASTER PACK        | Length:                           | 359 mm    | 14 1/7" | Length:                          |          |                 | Length:                                 | 356 mm   | 14"             |  |
| DIMENSIONS         | Width:                            | 366 mm    | 14 2/5" | Width:                           | -        | -               | Width:                                  | 356 mm   | 14"             |  |
|                    | Height:                           | 191 mm    | 7 1/2"  | Height:                          | -        | -               | Height:                                 | 256 mm   | 10"             |  |
|                    | Weight:                           | 3885 gr.  | 8,58 lb | Weight:                          | -        | -               | Weight:                                 | 4276 gr. | 9,44 lb         |  |
| EURO PALLET        | Bill units/Pallet:                | 48        |         | Bill units/Pallet:               | 60       |                 | Bill units/Pallet:                      | 42       |                 |  |
| L 80 cm x W 120 cm | Bill units/Layer:                 | 24        |         | Bill units/Layer:                | 6        |                 | Bill units/Layer:                       | 6        |                 |  |
|                    | Layers/Pallet:                    | 2         | 25"     | Layers/Pallet:<br>Pallet height: | 107      | 72 5/0"         | Layers/Pallet:                          | 7        | 7/"             |  |
|                    | Pallet height:                    | 89 cm     | 35"     | ranet neight:                    | 187 cm   | 73 5/8"         | Pallet height:                          | 193 cm   | 76"             |  |
| EAN                |                                   |           |         |                                  |          |                 |                                         |          |                 |  |
|                    |                                   |           |         |                                  |          |                 |                                         |          |                 |  |
|                    | 4 II 00376                        | 2 1 18548 | 36 II   | 4    003762                      | 2683     | 01 <sup>™</sup> | 4    003762                             | 26829    | <sub>95</sub> ∥ |  |

Set consists of:

1) 1X DOME

Height: 185 mm 7 2/7" Largest Ø: 302 mm 11 8/9"

2) 1X FOOTED CAKE PLATE

Height: 70 mm 2 3/4" Largest Ø: 320 mm 12 3/5"