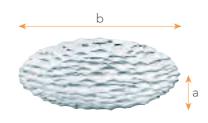

### PLATE LARGE 32 CM

| ITEM                              | <b>94277</b> (4146/32 cm)                                                   |                                        |         |  |  |  |  |  |
|-----------------------------------|-----------------------------------------------------------------------------|----------------------------------------|---------|--|--|--|--|--|
|                                   | Height:                                                                     | 19 mm                                  | 3/4"    |  |  |  |  |  |
|                                   | Largest Ø:                                                                  | 320 mm                                 | 12 3/5" |  |  |  |  |  |
| PACKAGING                         | Pieces/Bill unit:<br>Bill units/MP:                                         | 1 6                                    |         |  |  |  |  |  |
| BILL UNIT<br>DIMENSIONS           | Length:<br>Width:<br>Height:<br>Weight:                                     |                                        | -       |  |  |  |  |  |
| MASTER PACK<br>DIMENSIONS         | Length:<br>Width:<br>Height:<br>Weight:                                     | 352 mm<br>197 mm<br>358 mm<br>7958 gr. | 7 3/4"  |  |  |  |  |  |
| EURO PALLET<br>L 80 cm x W 120 cm | Bill units/Pallet:<br>Bill units/Layer:<br>Layers/Pallet:<br>Pallet height: | 216<br>72<br>3<br>123 cm               | 48 3/7" |  |  |  |  |  |
|                                   |                                                                             |                                        |         |  |  |  |  |  |

|                                   | PLATE 15                                                                    | СМ                                     |                                       | PLATE 23                                                                    | PLATE 23 CM                            |                                         | PLATE 27 CM                                                                 |                                        |                                      | PLATE 32 CM                                                                 |                                        |                                          |
|-----------------------------------|-----------------------------------------------------------------------------|----------------------------------------|---------------------------------------|-----------------------------------------------------------------------------|----------------------------------------|-----------------------------------------|-----------------------------------------------------------------------------|----------------------------------------|--------------------------------------|-----------------------------------------------------------------------------|----------------------------------------|------------------------------------------|
| ITEM                              | <b>91309</b> (4092/1<br>Height:<br>Largest Ø:                               | 5 cm)<br>15 mm<br>150 mm               | 3/5"<br>6"                            | <b>91304</b> (4092/2<br>Height:<br>Largest Ø:                               | 3 cm)<br>20 mm<br>230 mm               | 4/5"<br>9"                              | <b>91314</b> (4092/2<br>Height:<br>Largest Ø:                               | 7 cm)<br>24 mm<br>270 mm               | 1"<br>10 5/8"                        | <b>91303</b> (4092/3<br>Height:<br>Largest Ø:                               | 2 cm)<br>22 mm<br>320 mm               | 6/7"<br>12 3/5"                          |
| PACKAGING                         | Pieces/Bill unit:<br>Bill units/MP:                                         | 1<br>12                                |                                       | Pieces/Bill unit:<br>Bill units/MP:                                         | 1<br>12                                |                                         | Pieces/Bill unit:<br>Bill units/MP:                                         | 1 6                                    |                                      | Pieces/Bill unit:<br>Bill units/MP:                                         | 1 6                                    |                                          |
| BILL UNIT<br>DIMENSIONS           | Length:<br>Width:<br>Height:<br>Weight:                                     |                                        | -                                     | Length:<br>Width:<br>Height:<br>Weight:                                     |                                        | -                                       | Length:<br>Width:<br>Height:<br>Weight:                                     |                                        | -                                    | Length:<br>Width:<br>Height:<br>Weight:                                     |                                        | -                                        |
| MASTER PACK<br>DIMENSIONS         | Length:<br>Width:<br>Height:<br>Weight:                                     | 225 mm<br>166 mm<br>171 mm<br>2524 gr. | 8 6/7"<br>6 1/2"<br>6 3/4"<br>5,57 lb | Length:<br>Width:<br>Height:<br>Weight:                                     | 311 mm<br>239 mm<br>244 mm<br>6894 gr. | 12 1/4"<br>9 2/5"<br>9 3/5"<br>15,22 lb | Length:<br>Width:<br>Height:<br>Weight:                                     | 298 mm<br>185 mm<br>305 mm<br>5496 gr. | 11 3/4"<br>7 2/7"<br>12"<br>12,13 lb | Length:<br>Width:<br>Height:<br>Weight:                                     | 352 mm<br>197 mm<br>358 mm<br>7284 gr. | 13 6/7"<br>7 3/4"<br>14 1/9"<br>16,08 lb |
| EURO PALLET<br>L 80 cm x W 120 cm | Bill units/Pallet:<br>Bill units/Layer:<br>Layers/Pallet:<br>Pallet height: | 1728<br>288<br>6<br>118 cm             | 46 1/2"                               | Bill units/Pallet:<br>Bill units/Layer:<br>Layers/Pallet:<br>Pallet height: | 576<br>144<br>4<br>113 cm              | 44 1/2"                                 | Bill units/Pallet:<br>Bill units/Layer:<br>Layers/Pallet:<br>Pallet height: | 252<br>84<br>3<br>107 cm               | 42 1/8"                              | Bill units/Pallet:<br>Bill units/Layer:<br>Layers/Pallet:<br>Pallet height: | 216<br>72<br>3<br>123 cm               | 48 3/7"                                  |
| EAN                               | 4 003762 233118                                                             |                                        |                                       | 4 003762 233132                                                             |                                        |                                         | 4 003762 233170                                                             |                                        |                                      | 4 003762 233194                                                             |                                        |                                          |