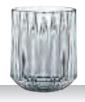

### **ASPEN**

| WH | ISKY | IUM    | BLER |
|----|------|--------|------|
|    | 1011 | 1 0111 |      |

LONGDRINK

NEW

SOF WHISKY TUMBLER

| ITEM                      | 103039 (632/14     | 4)                       |                | <b>92054</b> (632/71) | ı        |                      | 92055 (632/91)     | )        |                      |
|---------------------------|--------------------|--------------------------|----------------|-----------------------|----------|----------------------|--------------------|----------|----------------------|
|                           | Height:            | 89 mm                    | 3 1/2"         | Height:               | 100 mm   | 4"                   | Height:            | 150 mm   | 6"                   |
|                           | Largest Ø:         | 82 mm                    | 3 2/9"         | Largest Ø:            | 90 mm    | 3 1/2"               | Largest Ø:         | 81 mm    | 3 1/5"               |
|                           | Capacity:          | 252 ml                   | 8 8/9 oz       | Capacity:             | 330 ml   | 11 2/3 oz            | Capacity:          | 395 ml   | 14 oz                |
|                           |                    |                          |                |                       |          |                      |                    |          |                      |
| PACKAGING                 | Pieces/Bill unit:  | 1                        |                | Pieces/Bill unit:     | 1        |                      | Pieces/Bill unit:  | 1        |                      |
|                           | Bill units/MP:     | 12                       |                | Bill units/MP:        | 12       |                      | Bill units/MP:     | 12       |                      |
| BILL UNIT                 | Length:            |                          |                | Length:               |          |                      | Length:            |          |                      |
| DIMENSIONS                | Width:             |                          | -              | Width:                | -        | -                    | Width:             | -        | -                    |
|                           | Height:            |                          | -              | Height:               |          | -                    | Height:            | -        |                      |
|                           | Weight:            | -                        |                | Weight:               |          | -                    | Weight:            | -        | -                    |
|                           |                    |                          |                |                       |          |                      |                    |          |                      |
| MASTER PACK<br>DIMENSIONS | Length:            | 366 mm                   | 14 2/5"        | Length:               | 398 mm   | 15 2/3"              | Length:            | 354 mm   | 13 8/9"              |
| DIMENSIONS                | Width:             | 272 mm                   | 10 5/7"        | Width:                | 296 mm   | 11 2/3"              | Width:             | 266 mm   | 10 4/9"              |
|                           | Height:            | 117 mm                   | 4 3/5"         | Height:               | 133 mm   | 5 2/9"               | Height:            | 197 mm   | 7 3/4"               |
|                           | Weight:            | 4517 gr.                 | 9,97 lb        | Weight:               | 5602 gr. | 12,37 lb             | Weight:            | 7170 gr. | 15,83 lb             |
| EURO PALLET               | Bill units/Pallet: | 864                      |                | Bill units/Pallet:    | 672      |                      | Bill units/Pallet: | 432      |                      |
| L 80 cm x W 120 cm        | Bill units/Layer:  | 96                       |                | Bill units/Layer:     | 96       |                      | Bill units/Layer:  | 108      |                      |
|                           | Layers/Pallet:     | 9                        |                | Layers/Pallet:        | 7        |                      | Layers/Pallet:     | 4        |                      |
|                           | Pallet height:     | 121 cm                   | 47 5/8"        | Pallet height:        | 109 cm   | 43"                  | Pallet height:     | 94 cm    | 37"                  |
| EAN                       |                    |                          | <b>1</b> 11111 |                       |          |                      |                    |          |                      |
| <del></del>               |                    |                          |                |                       |          |                      |                    |          |                      |
|                           | 4 00376            | 1 <b>11</b>    <b>11</b> |                | 4 003762              |          | <b>   </b>    <br>27 | 4 003762           |          | <b>     </b><br>  41 |
|                           | l                  |                          |                |                       |          |                      |                    |          |                      |