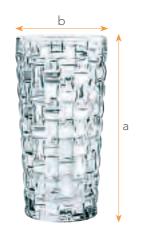

### **ASPEN**

| WH | ISKY | IUM    | BLER |
|----|------|--------|------|
|    | 1011 | 1 0111 |      |

### LONGDRINK

GOBLET

| ITEM                              | <b>92052</b> (522/71)                                                       | )                        |           | <b>92053</b> (522/91)                                                       | )                        |           | <b>103047</b> (522/343)                                                     |                           |          |  |
|-----------------------------------|-----------------------------------------------------------------------------|--------------------------|-----------|-----------------------------------------------------------------------------|--------------------------|-----------|-----------------------------------------------------------------------------|---------------------------|----------|--|
|                                   | Height:                                                                     | 98 mm                    | 3 6/7"    | Height:                                                                     | 153 mm                   | 6"        | Height:                                                                     | 153 mm                    | 6"       |  |
|                                   | Largest Ø:                                                                  | 88 mm                    | 3 1/2"    | Largest Ø:                                                                  | 72 mm                    | 2 5/6"    | Largest Ø:                                                                  | 88 mm                     | 3 1/2"   |  |
|                                   | Capacity:                                                                   | 324 ml                   | 11 3/7 oz | Capacity:                                                                   | 309 ml                   | 10 8/9 oz | Capacity:                                                                   | 342 ml                    | 12 oz    |  |
| PACKAGING                         | Pieces/Bill unit:<br>Bill units/MP:                                         | 1<br>12                  |           | Pieces/Bill unit:<br>Bill units/MP:                                         | 1<br>12                  |           | Pieces/Bill unit:<br>Bill units/MP:                                         | 1<br>12                   |          |  |
|                                   | DIII UIIILS/IVIF.                                                           | 12                       |           | DIII UIIItS/IVIF.                                                           | 12                       |           | DIII UIIIIS/IVIF.                                                           | 12                        |          |  |
| BILL UNIT                         | Length:                                                                     |                          |           | Length:                                                                     |                          | -         | Length:                                                                     |                           |          |  |
| DIMENSIONS                        | Width:                                                                      |                          |           | Width:                                                                      |                          | -         | Width:                                                                      |                           |          |  |
|                                   | Height:                                                                     | -                        | -         | Height:                                                                     |                          | -         | Height:                                                                     | -                         | -        |  |
|                                   | Weight:                                                                     |                          | -         | Weight:                                                                     | •                        | -         | Weight:                                                                     |                           | -        |  |
| MASTER PACK                       | Length:                                                                     | 398 mm                   | 15 2/3"   | Length:                                                                     | 354 mm                   | 14"       | Length:                                                                     | 378 mm                    | 14 7/8"  |  |
| DIMENSIONS                        | Width:                                                                      | 296 mm                   | 11 2/3"   | Width:                                                                      | 266 mm                   | 10 1/2"   | Width:                                                                      | 286 mm                    | 11 1/4"  |  |
|                                   | Height:                                                                     | 133 mm                   | 5 1/4"    | Height:                                                                     | 197 mm                   | 7 3/4"    | Height:                                                                     | 178 mm                    | 7"       |  |
|                                   | Weight:                                                                     | 5088 gr.                 | 11,23 lb  | Weight:                                                                     | 5370 gr.                 | 11,85 lb  | Weight:                                                                     | 5086 gr.                  | 11,19 lb |  |
| EURO PALLET<br>L 80 cm x W 120 cm | Bill units/Pallet:<br>Bill units/Layer:<br>Layers/Pallet:<br>Pallet height: | 672<br>96<br>7<br>109 cm | 43"       | Bill units/Pallet:<br>Bill units/Layer:<br>Layers/Pallet:<br>Pallet height: | 432<br>108<br>4<br>94 cm | 37"       | Bill units/Pallet:<br>Bill units/Layer:<br>Layers/Pallet:<br>Pallet height: | 960<br>96<br>10<br>193 cm | 76"      |  |
| EAN                               |                                                                             |                          |           | 4 003762                                                                    | 2352                     |           | 4 003762 279758                                                             |                           |          |  |