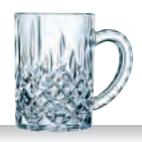

### LONGDRINK

GOBLET

| ITEM                              | <b>92052</b> (522/71)                                                       | )                        |           | <b>92053</b> (522/91)                                                       | )                        |           | <b>103047</b> (522/343)                                                     |                           |          |  |
|-----------------------------------|-----------------------------------------------------------------------------|--------------------------|-----------|-----------------------------------------------------------------------------|--------------------------|-----------|-----------------------------------------------------------------------------|---------------------------|----------|--|
|                                   | Height:                                                                     | 98 mm                    | 3 6/7"    | Height:                                                                     | 153 mm                   | 6"        | Height:                                                                     | 153 mm                    | 6"       |  |
|                                   | Largest Ø:                                                                  | 88 mm                    | 3 1/2"    | Largest Ø:                                                                  | 72 mm                    | 2 5/6"    | Largest Ø:                                                                  | 88 mm                     | 3 1/2"   |  |
|                                   | Capacity:                                                                   | 324 ml                   | 11 3/7 oz | Capacity:                                                                   | 309 ml                   | 10 8/9 oz | Capacity:                                                                   | 342 ml                    | 12 oz    |  |
| PACKAGING                         | Pieces/Bill unit:<br>Bill units/MP:                                         | 1<br>12                  |           | Pieces/Bill unit:<br>Bill units/MP:                                         | 1<br>12                  |           | Pieces/Bill unit:<br>Bill units/MP:                                         | 1<br>12                   |          |  |
|                                   | DIII UIIILS/IVIF.                                                           | 12                       |           | DIII UIIItS/IVIF.                                                           | 12                       |           | DIII UIIIIS/IVIF.                                                           | 12                        |          |  |
| BILL UNIT                         | Length:                                                                     |                          |           | Length:                                                                     |                          | -         | Length:                                                                     |                           |          |  |
| DIMENSIONS                        | Width:                                                                      |                          |           | Width:                                                                      |                          | -         | Width:                                                                      |                           |          |  |
|                                   | Height:                                                                     | -                        | -         | Height:                                                                     |                          | -         | Height:                                                                     | -                         | -        |  |
|                                   | Weight:                                                                     |                          | -         | Weight:                                                                     | •                        | -         | Weight:                                                                     |                           | -        |  |
| MASTER PACK                       | Length:                                                                     | 398 mm                   | 15 2/3"   | Length:                                                                     | 354 mm                   | 14"       | Length:                                                                     | 378 mm                    | 14 7/8"  |  |
| DIMENSIONS                        | Width:                                                                      | 296 mm                   | 11 2/3"   | Width:                                                                      | 266 mm                   | 10 1/2"   | Width:                                                                      | 286 mm                    | 11 1/4"  |  |
|                                   | Height:                                                                     | 133 mm                   | 5 1/4"    | Height:                                                                     | 197 mm                   | 7 3/4"    | Height:                                                                     | 178 mm                    | 7"       |  |
|                                   | Weight:                                                                     | 5088 gr.                 | 11,23 lb  | Weight:                                                                     | 5370 gr.                 | 11,85 lb  | Weight:                                                                     | 5086 gr.                  | 11,19 lb |  |
| EURO PALLET<br>L 80 cm x W 120 cm | Bill units/Pallet:<br>Bill units/Layer:<br>Layers/Pallet:<br>Pallet height: | 672<br>96<br>7<br>109 cm | 43"       | Bill units/Pallet:<br>Bill units/Layer:<br>Layers/Pallet:<br>Pallet height: | 432<br>108<br>4<br>94 cm | 37"       | Bill units/Pallet:<br>Bill units/Layer:<br>Layers/Pallet:<br>Pallet height: | 960<br>96<br>10<br>193 cm | 76"      |  |
| EAN                               |                                                                             |                          |           | 4 003762                                                                    | 2352                     |           | 4 003762 279758                                                             |                           |          |  |