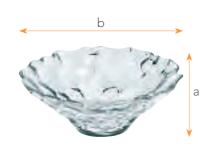

DISCONTINUED 2020 / AS LONG AS STOCK LASTS

DIP BOWL ROUND

BOWL 15 CM SET/2

BOWL 18 CM SET/2

| ITEM                              | <b>101207</b> (4460/                                                        | 9,8)                      |          | <b>102253</b> (4460/                                                        | 15 cm)                  |           | <b>102254</b> (4460/                                                        | <b>102254</b> (4460/18 cm) |          |  |  |
|-----------------------------------|-----------------------------------------------------------------------------|---------------------------|----------|-----------------------------------------------------------------------------|-------------------------|-----------|-----------------------------------------------------------------------------|----------------------------|----------|--|--|
|                                   | Height:                                                                     | 57 mm                     | 2 1/4"   | 2 1/4" Height:                                                              |                         | 3 1/7"    | Height:                                                                     | 90 mm                      | 3 1/2"   |  |  |
|                                   | Largest Ø:                                                                  | 98 mm                     | 3 6/7"   | Largest Ø:                                                                  | 150 mm                  | 6"        | Largest Ø:                                                                  | 180 mm                     | 7"       |  |  |
|                                   | Capacity:                                                                   | 210 ml                    | 7 2/5 oz | Capacity:                                                                   | 750 ml                  | 26 1/2 oz | Capacity:                                                                   | 1190 ml                    | 42 oz    |  |  |
| PACKAGING                         | Pieces/Bill unit:<br>Bill units/MP:                                         | 1                         |          | Pieces/Bill unit:<br>Bill units/MP:                                         | 2                       |           | Pieces/Bill unit:<br>Bill units/MP:                                         | 2 4                        |          |  |  |
| BILL UNIT                         | Length:                                                                     | -                         |          | Length:                                                                     | 158 mm                  | 6 2/9"    | Length:                                                                     | 186 mm                     | 7 1/3"   |  |  |
| DIMENSIONS                        | Width:                                                                      |                           | -        | Width:                                                                      | 158 mm                  | 6 2/9"    | Width:                                                                      | 186 mm                     | 7 1/3"   |  |  |
|                                   | Height:                                                                     |                           | -        | Height:                                                                     | 132 mm                  | 5 1/5"    | Height:                                                                     | 139 mm                     | 5 1/2"   |  |  |
|                                   | Weight:                                                                     | -                         | -        | Weight:                                                                     | 1202 gr.                | 2,65 lb   | Weight:                                                                     | 1828 gr.                   | 4,04 lb  |  |  |
| MASTER PACK                       | Length:                                                                     | 306 mm                    | 12"      | Length:                                                                     | 326 mm                  | 12 5/6"   | Length:                                                                     | 383 mm                     | 15 1/9"  |  |  |
| DIMENSIONS                        | Width:                                                                      | 208 mm                    | 8 1/5"   | Width:                                                                      | 169 mm                  | 6 2/3"    | Width:                                                                      | 383 mm                     | 15 1/9"  |  |  |
|                                   | Height:                                                                     | 81 mm                     | 3 1/5"   | Height:                                                                     | 271 mm                  | 10 2/3"   | Height:                                                                     | 156 mm                     | 6 1/7"   |  |  |
|                                   | Weight:                                                                     | 1247 gr.                  | 2,75 lb  | Weight:                                                                     | 4993 gr.                | 11,02 lb  | Weight:                                                                     | 7673 gr.                   | 16,94 lb |  |  |
| EURO PALLET<br>L 80 cm x W 120 cm | Bill units/Pallet:<br>Bill units/Layer:<br>Layers/Pallet:<br>Pallet height: | 936<br>72<br>13<br>120 cm | 47 1/4"  | Bill units/Pallet:<br>Bill units/Layer:<br>Layers/Pallet:<br>Pallet height: | 168<br>56<br>3<br>97 cm | 38 1/5"   | Bill units/Pallet:<br>Bill units/Layer:<br>Layers/Pallet:<br>Pallet height: | 240<br>24<br>10<br>171 cm  | 67 1/3"  |  |  |
| EAN                               | 4 003762 274401                                                             |                           |          | 4 00376                                                                     | 2770                    | 006       | 4 003762 277389                                                             |                            |          |  |  |

#### BOWL 18 CM SET/2

| ITEM                              | <b>103292</b> (4460/1               | 18 cm)           |           |
|-----------------------------------|-------------------------------------|------------------|-----------|
|                                   | Height:                             | 78 mm            | 3"        |
|                                   | Largest Ø:                          | 177 mm           | 7"        |
|                                   | Capacity:                           | 925 ml           | 32 5/8 oz |
| PACKAGING                         | Pieces/Bill unit:<br>Bill units/MP: | 2 4              |           |
| BILL UNIT                         | Length:                             | 182 mm           | 7 1/6"    |
| DIMENSIONS                        | Width:                              | 182 mm           | 7 1/6"    |
|                                   | Height:                             | 113 mm           | 4 4/9"    |
|                                   | Weight:                             | 1337 gr.         | 2,95 lb   |
| MACTED DACK                       | Lamath                              | 373 mm           | 140/2#    |
| MASTER PACK<br>DIMENSIONS         | Length:<br>Width:                   | 3/3 mm<br>191 mm |           |
|                                   | Height:                             | 242 mm           |           |
|                                   | Weight:                             | 5648 gr.         |           |
|                                   | weight.                             | 3040 gi.         | 12,47 10  |
| EURO PALLET<br>L 80 cm x W 120 cm | Layers/Pallet:                      |                  |           |
|                                   | Pallet height:                      | 184 cm           | 72 4/9"   |
| EAN                               | 4 00376                             | 2 2806           | <br>      |

BOWL 23 CM

| Height:                                                   | 103 mm          | 4"        |
|-----------------------------------------------------------|-----------------|-----------|
| Largest Ø:                                                | 227 mm          | 9"        |
| Capacity:                                                 | 2200 ml         | 77 3/5 oz |
| Pieces/Bill unit:<br>Bill units/MP:                       | 1 2             |           |
| Length:                                                   | 231 mm          | 9"        |
| Width:                                                    | 231 mm          | 9"        |
| Height:                                                   | 111 mm          | 4 3/8"    |
| Weight:                                                   | 1347 gr.        | 2,97 lb   |
| Length:                                                   | 471 mm          | 18 1/2"   |
| Width:                                                    | 240 mm          | 9 4/9"    |
| Height:                                                   | 130 mm          | 5 1/8"    |
| Weight:                                                   | 2925 gr.        | 6,46 lb   |
| Bill units/Pallet:<br>Bill units/Layer:<br>Layers/Pallet: | 196<br>14<br>14 |           |