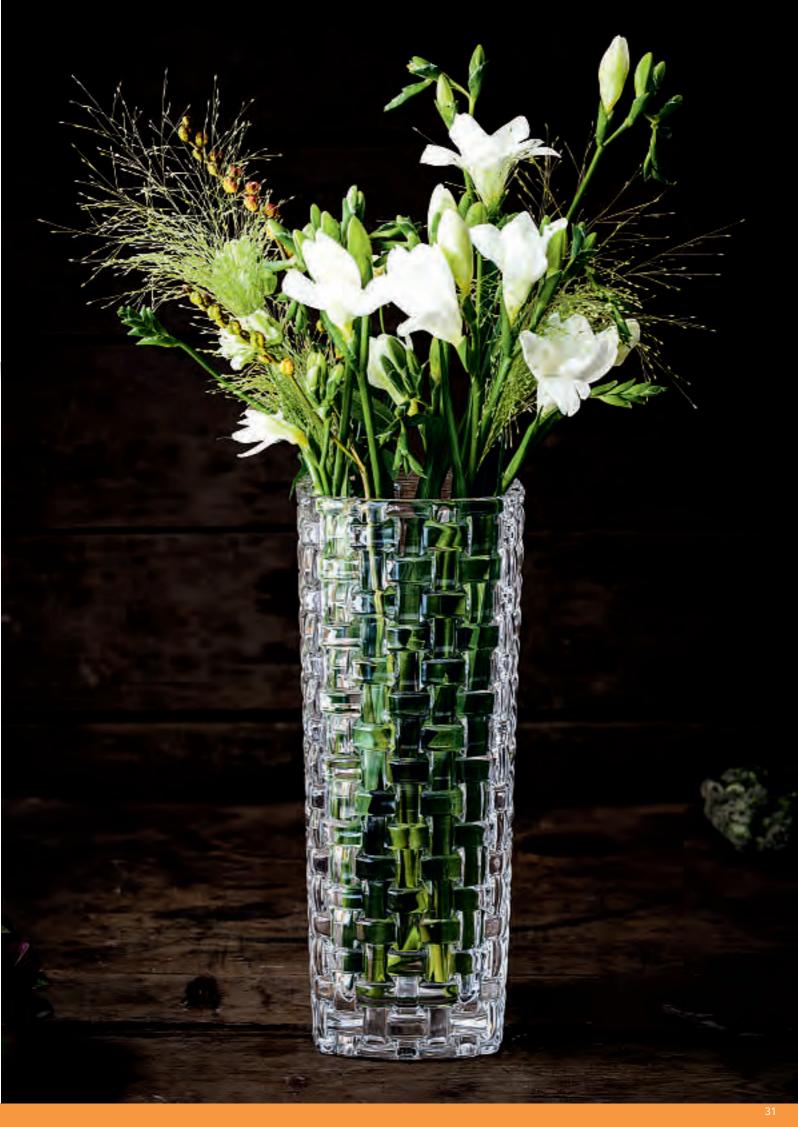

VASE 16 CM

VASE 28 CM

| ITEM                              | <b>82087</b> (4130/1                                                        | 6 cm)                     |         | <b>80727</b> (4055/28 cm)                                                   |                          |           |  |  |
|-----------------------------------|-----------------------------------------------------------------------------|---------------------------|---------|-----------------------------------------------------------------------------|--------------------------|-----------|--|--|
|                                   | Height:                                                                     | 160 mm                    | 6 2/7"  | Height:                                                                     | 280 mm                   | 11"       |  |  |
|                                   | Largest Ø:                                                                  | 62 mm                     | 2 4/9"  | Largest Ø:                                                                  | 110 mm                   | 4 1/3"    |  |  |
| PACKAGING                         | Pieces/Bill unit:<br>Bill units/MP:                                         | 1<br>4                    |         | Pieces/Bill unit:<br>Bill units/MP:                                         | 1 2                      |           |  |  |
| BILL UNIT                         | Length:                                                                     | 67 mm                     | 2 2/3"  | Length:                                                                     | 134 mm                   | 5 2/7"    |  |  |
| DIMENSIONS                        | Width:                                                                      | 67 mm                     | 2 2/3"  | Width:                                                                      | 112 mm                   | 4 2/5"    |  |  |
|                                   | Height:                                                                     | 164 mm                    | 6 1/2"  | Height:                                                                     | 304 mm                   | 12"       |  |  |
|                                   | Weight:                                                                     | 520 gr.                   | 1,15 lb | Weight:                                                                     | 2431 gr.                 | 5,37 lb   |  |  |
| MASTER PACK                       | Length:                                                                     | 150 mm                    | 6"      | Length:                                                                     | 246 mm                   | 9 2/3"    |  |  |
| DIMENSIONS                        | Width:                                                                      | 150 mm                    | 6"      | Width:                                                                      | 147 mm                   | 5 4/5"    |  |  |
|                                   | Height:                                                                     | 181 mm                    | 7 1/8"  | Height:                                                                     | 325 mm                   | 12 4/5"   |  |  |
|                                   | Weight:                                                                     | 2160 gr.                  | 4,77 lb | Weight:                                                                     | 5215 gr.                 | 11,51 lb  |  |  |
| EURO PALLET<br>L 80 cm x W 120 cm | Bill units/Pallet:<br>Bill units/Layer:<br>Layers/Pallet:<br>Pallet height: | 700<br>140<br>5<br>106 cm | 41 3/4" | Bill units/Pallet:<br>Bill units/Layer:<br>Layers/Pallet:<br>Pallet height: | 150<br>50<br>3<br>113 cm | 44 1/2"   |  |  |
| EAN                               | 4 003762                                                                    | 19761                     |         | 4 003762                                                                    | 1927                     | <b>  </b> |  |  |