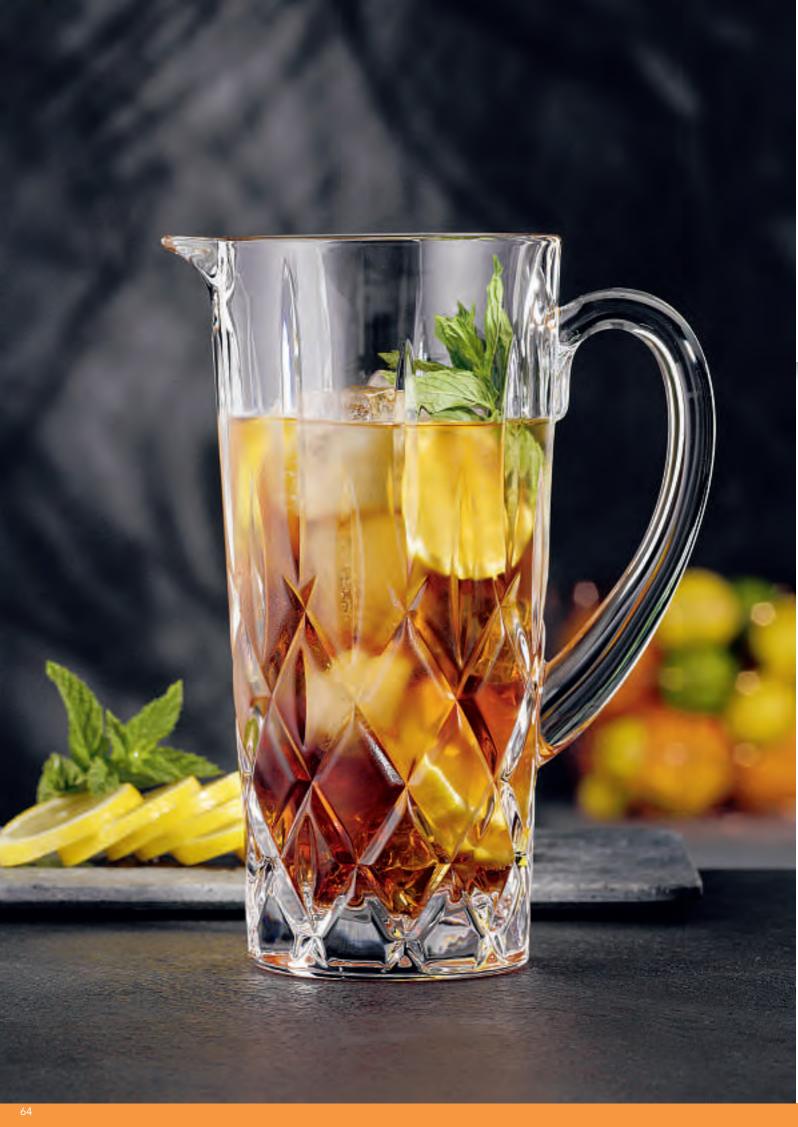

### COCKTAIL SET/2

#### TOASTING FLUTE SET/2 PITCHER

| ITEM                      | 99678 (614/48)     | )                           |         | <b>99527</b> (632/9) |          |         | <b>92074</b> (632/77) |          |          |  |
|---------------------------|--------------------|-----------------------------|---------|----------------------|----------|---------|-----------------------|----------|----------|--|
|                           | Height:            | 124 mm                      | 4 7/8"  | Height:              | 230 mm   | 9"      | Height:               | 232 mm   | 9 1/7"   |  |
|                           | Largest Ø:         | 140 mm                      | 5 1/2"  | Largest Ø:           | 77 mm    | 3"      | Largest Ø:            | 126 mm   | 5"       |  |
|                           | Capacity:          | 340 ml                      | 12 oz   | Capacity:            | 200 ml   | 7 oz    | Capacity:             | 1190 ml  | 42 oz    |  |
|                           |                    |                             |         |                      |          |         |                       |          |          |  |
| PACKAGING                 | Pieces/Bill unit:  | 2                           |         | Pieces/Bill unit:    | 2        |         | Pieces/Bill unit:     | 1        |          |  |
|                           | Bill units/MP:     | 4                           |         | Bill units/MP:       | 6        |         | Bill units/MP:        | 4        |          |  |
| BILL UNIT                 | Length:            | 240 mm                      | 9 4/9"  | Length:              | 163 mm   | 6 3/7"  | Length:               | 164 mm   | 6 1/2"   |  |
| DIMENSIONS                | Width:             | 147 mm                      | 5 4/5"  | Width:               | 81 mm    | 3 1/5"  | Width:                | 114 mm   | 4 1/2"   |  |
|                           | Height:            | 135 mm                      | 5 1/3"  | Height:              | 238 mm   | 9 3/8"  | Height:               | 243 mm   | 9 4/7"   |  |
|                           | Weight:            | 801 gr.                     | 1,77 lb | Weight:              | 590 gr.  | 1,30 lb | Weight:               | 1607 gr. | 3,55 lb  |  |
|                           |                    |                             |         |                      |          |         |                       |          |          |  |
| MASTER PACK<br>DIMENSIONS | Length:            | 499 mm                      | 19 2/3" | Length:              | 338 mm   | 13 1/3" | Length:               | 341 mm   | 13 3/7"  |  |
| DIMENSIONS                | Width:             | 160 mm                      | 6 2/7"  | Width:               | 256 mm   | 10"     | Width:                | 241 mm   | 9 1/2"   |  |
|                           | Height:            | 290 mm                      | 11 3/7" | Height:              | 266 mm   | 10 1/2" | Height:               | 261 mm   | 10 2/7"  |  |
|                           | Weight:            | 3482 gr.                    | 7,69 lb | Weight:              | 3810 gr. | 8,41 lb | Weight:               | 6702 gr. | 14,80 lb |  |
| EURO PALLET               | Bill units/Pallet: | 132                         |         | Bill units/Pallet:   | 240      |         | Bill units/Pallet:    | 280      |          |  |
| L 80 cm x W 120 cm        | Bill units/Layer:  | 44                          |         | Bill units/Layer:    | 60       |         | Bill units/Layer:     | 40       |          |  |
|                           | Layers/Pallet:     | 3                           |         | Layers/Pallet:       | 4        |         | Layers/Pallet:        | 7        |          |  |
|                           | Pallet height:     | 102 cm                      | 40 1/6" | Pallet height:       | 120 cm   | 47 1/4" | Pallet height:        | 196 cm   | 77 1/6"  |  |
| EAN                       |                    |                             |         |                      |          |         |                       |          |          |  |
| Enit                      |                    |                             |         |                      |          |         |                       |          |          |  |
|                           | 4 003762           | <b>               </b><br>2 |         | 4                    |          |         | 4 003762 235440       |          |          |  |