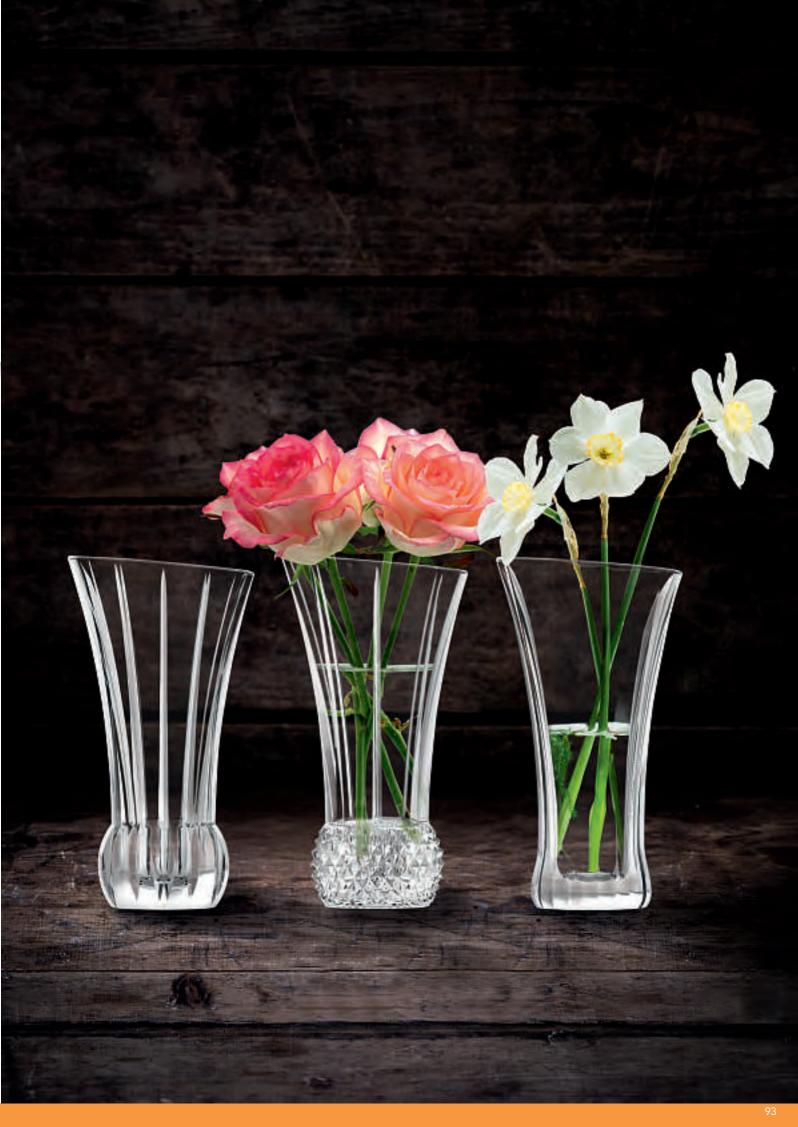

VASE 16 CM

VASE 28 CM

| ITEM                              | <b>82087</b> (4130/1                                                        | 6 cm)                     |         | <b>80727</b> (4055/28 cm)                                                   |                          |           |  |  |
|-----------------------------------|-----------------------------------------------------------------------------|---------------------------|---------|-----------------------------------------------------------------------------|--------------------------|-----------|--|--|
|                                   | Height:                                                                     | 160 mm                    | 6 2/7"  | Height:                                                                     | 280 mm                   | 11"       |  |  |
|                                   | Largest Ø:                                                                  | 62 mm                     | 2 4/9"  | Largest Ø:                                                                  | 110 mm                   | 4 1/3"    |  |  |
| PACKAGING                         | Pieces/Bill unit:<br>Bill units/MP:                                         | 1<br>4                    |         | Pieces/Bill unit:<br>Bill units/MP:                                         | 1 2                      |           |  |  |
| BILL UNIT                         | Length:                                                                     | 67 mm                     | 2 2/3"  | Length:                                                                     | 134 mm                   | 5 2/7"    |  |  |
| DIMENSIONS                        | Width:                                                                      | 67 mm                     | 2 2/3"  | Width:                                                                      | 112 mm                   | 4 2/5"    |  |  |
|                                   | Height:                                                                     | 164 mm                    | 6 1/2"  | Height:                                                                     | 304 mm                   | 12"       |  |  |
|                                   | Weight:                                                                     | 520 gr.                   | 1,15 lb | Weight:                                                                     | 2431 gr.                 | 5,37 lb   |  |  |
| MASTER PACK                       | Length:                                                                     | 150 mm                    | 6"      | Length:                                                                     | 246 mm                   | 9 2/3"    |  |  |
| DIMENSIONS                        | Width:                                                                      | 150 mm                    | 6"      | Width:                                                                      | 147 mm                   | 5 4/5"    |  |  |
|                                   | Height:                                                                     | 181 mm                    | 7 1/8"  | Height:                                                                     | 325 mm                   | 12 4/5"   |  |  |
|                                   | Weight:                                                                     | 2160 gr.                  | 4,77 lb | Weight:                                                                     | 5215 gr.                 | 11,51 lb  |  |  |
| EURO PALLET<br>L 80 cm x W 120 cm | Bill units/Pallet:<br>Bill units/Layer:<br>Layers/Pallet:<br>Pallet height: | 700<br>140<br>5<br>106 cm | 41 3/4" | Bill units/Pallet:<br>Bill units/Layer:<br>Layers/Pallet:<br>Pallet height: | 150<br>50<br>3<br>113 cm | 44 1/2"   |  |  |
| EAN                               | 4 003762                                                                    | 19761                     |         | 4 003762                                                                    | 1927                     | <b>  </b> |  |  |