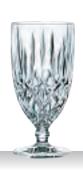

### LONGDRINK

GOBLET

| ITEM                              | <b>92052</b> (522/71)                                                       | )                        |           | <b>92053</b> (522/91)                                                       | )                        |           | <b>103047</b> (522/343)                                                     |                           |          |  |
|-----------------------------------|-----------------------------------------------------------------------------|--------------------------|-----------|-----------------------------------------------------------------------------|--------------------------|-----------|-----------------------------------------------------------------------------|---------------------------|----------|--|
|                                   | Height:                                                                     | 98 mm                    | 3 6/7"    | Height:                                                                     | 153 mm                   | 6"        | Height:                                                                     | 153 mm                    | 6"       |  |
|                                   | Largest Ø:                                                                  | 88 mm                    | 3 1/2"    | Largest Ø:                                                                  | 72 mm                    | 2 5/6"    | Largest Ø:                                                                  | 88 mm                     | 3 1/2"   |  |
|                                   | Capacity:                                                                   | 324 ml                   | 11 3/7 oz | Capacity:                                                                   | 309 ml                   | 10 8/9 oz | Capacity:                                                                   | 342 ml                    | 12 oz    |  |
| PACKAGING                         | Pieces/Bill unit:<br>Bill units/MP:                                         | 1<br>12                  |           | Pieces/Bill unit:<br>Bill units/MP:                                         | 1<br>12                  |           | Pieces/Bill unit:<br>Bill units/MP:                                         | 1<br>12                   |          |  |
|                                   | DIII UIIILS/IVIF.                                                           | 12                       |           | DIII UIIItS/IVIF.                                                           | 12                       |           | DIII UIIIIS/IVIF.                                                           | 12                        |          |  |
| BILL UNIT                         | Length:                                                                     |                          |           | Length:                                                                     |                          | -         | Length:                                                                     |                           |          |  |
| DIMENSIONS                        | Width:                                                                      |                          |           | Width:                                                                      |                          | -         | Width:                                                                      |                           |          |  |
|                                   | Height:                                                                     | -                        | -         | Height:                                                                     |                          | -         | Height:                                                                     | -                         | -        |  |
|                                   | Weight:                                                                     |                          | -         | Weight:                                                                     | •                        | -         | Weight:                                                                     |                           | -        |  |
| MASTER PACK                       | Length:                                                                     | 398 mm                   | 15 2/3"   | Length:                                                                     | 354 mm                   | 14"       | Length:                                                                     | 378 mm                    | 14 7/8"  |  |
| DIMENSIONS                        | Width:                                                                      | 296 mm                   | 11 2/3"   | Width:                                                                      | 266 mm                   | 10 1/2"   | Width:                                                                      | 286 mm                    | 11 1/4"  |  |
|                                   | Height:                                                                     | 133 mm                   | 5 1/4"    | Height:                                                                     | 197 mm                   | 7 3/4"    | Height:                                                                     | 178 mm                    | 7"       |  |
|                                   | Weight:                                                                     | 5088 gr.                 | 11,23 lb  | Weight:                                                                     | 5370 gr.                 | 11,85 lb  | Weight:                                                                     | 5086 gr.                  | 11,19 lb |  |
| EURO PALLET<br>L 80 cm x W 120 cm | Bill units/Pallet:<br>Bill units/Layer:<br>Layers/Pallet:<br>Pallet height: | 672<br>96<br>7<br>109 cm | 43"       | Bill units/Pallet:<br>Bill units/Layer:<br>Layers/Pallet:<br>Pallet height: | 432<br>108<br>4<br>94 cm | 37"       | Bill units/Pallet:<br>Bill units/Layer:<br>Layers/Pallet:<br>Pallet height: | 960<br>96<br>10<br>193 cm | 76"      |  |
| EAN                               |                                                                             |                          |           | 4 003762                                                                    | 2352                     |           | 4 003762 279758                                                             |                           |          |  |