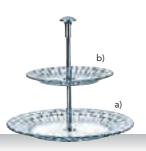

#### TWO TIER TRAY SMALL 23 + 15 CM

| Height:                             | 200 mm    | 7 7/8   |
|-------------------------------------|-----------|---------|
| Largest Ø:                          | a) 230 mm | - 9"    |
|                                     | b) 150 mm | - 6"    |
| D. (D.II. I)                        |           |         |
| Pieces/Bill unit:<br>Bill units/MP: | 1         |         |
| DIII umits/ivii .                   | 7         |         |
| Length:                             | 236 mm    | 9 2/7   |
| Width:                              | 40 mm     | 1 4/7   |
| Height:                             | 236 mm    | 9 2/7   |
| Weight:                             | 918 gr.   | 2,03 II |
| Length:                             | 252 mm    | 10      |
| Width:                              | 180 mm    | 7       |
| Height:                             | 255 mm    | 10      |
| Weight:                             | 3772 gr.  | 8,33 II |
| Bill units/Pallet:                  | 456       |         |
| Bill units/Layer:                   |           |         |
| Layers/Pallet:<br>Pallet height:    |           | 65 1/3  |
| r uncerneight.                      | 100 (111  | 03 1/3  |