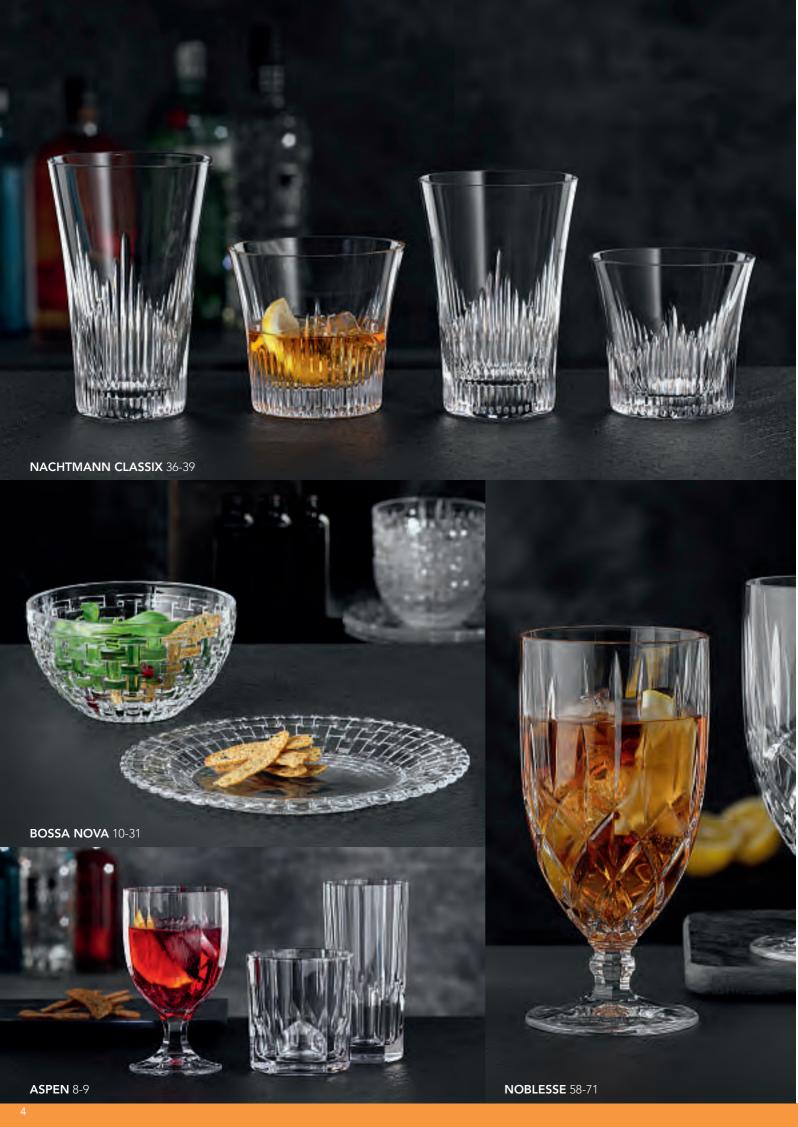

### CONTENT

| Collection            |         |
|-----------------------|---------|
| ASPEN NEW             | 8 - 9   |
| BOSSA NOVA NEW        | 10 - 31 |
| BUBBLES               | 32 - 33 |
| CIGAR                 | 34 - 35 |
| NACHTMANN CLASSIX NEW | 36 - 39 |
| GIN & TONIC NEW       | 40 - 41 |
| HIGHLAND              | 42 - 47 |
| IMPERIAL              | 48 - 49 |
| JULES                 | 50 - 53 |
| MAMBO                 | 54 - 57 |
| NOBLESSE              | 58 - 71 |
| PALAIS                | 72 - 75 |
| PRESTIGE              | 76 - 77 |
| PUNK                  | 78 - 81 |

### **ASPEN**

| WH | ISKY | IUM    | BLER |
|----|------|--------|------|
|    | 1011 | 1 0111 |      |

### **BUBBLES**

DISCONTINUED 2020 / AS LONG AS STOCK LASTS DISCONTINUED 2020 / AS LONG AS STOCK LASTS DISCONTINUED 2020 / AS LONG AS STOCK LASTS

### **CIGAR**

|                                              | ASHTRAY ROUND                                                               |                                                                                 |                                                        | ASHTRAY                                                                     | TRIANG                                                                          | LE                                                    | ASHTRAY CUBA                                                                |                                                                                 |                                               |  |
|----------------------------------------------|-----------------------------------------------------------------------------|---------------------------------------------------------------------------------|--------------------------------------------------------|-----------------------------------------------------------------------------|---------------------------------------------------------------------------------|-------------------------------------------------------|-----------------------------------------------------------------------------|---------------------------------------------------------------------------------|-----------------------------------------------|--|
| ITEM                                         | <b>52814</b> (3437/10<br>Height:<br>Largest Ø:                              | 6 cm)<br>45 mm<br>160 mm                                                        | 1 7/9"<br>6 2/7"                                       | <b>52815</b> (3436/10<br>Height:<br>Largest Ø:                              | 6 cm)<br>45 mm<br>160 mm                                                        | 1 7/9"<br>6 2/7"                                      | <b>99372</b> (4444/10<br>Height:<br>Largest Ø:                              | 5,8cm)<br>35 mm<br>168 mm                                                       | 1 3/8"<br>6 3/5"                              |  |
| PACKAGING                                    | Pieces/Bill unit:<br>Bill units/MP:                                         | 1 3                                                                             |                                                        | Pieces/Bill unit:<br>Bill units/MP:                                         | 1 3                                                                             |                                                       | Pieces/Bill unit:<br>Bill units/MP:                                         | 1 3                                                                             |                                               |  |
| BILL UNIT DIMENSIONS  MASTER PACK DIMENSIONS | Length: Width: Height: Weight: Length: Width: Height: Weight:               | 195 mm<br>187 mm<br>54 mm<br>1613 gr.<br>208 mm<br>199 mm<br>179 mm<br>4945 gr. | 7 2/3" 7 1/3" 2 1/8" 3,56 lb 8 1/5" 7 5/6" 7" 10,92 lb | Length: Width: Height: Weight: Length: Width: Height: Weight:               | 195 mm<br>187 mm<br>54 mm<br>1473 gr.<br>208 mm<br>199 mm<br>179 mm<br>4525 gr. | 7 2/3" 7 1/3" 2 1/8" 3,25 lb 8 1/5" 7 5/6" 7" 9,99 lb | Length: Width: Height: Weight: Length: Width: Height: Weight:               | 195 mm<br>187 mm<br>54 mm<br>1978 gr.<br>208 mm<br>199 mm<br>179 mm<br>6040 gr. | 7 2/3" 7 1/3" 2 1/8" 4,37 lb 8 1/5" 7 5/6" 7" |  |
| EURO PALLET<br>L 80 cm x W 120 cm            | Bill units/Pallet:<br>Bill units/Layer:<br>Layers/Pallet:<br>Pallet height: | 300<br>60<br>5<br>103 cm                                                        | 40 5/9"                                                | Bill units/Pallet:<br>Bill units/Layer:<br>Layers/Pallet:<br>Pallet height: | 300<br>60<br>5<br>103 cm                                                        | 40 5/9"                                               | Bill units/Pallet:<br>Bill units/Layer:<br>Layers/Pallet:<br>Pallet height: | 240<br>60<br>4<br>103 cm                                                        | 40 5/9"                                       |  |
| EAN                                          | 4 003762                                                                    | 13860                                                                           |                                                        | 4 003762                                                                    | 13861                                                                           |                                                       | 4 003762                                                                    | 26764                                                                           | <b>   </b>                                    |  |