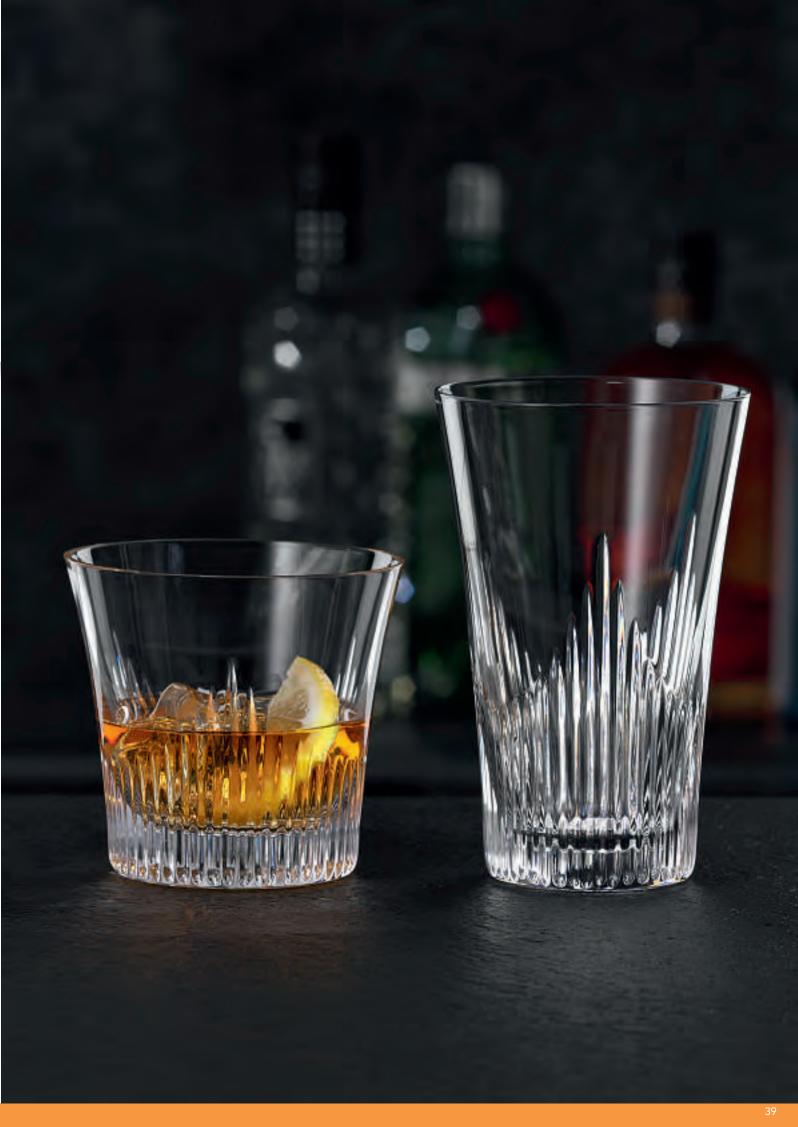

LONGDRINK

NEW

SOF WHISKY TUMBLER

| ITEM                      | 103039 (632/14     | 4)                       |                | <b>92054</b> (632/71) | ı        |                      | 92055 (632/91)     | )        |                      |
|---------------------------|--------------------|--------------------------|----------------|-----------------------|----------|----------------------|--------------------|----------|----------------------|
|                           | Height:            | 89 mm                    | 3 1/2"         | Height:               | 100 mm   | 4"                   | Height:            | 150 mm   | 6"                   |
|                           | Largest Ø:         | 82 mm                    | 3 2/9"         | Largest Ø:            | 90 mm    | 3 1/2"               | Largest Ø:         | 81 mm    | 3 1/5"               |
|                           | Capacity:          | 252 ml                   | 8 8/9 oz       | Capacity:             | 330 ml   | 11 2/3 oz            | Capacity:          | 395 ml   | 14 oz                |
|                           |                    |                          |                |                       |          |                      |                    |          |                      |
| PACKAGING                 | Pieces/Bill unit:  | 1                        |                | Pieces/Bill unit:     | 1        |                      | Pieces/Bill unit:  | 1        |                      |
|                           | Bill units/MP:     | 12                       |                | Bill units/MP:        | 12       |                      | Bill units/MP:     | 12       |                      |
| BILL UNIT                 | Length:            |                          |                | Length:               |          |                      | Length:            |          |                      |
| DIMENSIONS                | Width:             |                          | -              | Width:                | -        | -                    | Width:             | -        | -                    |
|                           | Height:            |                          | -              | Height:               |          | -                    | Height:            | -        |                      |
|                           | Weight:            | -                        |                | Weight:               |          | -                    | Weight:            | -        | -                    |
|                           |                    |                          |                |                       |          |                      |                    |          |                      |
| MASTER PACK<br>DIMENSIONS | Length:            | 366 mm                   | 14 2/5"        | Length:               | 398 mm   | 15 2/3"              | Length:            | 354 mm   | 13 8/9"              |
| DIMENSIONS                | Width:             | 272 mm                   | 10 5/7"        | Width:                | 296 mm   | 11 2/3"              | Width:             | 266 mm   | 10 4/9"              |
|                           | Height:            | 117 mm                   | 4 3/5"         | Height:               | 133 mm   | 5 2/9"               | Height:            | 197 mm   | 7 3/4"               |
|                           | Weight:            | 4517 gr.                 | 9,97 lb        | Weight:               | 5602 gr. | 12,37 lb             | Weight:            | 7170 gr. | 15,83 lb             |
| EURO PALLET               | Bill units/Pallet: | 864                      |                | Bill units/Pallet:    | 672      |                      | Bill units/Pallet: | 432      |                      |
| L 80 cm x W 120 cm        | Bill units/Layer:  | 96                       |                | Bill units/Layer:     | 96       |                      | Bill units/Layer:  | 108      |                      |
|                           | Layers/Pallet:     | 9                        |                | Layers/Pallet:        | 7        |                      | Layers/Pallet:     | 4        |                      |
|                           | Pallet height:     | 121 cm                   | 47 5/8"        | Pallet height:        | 109 cm   | 43"                  | Pallet height:     | 94 cm    | 37"                  |
| EAN                       |                    |                          | <b>1</b> 11111 |                       |          |                      |                    |          |                      |
| <del></del>               |                    |                          |                |                       |          |                      |                    |          |                      |
|                           | 4 00376            | 1 <b>11</b>    <b>11</b> |                | 4 003762              |          | <b>   </b>    <br>27 | 4 003762           |          | <b>     </b><br>  41 |
|                           | l                  |                          |                |                       |          |                      |                    |          |                      |

#### WHISKY TUMBLER

#### SOFTDRINK

| ITEM               | <b>99580</b> (641/71)            | 1           |          | 99579 (641/188                   | 8)          |           | <b>99581</b> (641/91)            | )          | <b>99581</b> (641/91) |  |  |  |
|--------------------|----------------------------------|-------------|----------|----------------------------------|-------------|-----------|----------------------------------|------------|-----------------------|--|--|--|
|                    | Height:                          | 86 mm       | 3 2/5"   | Height:                          | 101 mm      | 4"        | Height:                          | 151 mm     | 6"                    |  |  |  |
|                    | Largest Ø:                       | 85 mm       | 3 1/3"   | Largest Ø:                       | 90 mm       | 3 1/2"    | Largest Ø:                       | 80 mm      | 3 1/7"                |  |  |  |
|                    | Capacity:                        | 240 ml      | 8 1/2 oz | Capacity:                        | 330 ml      | 11 2/3 oz | Capacity:                        | 390 ml     | 13 3/4 oz             |  |  |  |
| PACKAGING          | Pieces/Bill unit:                | 1           |          | Pieces/Bill unit:                | 1           |           | Pieces/Bill unit:                | 1          |                       |  |  |  |
|                    | Bill units/MP:                   | 12          |          | Bill units/MP:                   | 12          |           | Bill units/MP:                   | 12         |                       |  |  |  |
| BILL UNIT          | Length:                          |             |          | Length:                          |             |           | Length:                          |            |                       |  |  |  |
| DIMENSIONS         | Width:                           |             | -        | Width:                           | -           | -         | Width:                           | -          |                       |  |  |  |
|                    | Height:                          |             | -        | Height:                          | -           | -         | Height:                          | -          | -                     |  |  |  |
|                    | Weight:                          | -           | -        | Weight:                          | -           | -         | Weight:                          | -          |                       |  |  |  |
| MASTER PACK        | Length:                          | 398 mm      | 15 2/3"  | Length:                          | 398 mm      | 15 2/3"   | Length:                          | 354 mm     | 13 8/9"               |  |  |  |
| DIMENSIONS         | Width:                           | 296 mm      | 11 2/3"  | Width:                           | 296 mm      | 11 2/3"   | Width:                           | 266 mm     | 10 4/9"               |  |  |  |
|                    | Height:                          | 133 mm      | 5 2/9"   | Height:                          | 133 mm      | 5 2/9"    | Height:                          | 197 mm     | 7 3/4"                |  |  |  |
|                    | Weight:                          | 3708 gr.    | 8,19 lb  | Weight:                          | 4488 gr.    | 9,91 lb   | Weight:                          | 5850 gr.   | 12,91 lb              |  |  |  |
| EURO PALLET        | Bill units/Pallet:               | 672         |          | Bill units/Pallet:               | 672         |           | Bill units/Pallet:               | 432        |                       |  |  |  |
| L 80 cm x W 120 cm | Bill units/Layer:                | 96          |          | Bill units/Layer:                | 96          |           | Bill units/Layer:                | 108        |                       |  |  |  |
|                    | Layers/Pallet:<br>Pallet height: | 7<br>109 cm | 43"      | Layers/Pallet:<br>Pallet height: | 7<br>109 cm | 43"       | Layers/Pallet:<br>Pallet height: | 4<br>94 cm | 37"                   |  |  |  |
|                    | Tunet neight.                    | 107 (111    | 15       | Tunet neight.                    | 107 (111    | 13        | r uncerneight.                   | 7 1 (111   | 0,                    |  |  |  |
| EAN                | 4 003763                         | 26848       |          | 4 003762                         | 2684        | 70        | 4 00376                          | 2684       |                       |  |  |  |