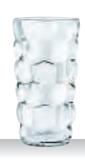

#### SOFTDRINK

| ITEM               | <b>99580</b> (641/71)            | 1           |          | 99579 (641/188                   | 8)          |           | <b>99581</b> (641/91)            | )          | <b>99581</b> (641/91) |  |  |  |
|--------------------|----------------------------------|-------------|----------|----------------------------------|-------------|-----------|----------------------------------|------------|-----------------------|--|--|--|
|                    | Height:                          | 86 mm       | 3 2/5"   | Height:                          | 101 mm      | 4"        | Height:                          | 151 mm     | 6"                    |  |  |  |
|                    | Largest Ø:                       | 85 mm       | 3 1/3"   | Largest Ø:                       | 90 mm       | 3 1/2"    | Largest Ø:                       | 80 mm      | 3 1/7"                |  |  |  |
|                    | Capacity:                        | 240 ml      | 8 1/2 oz | Capacity:                        | 330 ml      | 11 2/3 oz | Capacity:                        | 390 ml     | 13 3/4 oz             |  |  |  |
| PACKAGING          | Pieces/Bill unit:                | 1           |          | Pieces/Bill unit:                | 1           |           | Pieces/Bill unit:                | 1          |                       |  |  |  |
|                    | Bill units/MP:                   | 12          |          | Bill units/MP:                   | 12          |           | Bill units/MP:                   | 12         |                       |  |  |  |
| BILL UNIT          | Length:                          |             |          | Length:                          |             |           | Length:                          |            |                       |  |  |  |
| DIMENSIONS         | Width:                           |             | -        | Width:                           | -           | -         | Width:                           | -          |                       |  |  |  |
|                    | Height:                          |             | -        | Height:                          | -           | -         | Height:                          | -          | -                     |  |  |  |
|                    | Weight:                          | -           | -        | Weight:                          | -           | -         | Weight:                          | -          |                       |  |  |  |
| MASTER PACK        | Length:                          | 398 mm      | 15 2/3"  | Length:                          | 398 mm      | 15 2/3"   | Length:                          | 354 mm     | 13 8/9"               |  |  |  |
| DIMENSIONS         | Width:                           | 296 mm      | 11 2/3"  | Width:                           | 296 mm      | 11 2/3"   | Width:                           | 266 mm     | 10 4/9"               |  |  |  |
|                    | Height:                          | 133 mm      | 5 2/9"   | Height:                          | 133 mm      | 5 2/9"    | Height:                          | 197 mm     | 7 3/4"                |  |  |  |
|                    | Weight:                          | 3708 gr.    | 8,19 lb  | Weight:                          | 4488 gr.    | 9,91 lb   | Weight:                          | 5850 gr.   | 12,91 lb              |  |  |  |
| EURO PALLET        | Bill units/Pallet:               | 672         |          | Bill units/Pallet:               | 672         |           | Bill units/Pallet:               | 432        |                       |  |  |  |
| L 80 cm x W 120 cm | Bill units/Layer:                | 96          |          | Bill units/Layer:                | 96          |           | Bill units/Layer:                | 108        |                       |  |  |  |
|                    | Layers/Pallet:<br>Pallet height: | 7<br>109 cm | 43"      | Layers/Pallet:<br>Pallet height: | 7<br>109 cm | 43"       | Layers/Pallet:<br>Pallet height: | 4<br>94 cm | 37"                   |  |  |  |
|                    | Tunet neight.                    | 107 (111    | 15       | Tunet neight.                    | 107 (111    | 13        | r uncerneight.                   | 7 1 (111   | 0,                    |  |  |  |
| EAN                | 4 003763                         | 26848       |          | 4 003762                         | 2684        | 70        | 4 00376                          | 2684       |                       |  |  |  |