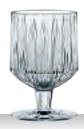

### **ASPEN**

| WH | ISKY | IUM    | BLER |
|----|------|--------|------|
|    | 1011 | 1 0111 |      |

### LONGDRINK

GOBLET

| ITEM                              | <b>92052</b> (522/71)                                                       | )                        |           | <b>92053</b> (522/91)                                                       | )                        |           | <b>103047</b> (522/343)                                                     |                           |          |  |
|-----------------------------------|-----------------------------------------------------------------------------|--------------------------|-----------|-----------------------------------------------------------------------------|--------------------------|-----------|-----------------------------------------------------------------------------|---------------------------|----------|--|
|                                   | Height:                                                                     | 98 mm                    | 3 6/7"    | Height:                                                                     | 153 mm                   | 6"        | Height:                                                                     | 153 mm                    | 6"       |  |
|                                   | Largest Ø:                                                                  | 88 mm                    | 3 1/2"    | Largest Ø:                                                                  | 72 mm                    | 2 5/6"    | Largest Ø:                                                                  | 88 mm                     | 3 1/2"   |  |
|                                   | Capacity:                                                                   | 324 ml                   | 11 3/7 oz | Capacity:                                                                   | 309 ml                   | 10 8/9 oz | Capacity:                                                                   | 342 ml                    | 12 oz    |  |
| PACKAGING                         | Pieces/Bill unit:<br>Bill units/MP:                                         | 1<br>12                  |           | Pieces/Bill unit:<br>Bill units/MP:                                         | 1<br>12                  |           | Pieces/Bill unit:<br>Bill units/MP:                                         | 1<br>12                   |          |  |
|                                   | DIII UIIILS/IVIF.                                                           | 12                       |           | DIII UIIItS/IVIF.                                                           | 12                       |           | DIII UIIIIS/IVIF.                                                           | 12                        |          |  |
| BILL UNIT                         | Length:                                                                     |                          |           | Length:                                                                     |                          | -         | Length:                                                                     |                           |          |  |
| DIMENSIONS                        | Width:                                                                      |                          |           | Width:                                                                      |                          | -         | Width:                                                                      |                           |          |  |
|                                   | Height:                                                                     | -                        | -         | Height:                                                                     |                          | -         | Height:                                                                     | -                         | -        |  |
|                                   | Weight:                                                                     |                          | -         | Weight:                                                                     | •                        | -         | Weight:                                                                     |                           | -        |  |
| MASTER PACK                       | Length:                                                                     | 398 mm                   | 15 2/3"   | Length:                                                                     | 354 mm                   | 14"       | Length:                                                                     | 378 mm                    | 14 7/8"  |  |
| DIMENSIONS                        | Width:                                                                      | 296 mm                   | 11 2/3"   | Width:                                                                      | 266 mm                   | 10 1/2"   | Width:                                                                      | 286 mm                    | 11 1/4"  |  |
|                                   | Height:                                                                     | 133 mm                   | 5 1/4"    | Height:                                                                     | 197 mm                   | 7 3/4"    | Height:                                                                     | 178 mm                    | 7"       |  |
|                                   | Weight:                                                                     | 5088 gr.                 | 11,23 lb  | Weight:                                                                     | 5370 gr.                 | 11,85 lb  | Weight:                                                                     | 5086 gr.                  | 11,19 lb |  |
| EURO PALLET<br>L 80 cm x W 120 cm | Bill units/Pallet:<br>Bill units/Layer:<br>Layers/Pallet:<br>Pallet height: | 672<br>96<br>7<br>109 cm | 43"       | Bill units/Pallet:<br>Bill units/Layer:<br>Layers/Pallet:<br>Pallet height: | 432<br>108<br>4<br>94 cm | 37"       | Bill units/Pallet:<br>Bill units/Layer:<br>Layers/Pallet:<br>Pallet height: | 960<br>96<br>10<br>193 cm | 76"      |  |
| EAN                               |                                                                             |                          |           | 4 003762                                                                    | 2352                     |           | 4 003762 279758                                                             |                           |          |  |