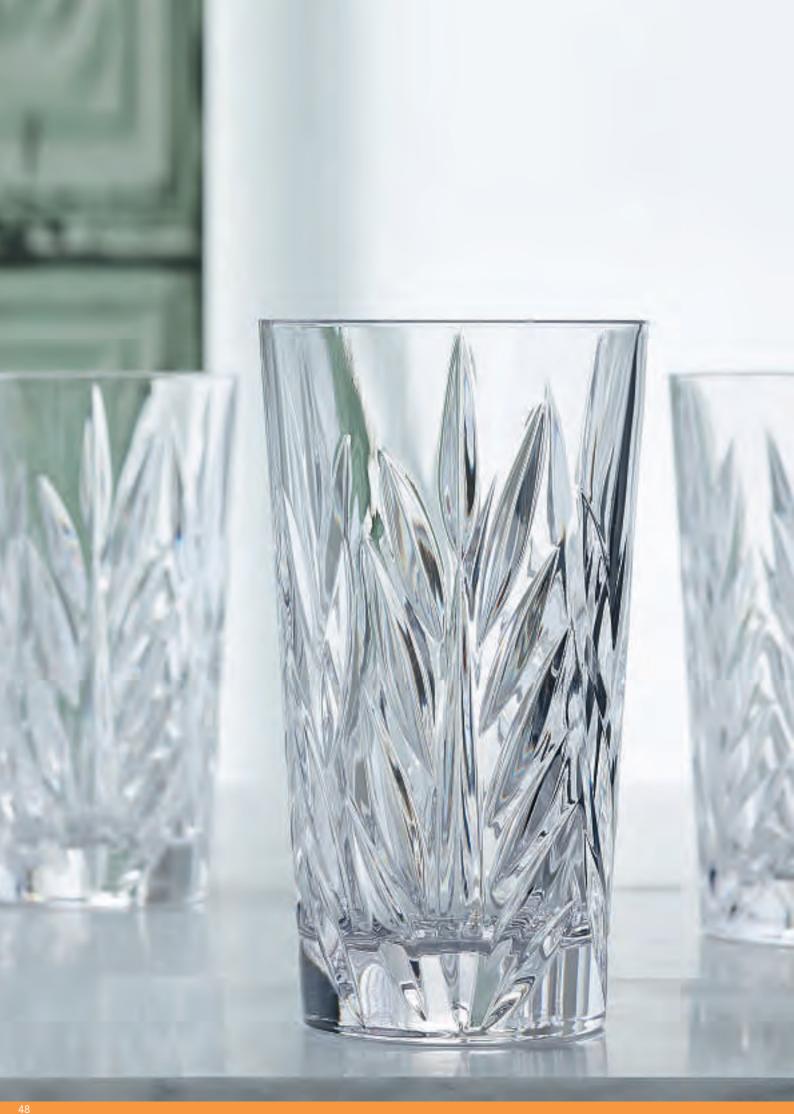

### **ASPEN**

| WH | ISKY | IUM    | BLER |
|----|------|--------|------|
|    | 1011 | 1 0111 |      |

### LONGDRINK

GOBLET

| ITEM                              | <b>92052</b> (522/71)                                                       | )                        |           | <b>92053</b> (522/91)                                                       | )                        |           | <b>103047</b> (522/343)                                                     |                           |          |  |
|-----------------------------------|-----------------------------------------------------------------------------|--------------------------|-----------|-----------------------------------------------------------------------------|--------------------------|-----------|-----------------------------------------------------------------------------|---------------------------|----------|--|
|                                   | Height:                                                                     | 98 mm                    | 3 6/7"    | Height:                                                                     | 153 mm                   | 6"        | Height:                                                                     | 153 mm                    | 6"       |  |
|                                   | Largest Ø:                                                                  | 88 mm                    | 3 1/2"    | Largest Ø:                                                                  | 72 mm                    | 2 5/6"    | Largest Ø:                                                                  | 88 mm                     | 3 1/2"   |  |
|                                   | Capacity:                                                                   | 324 ml                   | 11 3/7 oz | Capacity:                                                                   | 309 ml                   | 10 8/9 oz | Capacity:                                                                   | 342 ml                    | 12 oz    |  |
| PACKAGING                         | Pieces/Bill unit:<br>Bill units/MP:                                         | 1<br>12                  |           | Pieces/Bill unit:<br>Bill units/MP:                                         | 1<br>12                  |           | Pieces/Bill unit:<br>Bill units/MP:                                         | 1<br>12                   |          |  |
|                                   | DIII UIIILS/IVIF.                                                           | 12                       |           | DIII UIIItS/IVIF.                                                           | 12                       |           | DIII UIIIIS/IVIF.                                                           | 12                        |          |  |
| BILL UNIT                         | Length:                                                                     |                          |           | Length:                                                                     |                          | -         | Length:                                                                     |                           |          |  |
| DIMENSIONS                        | Width:                                                                      |                          |           | Width:                                                                      |                          | -         | Width:                                                                      |                           |          |  |
|                                   | Height:                                                                     | -                        | -         | Height:                                                                     |                          | -         | Height:                                                                     | -                         | -        |  |
|                                   | Weight:                                                                     |                          | -         | Weight:                                                                     | •                        | -         | Weight:                                                                     |                           | -        |  |
| MASTER PACK                       | Length:                                                                     | 398 mm                   | 15 2/3"   | Length:                                                                     | 354 mm                   | 14"       | Length:                                                                     | 378 mm                    | 14 7/8"  |  |
| DIMENSIONS                        | Width:                                                                      | 296 mm                   | 11 2/3"   | Width:                                                                      | 266 mm                   | 10 1/2"   | Width:                                                                      | 286 mm                    | 11 1/4"  |  |
|                                   | Height:                                                                     | 133 mm                   | 5 1/4"    | Height:                                                                     | 197 mm                   | 7 3/4"    | Height:                                                                     | 178 mm                    | 7"       |  |
|                                   | Weight:                                                                     | 5088 gr.                 | 11,23 lb  | Weight:                                                                     | 5370 gr.                 | 11,85 lb  | Weight:                                                                     | 5086 gr.                  | 11,19 lb |  |
| EURO PALLET<br>L 80 cm x W 120 cm | Bill units/Pallet:<br>Bill units/Layer:<br>Layers/Pallet:<br>Pallet height: | 672<br>96<br>7<br>109 cm | 43"       | Bill units/Pallet:<br>Bill units/Layer:<br>Layers/Pallet:<br>Pallet height: | 432<br>108<br>4<br>94 cm | 37"       | Bill units/Pallet:<br>Bill units/Layer:<br>Layers/Pallet:<br>Pallet height: | 960<br>96<br>10<br>193 cm | 76"      |  |
| EAN                               |                                                                             |                          |           | 4 003762                                                                    | 2352                     |           | 4 003762 279758                                                             |                           |          |  |