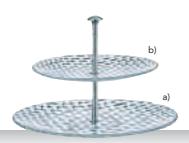

### TWO TIER TRAY LARGE 32 + 23 CM

| ITEM                      | <b>78538</b> (4146/32 | 2 cm+23cm)          |          |  |
|---------------------------|-----------------------|---------------------|----------|--|
|                           | Height:               | 206 mm              | 8 1/9"   |  |
|                           | Largest Ø:            | a) 320 mm - 12 3/5" |          |  |
|                           |                       | b) 230 mm -         | 9"       |  |
|                           |                       |                     |          |  |
| PACKAGING                 | Pieces/Bill unit:     | 1                   |          |  |
|                           | Bill units/MP:        | 2                   |          |  |
|                           |                       |                     | 40.0/7// |  |
| BILL UNIT<br>DIMENSIONS   | Length:               | 341 mm              | 13 3/7"  |  |
| DIMENSIONS                | Width:                | 43 mm               | 1 2/3"   |  |
|                           | Height:               | 341 mm              | 13 3/7"  |  |
|                           | Weight:               | 2094 gr.            | 4,62 lb  |  |
|                           | _                     |                     |          |  |
| MASTER PACK<br>DIMENSIONS | Length:               | 353 mm              | 13 8/9"  |  |
| DIMENSIONS                | Width:                | 106 mm              | 4 1/6"   |  |
|                           | Height:               | 357 mm              | 14"      |  |
|                           | Weight:               | 4358 gr.            | 9,62 lb  |  |
| EURO PALLET               | Bill units/Pallet:    | 88                  |          |  |
| L 80 cm x W 120 cm        | Bill units/Layer:     |                     |          |  |
|                           | Layers/Pallet:        |                     |          |  |
|                           | Pallet height:        | 87 cm               | 34 1/4"  |  |
| FAN                       |                       |                     |          |  |
| EAN                       |                       |                     |          |  |
|                           |                       |                     |          |  |
|                           | 4 " 003762            | 2 " 18729           | 9 "      |  |