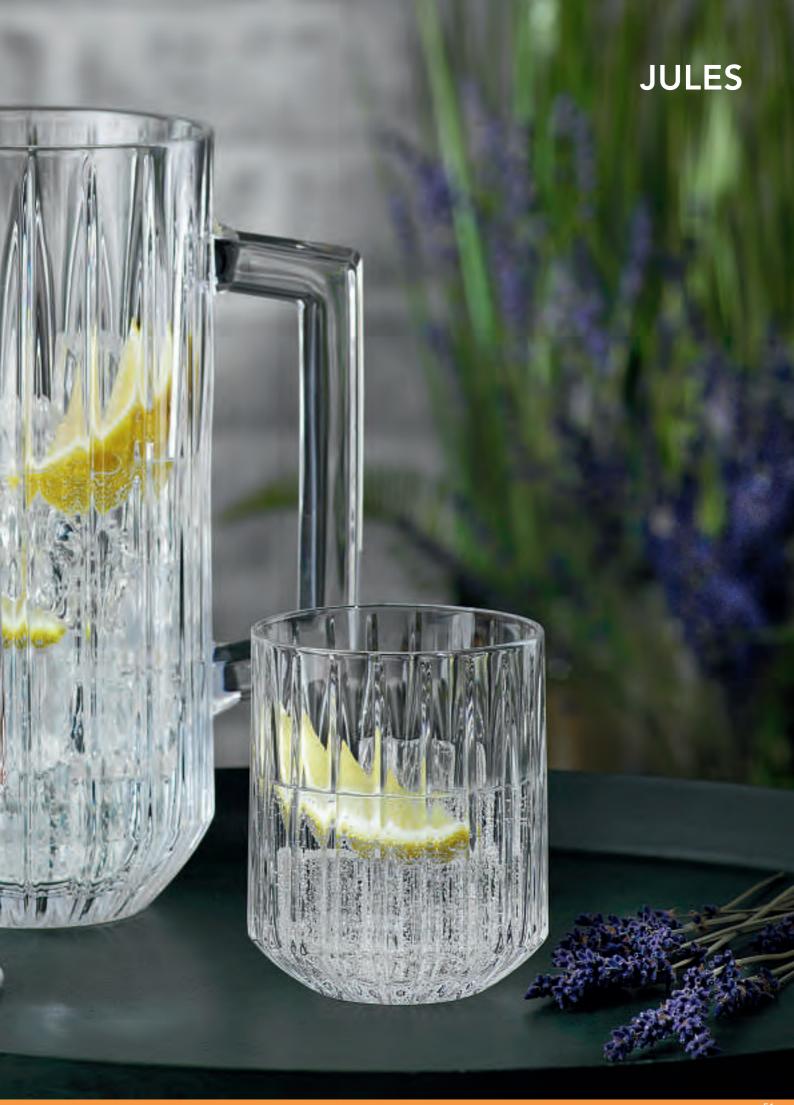

cm                                    | 42 1/2"                     | Pallet height:       | 94 cm                                       | 37"                |  |
| FAN                |                    |                                           |                             |                      |                                             |                    |  |
| EAN                |                    |                                           |                             |                      |                                             |                    |  |
|                    | 4 003762           | <b>                       </b><br>  2416: | <b>  </b>     <sub>25</sub> | 4 003762             | <b>                                    </b> | <b>▮▮</b>   <br>49 |  |









# **JULES**









|                                   | ALL PURP                                                                    | OSE                                    |                                         | TUMBLER                                                                     |                                        |                                         | LONGDRI                                                                     | NK                                     |                                          | PITCHER                                                                     |                                        |                                         |
|-----------------------------------|-----------------------------------------------------